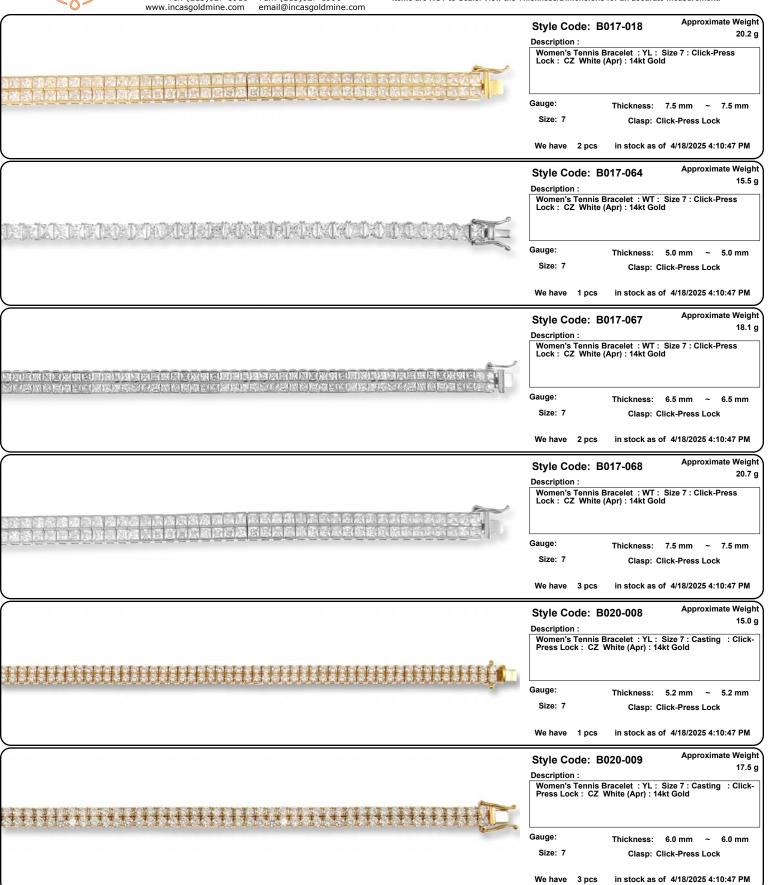

Fax: (213)627-1990 email: order@incasgoldmine.com

Items are NOT to Scale. View the Thickness/Dimensions for an accurate measurement.

www.incasgoldmine.com Approximate Weight Style Code: B017-008 28.4 g Description: Women's Tennis Bracelet : YL : Size 7 : Click-Press Lock : CZ White (Apr) : 14kt Gold Gauge: Thickness: 10.5 mm ~ 10.5 mm Size: 7 Clasp: Click-Press Lock We have 1 pcs in stock as of 4/18/2025 4:10:47 PM Approximate Weight Style Code: B017-011 13.1 g Description : Women's Tennis Bracelet : YL : Size 7 : Click-Press Lock : CZ White (Apr) : 14kt Gold Gauge: Thickness: 4.0 mm 4.0 mm Size: 7 Clasp: Click-Press Lock We have 1 pcs in stock as of 4/18/2025 4:10:47 PM Approximate Weight Style Code: B017-012 9.1 g Description: Women's Tennis Bracelet : YL : Size 7 : Click-Press Lock : CZ White (Apr) : 14kt Gold Gauge: Thickness: 3.3 mm ~ 3.3 mm Size: 7 Clasp: Click-Press Lock We have 2 pcs in stock as of 4/18/2025 4:10:47 PM Approximate Weight Style Code: B017-014 15.6 g Description: Women's Tennis Bracelet : YL : Size 7 : Click-Press Lock : CZ White (Apr) : 14kt Gold Gauge: Thickness: 5.0 mm ~ 5.0 mm Size: 7 Clasp: Click-Press Lock We have 2 pcs in stock as of 4/18/2025 4:10:47 PM Approximate Weight Style Code: B017-016 15.8 g Description : Women's Tennis Bracelet : YL : Size 7 : Click-Press Lock : CZ White (Apr) : 14kt Gold Gauge: Thickness: 5.0 mm 5.0 mm Size: 7 Clasp: Click-Press Lock We have 2 pcs in stock as of 4/18/2025 4:10:47 PM Approximate Weight Style Code: B017-017 17.6 g Description: Women's Tennis Bracelet : YL : Size 7 : Click-Press Lock : CZ White (Apr) : 14kt Gold Gauge: Thickness: 6.5 mm ~ 6.5 mm Size: 7 Clasp: Click-Press Lock We have 2 pcs in stock as of 4/18/2025 4:10:47 PM