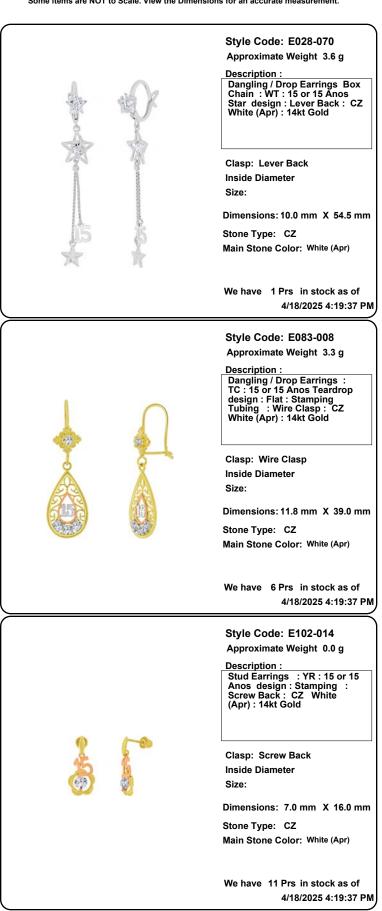

ut : Hinge Lock : 14kt Gold

Clasp: Hinge Lock Inside Diameter \$36.00 Size:

Dimensions: 40.0 mm X 44.0 mm Stone Type:

Main Stone Color:

We have 2 Prs in stock as of 4/18/2025 4:19:37 PM

## Style Code: E102-009 Approximate Weight 0.0 g

Description : Stud Earrings : YL : 15 or 15 Anos design : Hollow : Screw Back : 14kt Gold

Clasp: Screw Back Inside Diameter Size:

Dimensions: 7.0 mm X 17.0 mm Stone Type: Main Stone Color:

We have 5 Prs in stock as of 4/18/2025 4:19:37 PM



Please include the **Style Code** and the quantity of each style and fax or email the order to us. For an optional order form, please visit our website, www.incasgoldmine.com/forms **Fax: (213)627-1990** email: order@incasgoldmine.com Some items are NOT to Scale. View the Dimensions for an accurate measurement.



All Items are subject to availability. Some of the items maybe discontinued. We reserve the right to cancel or void any customer orders. Allow us 24 to 48 hours to pull out your order from our inventory. All metal prices will be based on Lodon PM fix at the day of the shipment.