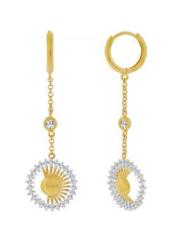

We have 7 Prs in stock as of 4/18/2025 4:19:49 PM

Style Code: E006-055 Approximate Weight 2.2 g

Description :

Dangling / Drop Earrings Rolo Chain: WT: Heart design: Push Back: CZ White (Apr): 14kt Gold

Clasp: Push Back Inside Diameter