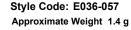

Fax: (213)627-1990 email: order@incasgoldmine.com Some items are NOT to Scale. View the Dimensions for an accurate measurement.

Clasp: Huggies Click Lock

Size:

Dimensions: 7.5 mm X 24.0 mm

Stone Type: CZ

Inside Diameter

Main Stone Color: White (Apr)

We have 5 Prs in stock as of 4/18/2025 4:19:49 PM

Style Code: E036-020 Approximate Weight 3.9 g

Description:

Dangling / Drop Earrings : YL: 0.70 gauge : Teardrop design : Stamping Crystal Cut : Wire Clasp : 14kt Gold