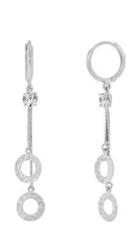

Description :

Dangling / Drop Earrings: WT : Casting
Injection : CZ White (Apr) : 14kt Gold

Clasp:

Inside Diameter

Dimensions: 19.0 mm X 40.0 mm

Stone Type: CZ

Main Stone Color: White (Apr)

We have 1 Prs in stock as of 4/18/2025 4:19:49 PM

Style Code: E002-077 Approximate Weight 2.7 g

Description :

Dangling / Drop Earrings :

WT : Casting
Injection : Huggies Click
Lock : CZ White (Apr) : 14kt

Gold

Clasp: Huggies Click Lock

Inside Diameter

Size:

Dimensions: 12.0 mm X 29.0 mm

Stone Type: CZ

Main Stone Color: White (Apr)

We have 1 Prs in stock as of 4/18/2025 4:19:49 PM

Style Code: E003-009 Approximate Weight 5.8 g

Description

Dangling / Drop Earrings : YL : Push Back : CZ White (Apr): 14kt Gold