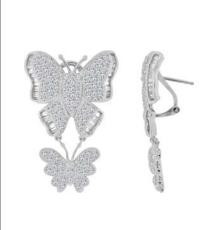

Style Code: E005-013 Approximate Weight 3.1 g

Description

Dangling / Drop Earrings : YW : Butterfly design : Push Back : CZ White (Apr) : 14kt

Clasp: Push Back Inside Diameter

Size:

Dimensions: 13.0 mm X 34.0 mm