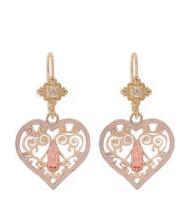

Fax: (213)627-1990 email: order@incasgoldmine.com Some items are NOT to Scale. View the Dimensions for an accurate measurement.

Style Code: E003-028 Approximate Weight 1.7 g

Description:

Dangling / Drop Earrings : YL: Heart design : Casting : Huggies Click Lock : CZ White (Apr) : 14kt Gold

Clasp: Huggies Click Lock

**Inside Diameter** 

Size:

Dimensions: 5.5 mm X 28.5 mm

Stone Type: CZ

Main Stone Color: White (Apr)

We have 3 Prs in stock as of 4/18/2025 4:19:49 PM

Style Code: E003-084 Approximate Weight 1.8 g