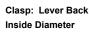

Clasp: Huggies Click Lock

Inside Diameter

Dimensions: 11.0 mm X 29.5 mm

Stone Type: CZ Main Stone Color:

We have 1 Prs in stock as of 4/18/2025 4:19:49 PM

Style Code: E005-010 Approximate Weight 2.1 g

Description :

Dangling / Drop Earrings : YL : Heart design : Lever Back : CZ White (Apr) : 14kt

Size:

Dimensions: 9.0 mm X 25.0 mm

Stone Type: CZ

Main Stone Color: White (Apr)

We have 7 Prs in stock as of 4/18/2025 4:19:49 PM