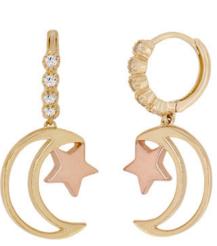

Description :

Dangling / Drop Earrings: YR: 25.8 H gauge: Moon & Star design: CZ White (Apr): 14kt Gold

Clasp:

**Inside Diameter** 

Dimensions: 12.0 mm X 25.5 mm

Stone Type: CZ

Main Stone Color: White (Apr)