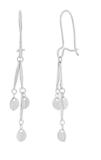

n Stone Color: White (Apr)

We have 2 Prs in stock as of 4/18/2025 4:19:49 PM

Style Code: E021-058 Approximate Weight 2.8 g

Description :

Dangling / Drop Earrings Box Chain: WT: Bow design: Huggies Click Lock: CZ White (Apr): 14kt Gold

Clasp: Huggies Click Lock

Inside Diameter

Dimensions: 7.5 mm X 51.0 mm

Stone Type: CZ

Main Stone Color: White (Apr)

We have 1 Prs in stock as of 4/18/2025 4:19:49 PM



Style Code: E021-063 Approximate Weight 2.4 g

Description

Dangling / Drop Earrings : WT : Huggies Click Lock : CZ White (Apr) : 14kt Gold

Clasp: Huggies Click Lock

Inside Diameter

Dimensions: 9.0 mm X 23.0 mm

Stone Type: CZ

Main Stone Color: White (Apr)

We have 7 Prs in stock as of 4/18/2025 4:19:49 PM



Description :

Dangling / Drop Earrings : WT : Wire Clasp : 14kt Gold



Clasp: Wire Clasp **Inside Diameter** 

Size:

Dimensions: 3.5 mm X 45.0 mm

Stone Type: Main Stone Color:

We have 1 Prs in stock as of 4/18/2025 4:19:49 PM



Style Code: E023-024 Approximate Weight 2.2 g

Description

Dangling / Drop Earrings : YW : Huggies Click Lock : CZ White (Apr) : 14kt Gold

Clasp: Huggies Click Lock Inside Diameter

Size:

Dimensions: 7.5 mm X 30.0 mm

Stone Type: CZ

Main Stone Color: White (Apr)



Incas Gold Mine Corporation

650 South Hill Street Suite #218 Los Angeles, CA 90014 Tel: (213)627-8916 Fax: (213)627-1990 www.incasgoldmine.com email@incasgoldmine.com

#### Order by Fax or Email

Please include the **Style Code** and the quantity of each style and fax or email the order to us. For an optional order form, please visit our website, www.incasgoldmine