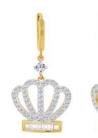

Style Code: E005-021 Approximate Weight 4.1 g

Description:

Dangling / Drop Earrings: YW: Crown Shell design: Push Back: CZ White (Apr):

14kt Gold

Clasp: Push Back Inside Diameter Size:

Dimensions: 16.0 mm X 32.0 mm

Stone Type: CZ

Main Stone Color: White (Apr)

We have 5 Prs in stock as of 4/18/2025 4:19:49 PM

Clasp: Huggies Click Lock

Inside Diameter

Size:

Dimensions: 6.0 mm X 19.0 mm

Stone Type: Pearl Main Stone Color: