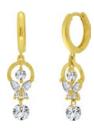

Description :

Dangling / Drop Earrings :

RS: Cross design: 14kt Gold

Clasp:

**Inside Diameter** 

Dimensions: 9.0 mm X 28.0 mm

Stone Type: Main Stone Color:

Style Code: E013-030 Approximate Weight 1.8 g

Description :

Dangling / Drop Earrings : YL : Cross design: 14kt Gold

Clasp:

Inside Diameter

Dimensions: 9.0 mm X 27.8 mm

Stone Type: Main Stone Color:

We have 12 Prs in stock as of 4/18/2025 4:19:49 PM

Style Code: E013-032 Approximate Weight 2.5 g

Dangling / Drop Earrings : YW : Cross design : CZ :

14kt Gold

Clasp:

**Inside Diameter** 

Size:

Dimensions: 9.0 mm X 28.0 mm

Stone Type: CZ Main Stone Color:

Incas Gold Mine Corporation