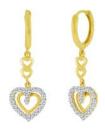

Clasp: Huggies Click Lock

Inside Diameter

Dimensions: 12.0 mm X 29.0 mm

Stone Type: CZ

Main Stone Color: White (Apr)

We have 3 Prs in stock as of 4/18/2025 4:19:49 PM

Style Code: E002-076 Approximate Weight 8.7 g

Description :

Dangling / Drop Earrings: WT : Casting
Injection : CZ White (Apr) : 14kt Gold

Clasp:

Inside Diameter

Dimensions: 19.0 mm X 40.0 mm

Stone Type: CZ

Main Stone Color: White (Apr)

We have 1 Prs in stock as of 4/18/2025 4:19:49 PM