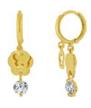

CZ White (Apr) : 14kt Gold



Dimensions: 7.0 mm X 28.5 mm

Stone Type: CZ

Main Stone Color: White (Apr)

We have 9 Prs in stock as of 4/18/2025 4:19:49 PM Style Code: E036-056 Approximate Weight 1.7 g

Description

Dangling / Drop Earrings:
WT: Star Chevron design:
Casting Crystal Cut
Laser: Huggies Click Lock: CZ White (Apr) : 14kt Gold

Clasp: Huggies Click Lock Inside Diameter \$10.00

Dimensions: 10.0 mm X 24.0 mm

Stone Type: CZ

Main Stone Color: White (Apr)

We have 6 Prs in stock as of 4/18/2025 4:19:49 PM



Description

Dangling / Drop Earrings : WT : Star Chevron design : Casting Crystal Cut Laser : Huggies Click Lock : CZ White (Apr) : 14kt Gold



Dimensions: 7.0 mm X 24.5 mm

Stone Type: CZ

Main Stone Color: White (Apr)

We have 4 Prs in stock as of 4/18/2025 4:19:49 PM



Style Code: E037-007 Approximate Weight 1.7 g

Description

Dangling / Drop Earrings YL : Flower design : Injection Crystal Cut DiaCut : Huggies Click Lock :

CZ White (Apr): 14kt Gold

Clasp: Huggies Click Lock Inside Diameter

Size:

Dimensions: 7.0 mm X 24.0 mm

Stone Type: CZ

Main Stone Color: White (Apr)







Incas Gold Mine Corporation

650 South Hill Street Suite #218 Los Angeles, CA 90014 Tel: (213)627-8916 Fax: (213)627-1990 www.incasgoldmine.com email@incasgoldmine.com



Please include the **Style Code** and the quantity of each style and fax or email the order to us. For an optional order form, please visit our website, www.incasgoldmine.com/forms

Fax: (213)627-1990 email: order@incasgoldmine.com
Some items are NOT to Scale. View the Dimensions for an accurate measurement