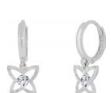

Description

Dangling / Drop Earrings: YR:14.0 gauge: Guadalupe Faceted design: Machine Rolled Stamping Tubing Satin Crystal Cut

Laser

Clasp:

Inside Diameter

Size:

Dimensions: 14.0 mm X 43.1 mm

Stone Type: Main Stone Color: