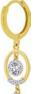

Fax: (213)627-1990 email: order@incasgoldmine.com Some items are NOT to Scale. View the Dimensions for an accurate measurement.

Style Code: E001-021 Approximate Weight 2.4 g

Description :

Dangling / Drop Earrings Mesh Chain : YR : Huggies Click Lock : 14kt Gold

Clasp: Huggies Click Lock

**Inside Diameter** 

Dimensions: 19.0 mm X 48.0 mm

Stone Type: Main Stone Color:

We have 4 Prs in stock as of 4/18/2025 4:19:49 PM

Style Code: E002-026 Approximate Weight 8.1 g

Description: