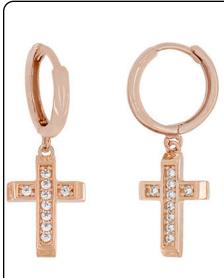

Description :

Dangling / Drop Earrings : WT : Cross design : Huggies Click Lock : CZ White (Apr) : 14kt Gold

Clasp: Huggies Click Lock Inside Diameter

Size:

Dimensions: 10.0 mm X 32.0 mm

Stone Type: CZ

Main Stone Color: White (Apr)