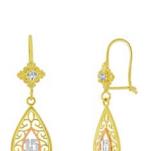

Fax: (213)627-1990 email: order@incasgoldmine.com Some items are NOT to Scale. View the Dimensions for an accurate measurement.

Style Code: E001-021 Approximate Weight 2.4 g

Description :

Dangling / Drop Earrings Mesh Chain : YR : Huggies Click Lock : 14kt Gold

Clasp: Huggies Click Lock

**Inside Diameter** 

Dimensions: 19.0 mm X 48.0 mm

Stone Type: Main Stone Color:

We have 4 Prs in stock as of 4/18/2025 4:19:49 PM

Style Code: E002-026 Approximate Weight 8.1 g

Description: