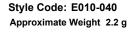

Description

Dangling / Drop Earrings : YL : Cross design : Push Back : 14kt Gold

Clasp: Push Back Inside Diameter

Dimensions: 7.5 mm X 46.0 mm

Stone Type: Main Stone Color:

We have 10 Prs in stock as of 4/18/2025 4:19:49 PM

Description

Dangling / Drop Earrings : WT : Cross design : Push Back : 14kt Gold

Clasp: Push Back **Inside Diameter** 

Size:

Dimensions: 7.5 mm X 46.0 mm

Stone Type: Main Stone Color:

We have 7 Prs in stock as of 4/18/2025 4:19:49 PM