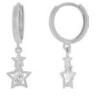

Dimensions: 7.0 mm X 28.5 mm

Stone Type: CZ

Main Stone Color: White (Apr)

We have 9 Prs in stock as of 4/18/2025 4:19:49 PM Style Code: E036-056 Approximate Weight 1.7 g

Description

Dangling / Drop Earrings:
WT: Star Chevron design:
Casting Crystal Cut
Laser: Huggies Click Lock: CZ White (Apr) : 14kt Gold

Clasp: Huggies Click Lock Inside Diameter \$10.00

Dimensions: 10.0 mm X 24.0 mm

Stone Type: CZ

Main Stone Color: White (Apr)

We have 6 Prs in stock as of 4/18/2025 4:19:49 PM

Description

Dangling / Drop Earrings : WT : Star Chevron design : Casting Crystal Cut Laser : Huggies Click Lock : CZ White (Apr) : 14kt Gold