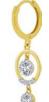

Clasp: Huggies Click Lock

**Inside Diameter** 

Dimensions: 19.0 mm X 48.0 mm

Stone Type: Main Stone Color:

We have 4 Prs in stock as of 4/18/2025 4:19:49 PM

Style Code: E002-026 Approximate Weight 8.1 g

Description:

Dangling / Drop Earrings:
YW: Casting
Injection: Huggles Click
Lock: CZ White (Apr): 14kt

Gold

Clasp: Huggies Click Lock

Inside Diameter

Size:

Dimensions: 19.0 mm X 40.0 mm

Stone Type: CZ

Main Stone Color: White (Apr)