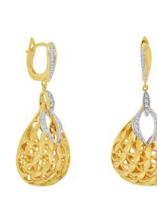

Dangling / Drop Earrings:
YW: Casting
Injection: Huggles Click
Lock: CZ White (Apr): 14kt

Gold

Clasp: Huggies Click Lock

Inside Diameter

Size:

Dimensions: 19.0 mm X 40.0 mm

Stone Type: CZ

Main Stone Color: White (Apr)

We have 3 Prs in stock as of 4/18/2025 4:19:49 PM

Style Code: E002-027 Approximate Weight 2.5 g

Description:

Dangling / Drop Earrings : TC : Casting Injection : Huggies Click Lock : CZ White (Apr) : 14kt Gold