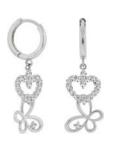

Fax: (213)627-1990 email: order@incasgoldmine.com Some items are NOT to Scale. View the Dimensions for an accurate measurement.

Style Code: E001-021 Approximate Weight 2.4 g

Description :

Dangling / Drop Earrings Mesh Chain : YR : Huggies Click Lock : 14kt Gold

Clasp: Huggies Click Lock

**Inside Diameter** 

Dimensions: 19.0 mm X 48.0 mm

Stone Type: Main Stone Color:

We have 4 Prs in stock as of 4/18/2025 4:19:49 PM

Style Code: E002-026 Approximate Weight 8.1 g

Description: