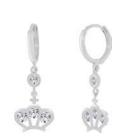

Stone Type: CZ

Main Stone Color: White (Apr)

We have 3 Prs in stock as of 4/18/2025 4:19:49 PM

Style Code: E005-064 Approximate Weight 3.2 g

Description :

Dangling / Drop Earrings : WT : Crown design : Huggies Click Lock : CZ Pearl White (Apr) : 14kt Gold

Clasp: Huggies Click Lock **Inside Diameter** 

Size:

Dimensions: 7.0 mm X 50.0 mm

Stone Type: CZ Pearl Main Stone Color: White (Apr)

We have 2 Prs in stock as of

4/18/2025 4:19:49 PM

Style Code: E005-063 Approximate Weight 3.3 g