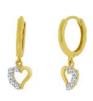

Dangling / Drop Earrings:
YW: Casting
Injection: Huggles Click
Lock: CZ White (Apr): 14kt

Gold

Clasp: Huggies Click Lock

Inside Diameter

Size:

Dimensions: 19.0 mm X 40.0 mm

Stone Type: CZ

Main Stone Color: White (Apr)

We have 3 Prs in stock as of 4/18/2025 4:19:49 PM

Style Code: E002-027 Approximate Weight 2.5 g

Description:

Dangling / Drop Earrings : TC : Casting Injection : Huggies Click Lock : CZ White (Apr) : 14kt Gold