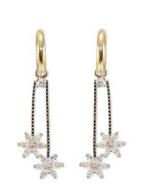

Fax: (213)627-1990 email: order@incasgoldmine.com Some items are NOT to Scale. View the Dimensions for an accurate measurement.

Style Code: E001-021 Approximate Weight 2.4 g

Description :

Dangling / Drop Earrings Mesh Chain : YR : Huggies Click Lock : 14kt Gold

Clasp: Huggies Click Lock

**Inside Diameter** 

Dimensions: 19.0 mm X 48.0 mm

Stone Type: Main Stone Color:

We have 4 Prs in stock as of 4/18/2025 4:19:49 PM

Style Code: E002-026 Approximate Weight 8.1 g

Description: