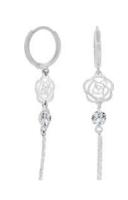

We have 3 Prs in stock as of 4/18/2025 4:19:49 PM

Style Code: E002-027 Approximate Weight 2.5 g

Description:

Dangling / Drop Earrings : TC : Casting Injection : Huggies Click Lock : CZ White (Apr) : 14kt Gold

Clasp: Huggies Click Lock

Inside Diameter

Dimensions: 12.0 mm X 29.0 mm

Stone Type: CZ

Main Stone Color: White (Apr)

We have 3 Prs in stock as of 4/18/2025 4:19:49 PM

Style Code: E002-076 Approximate Weight 8.7 g