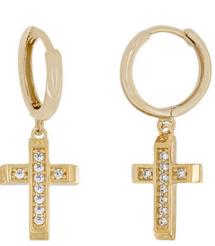

Description :

Dangling / Drop Earrings : WT : Cross design : Huggies Click Lock : CZ White (Apr) : 14kt Gold

Clasp: Huggies Click Lock Inside Diameter

Size:

Dimensions: 10.0 mm X 32.0 mm

Stone Type: CZ

Main Stone Color: White (Apr)