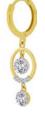

We have 3 Prs in stock as of 4/18/2025 4:19:49 PM

Style Code: E002-027 Approximate Weight 2.5 g

Description:

Dangling / Drop Earrings : TC : Casting Injection : Huggies Click Lock : CZ White (Apr) : 14kt Gold

Clasp: Huggies Click Lock

Inside Diameter

Dimensions: 12.0 mm X 29.0 mm

Stone Type: CZ

Main Stone Color: White (Apr)

We have 3 Prs in stock as of 4/18/2025 4:19:49 PM

Style Code: E002-076 Approximate Weight 8.7 g