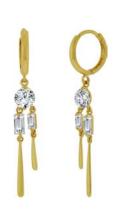

We have 3 Prs in stock as of 4/18/2025 4:19:49 PM

Style Code: E009-079 Approximate Weight 3.5 g

Description:

Dangling / Drop Earrings : WT : Circles or Rings design : Casting Crystal Cut : Huggies Click Lock : CZ & Pearl White (Apr): 14kt Gold

Clasp: Huggies Click Lock

Inside Diameter

Dimensions: 8.5 mm X 23.0 mm

Stone Type: CZ & Pearl Main Stone Color: White (Apr)

We have 1 Prs in stock as of 4/18/2025 4:19:49 PM

Style Code: E010-039 Approximate Weight 2.4 g