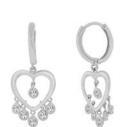

Fax: (213)627-1990 email: order@incasgoldmine.com Some items are NOT to Scale. View the Dimensions for an accurate measurement.

Style Code: E001-021 Approximate Weight 2.4 g

Description :

Dangling / Drop Earrings Mesh Chain : YR : Huggies Click Lock : 14kt Gold