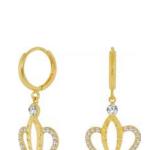

Style Code: E005-021 Approximate Weight 4.1 g

Description:

Dangling / Drop Earrings: YW: Crown Shell design: Push Back: CZ White (Apr):

14kt Gold

Clasp: Push Back Inside Diameter Size:

Dimensions: 16.0 mm X 32.0 mm

Stone Type: CZ

Main Stone Color: White (Apr)

We have 5 Prs in stock as of 4/18/2025 4:19:49 PM

Clasp: Huggies Click Lock

Inside Diameter

Size:

Dimensions: 6.0 mm X 19.0 mm

Stone Type: Pearl Main Stone Color: