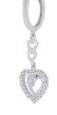

Fax: (213)627-1990 email: order@incasgoldmine.com Some items are NOT to Scale. View the Dimensions for an accurate measurement.

Style Code: E003-028 Approximate Weight 1.7 g

Description:

Dangling / Drop Earrings : YL: Heart design : Casting : Huggies Click Lock : CZ White (Apr) : 14kt Gold

Clasp: Huggies Click Lock

**Inside Diameter** 

Size:

Dimensions: 5.5 mm X 28.5 mm

Stone Type: CZ

Main Stone Color: White (Apr)

We have 3 Prs in stock as of 4/18/2025 4:19:49 PM

Style Code: E003-084 Approximate Weight 1.8 g