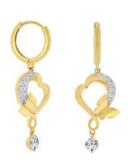

Dangling / Drop Earrings:
YW: Casting
Injection: Huggles Click
Lock: CZ White (Apr): 14kt

Gold

Clasp: Huggies Click Lock

Inside Diameter

Size:

Dimensions: 19.0 mm X 40.0 mm

Stone Type: CZ

Main Stone Color: White (Apr)

We have 3 Prs in stock as of 4/18/2025 4:19:49 PM

Style Code: E002-027 Approximate Weight 2.5 g

Description:

Dangling / Drop Earrings : TC : Casting Injection : Huggies Click Lock : CZ White (Apr) : 14kt Gold