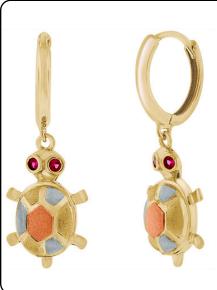

Style Code: E008-001 Approximate Weight 2.8 g

Description :

Dangling / Drop Earrings : TC : Turtle design : Huggies Click Lock : 14kt Gold

Clasp: Huggies Click Lock

Inside Diameter

Dimensions: 10.0 mm X 28.0 mm

Stone Type: Main Stone Color:

We have 4 Prs in stock as of 4/18/2025 4:19:49 PM

Style Code: E008-025 Approximate Weight 3.0 g

Description :

Dangling / Drop Earrings : YL : Crown design : CZ : 14kt

Gold

Clasp: