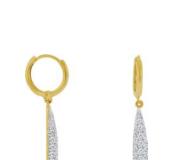

Clasp: Huggies Click Lock

Inside Diameter

Dimensions: 11.0 mm X 29.5 mm

Stone Type: CZ Main Stone Color:

We have 1 Prs in stock as of 4/18/2025 4:19:49 PM

Style Code: E005-010 Approximate Weight 2.1 g

Description :

Dangling / Drop Earrings : YL : Heart design : Lever Back : CZ White (Apr) : 14kt

Size:

Dimensions: 9.0 mm X 25.0 mm

Stone Type: CZ

Main Stone Color: White (Apr)

We have 7 Prs in stock as of 4/18/2025 4:19:49 PM