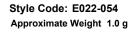

Clasp: Huggies Click Lock

**Inside Diameter** 

Dimensions: 19.0 mm X 48.0 mm

Stone Type: Main Stone Color:

We have 4 Prs in stock as of 4/18/2025 4:19:49 PM

Style Code: E002-026 Approximate Weight 8.1 g

Description:

Dangling / Drop Earrings:
YW: Casting
Injection: Huggles Click
Lock: CZ White (Apr): 14kt

Gold

Clasp: Huggies Click Lock

Inside Diameter

Size:

Dimensions: 19.0 mm X 40.0 mm

Stone Type: CZ

Main Stone Color: White (Apr)

We have 3 Prs in stock as of 4/18/2025 4:19:49 PM

Style Code: E002-027 Approximate Weight 2.5 g

Description:

Dangling / Drop Earrings : TC : Casting Injection : Huggies Click Lock : CZ White (Apr) : 14kt Gold