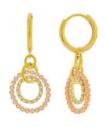

We have 3 Prs in stock as of 4/18/2025 4:19:49 PM

Style Code: E002-027 Approximate Weight 2.5 g

Description:

Dangling / Drop Earrings : TC : Casting Injection : Huggies Click Lock : CZ White (Apr) : 14kt Gold

Clasp: Huggies Click Lock

Inside Diameter

Dimensions: 12.0 mm X 29.0 mm

Stone Type: CZ

Main Stone Color: White (Apr)

We have 3 Prs in stock as of 4/18/2025 4:19:49 PM

Style Code: E002-076 Approximate Weight 8.7 g