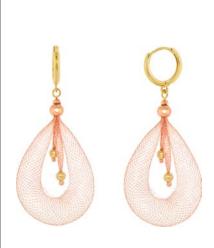

Fax: (213)627-1990 email: order@incasgoldmine.com Some items are NOT to Scale. View the Dimensions for an accurate measurement.

Style Code: E001-021 Approximate Weight 2.4 g

Description :

Dangling / Drop Earrings Mesh Chain : YR : Huggies Click Lock : 14kt Gold

Clasp: Huggies Click Lock

**Inside Diameter** 

Dimensions: 19.0 mm X 48.0 mm

Stone Type: Main Stone Color:

We have 4 Prs in stock as of 4/18/2025 4:19:49 PM

Style Code: E002-026 Approximate Weight 8.1 g

Description: