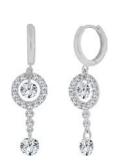

Dangling / Drop Earrings:
YW: Casting
Injection: Huggles Click
Lock: CZ White (Apr): 14kt

Gold

Clasp: Huggies Click Lock

Inside Diameter

Size:

Dimensions: 19.0 mm X 40.0 mm

Stone Type: CZ

Main Stone Color: White (Apr)