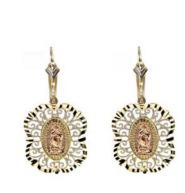

We have 3 Prs in stock as of 4/18/2025 4:19:49 PM

Style Code: E002-027 Approximate Weight 2.5 g

Description:

Dangling / Drop Earrings : TC : Casting Injection : Huggies Click Lock : CZ White (Apr) : 14kt Gold

Clasp: Huggies Click Lock

Inside Diameter

Dimensions: 12.0 mm X 29.0 mm

Stone Type: CZ

Main Stone Color: White (Apr)

We have 3 Prs in stock as of 4/18/2025 4:19:49 PM

Style Code: E002-076 Approximate Weight 8.7 g