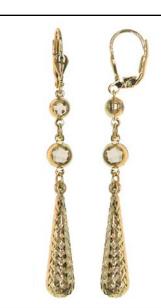

Style Code: E035-014 Approximate Weight 3.3 g

Description:

Dangling / Drop Earrings YL : Huggies Click Lock : CZ White (Apr): 14kt Gold

Clasp: Huggies Click Lock

Inside Diameter

Dimensions: 10.5 mm X 42.0 mm

Stone Type: CZ

Main Stone Color: White (Apr)

We have 1 Prs in stock as of 4/18/2025 4:19:49 PM

Style Code: E035-052 Approximate Weight 1.8 g

Description:

Dangling / Drop Earrings : WT : Crown design : Huggies Click Lock : CZ White (Apr) :

14kt Gold

Clasp: Huggies Click Lock

Inside Diameter

Dimensions: 11.5 mm X 23.5 mm

Stone Type: CZ

Main Stone Color: White (Apr)

We have 11 Prs in stock as of 4/18/2025 4:19:49 PM

Style Code: E035-054 Approximate Weight 1.8 g