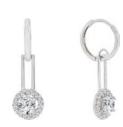

Dimensions: 12.0 mm X 29.0 mm

Stone Type: CZ

Main Stone Color: White (Apr)

We have 1 Prs in stock as of 4/18/2025 4:19:49 PM

Style Code: E003-009 Approximate Weight 5.8 g

Description

Dangling / Drop Earrings : YL : Push Back : CZ White (Apr): 14kt Gold

Clasp: Push Back Inside Diameter

Size:

Dimensions: 8.0 mm X 43.0 mm

Stone Type: CZ

Main Stone Color: White (Apr)

Incas Gold Mine Corporation

650 South Hill Street Suite #218 Los Angeles, CA 90014 Tel: (213)627-8916 Fax: (213)627-1990 www.incasgoldmine.com email@incasgoldmine.com