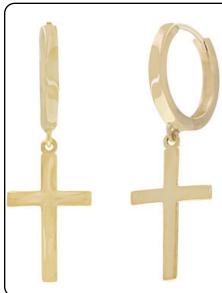

Description :

Dangling / Drop Earrings :

RS: Cross design: 14kt Gold

Clasp:

**Inside Diameter** 

Dimensions: 9.0 mm X 28.0 mm

Stone Type: Main Stone Color:

Style Code: E013-030 Approximate Weight 1.8 g

Description :

Dangling / Drop Earrings : YL : Cross design: 14kt Gold

Clasp:

Inside Diameter

Dimensions: 9.0 mm X 27.8 mm

Stone Type: Main Stone Color:

We have 12 Prs in stock as of 4/18/2025 4:19:49 PM

Style Code: E013-032 Approximate Weight 2.5 g

Dangling / Drop Earrings : YW : Cross design : CZ :

14kt Gold

Clasp:

**Inside Diameter** 

Size:

Dimensions: 9.0 mm X 28.0 mm

Stone Type: CZ Main Stone Color:

Incas Gold Mine Corporation