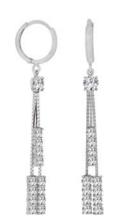

Dangling / Drop Earrings:
YW: Casting
Injection: Huggles Click
Lock: CZ White (Apr): 14kt

Gold

Clasp: Huggies Click Lock

Inside Diameter

Size:

Dimensions: 19.0 mm X 40.0 mm

Stone Type: CZ

Main Stone Color: White (Apr)

We have 3 Prs in stock as of 4/18/2025 4:19:49 PM

Style Code: E002-027 Approximate Weight 2.5 g

Description:

Dangling / Drop Earrings : TC : Casting Injection : Huggies Click Lock : CZ White (Apr) : 14kt Gold