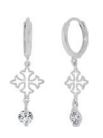

Description :

Dangling / Drop Earrings :

RS: Cross design: 14kt Gold

Clasp:

**Inside Diameter** 

Dimensions: 9.0 mm X 28.0 mm

Stone Type: Main Stone Color:

Style Code: E013-030 Approximate Weight 1.8 g

Description :

Dangling / Drop Earrings : YL : Cross design: 14kt Gold

Clasp:

Inside Diameter

Dimensions: 9.0 mm X 27.8 mm

Stone Type: Main Stone Color:

We have 12 Prs in stock as of 4/18/2025 4:19:49 PM

Style Code: E013-032 Approximate Weight 2.5 g

Dangling / Drop Earrings : YW : Cross design : CZ :

14kt Gold

Clasp:

**Inside Diameter** 

Size:

Dimensions: 9.0 mm X 28.0 mm

Stone Type: CZ Main Stone Color:

Incas Gold Mine Corporation