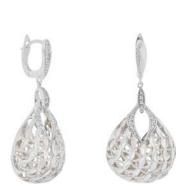

Description :

Dangling / Drop Earrings: WT : Casting
Injection : CZ White (Apr) : 14kt Gold

Clasp:

Inside Diameter

Dimensions: 19.0 mm X 40.0 mm

Stone Type: CZ

Main Stone Color: White (Apr)

We have 1 Prs in stock as of 4/18/2025 4:19:49 PM