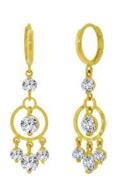

Fax: (213)627-1990 email: order@incasgoldmine.com Some items are NOT to Scale. View the Dimensions for an accurate measurement.

Style Code: E001-021 Approximate Weight 2.4 g

Description :

Dangling / Drop Earrings Mesh Chain : YR : Huggies Click Lock : 14kt Gold

Clasp: Huggies Click Lock

**Inside Diameter** 

Dimensions: 19.0 mm X 48.0 mm

Stone Type: Main Stone Color:

We have 4 Prs in stock as of 4/18/2025 4:19:49 PM

Style Code: E002-026 Approximate Weight 8.1 g

Description: