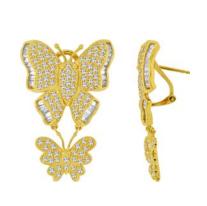

Style Code: E004-077 Approximate Weight 2.9 g

Description:

Dangling / Drop Earrings:
WT:15 Butterfly design:
Huggies Click Lock: CZ:
14kt Gold

Clasp: Huggies Click Lock

Inside Diameter

Dimensions: 14.0 mm X 46.0 mm

Stone Type: CZ Main Stone Color:

We have 5 Prs in stock as of 4/18/2025 4:19:49 PM

Style Code: E004-079 Approximate Weight 1.8 g

Description

Dangling / Drop Earrings : WT : Butterfly design : Huggies Click Lock : CZ : 14kt Gold