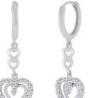

Style Code: E005-021 Approximate Weight 4.1 g

Description:

Dangling / Drop Earrings: YW: Crown Shell design: Push Back: CZ White (Apr):

14kt Gold

Clasp: Push Back Inside Diameter Size:

Dimensions: 16.0 mm X 32.0 mm

Stone Type: CZ

Main Stone Color: White (Apr)

We have 5 Prs in stock as of 4/18/2025 4:19:49 PM

Clasp: Huggies Click Lock

Inside Diameter

Size:

Dimensions: 6.0 mm X 19.0 mm

Stone Type: Pearl Main Stone Color: