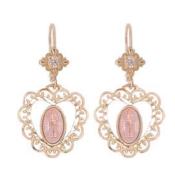

Clasp: Huggies Click Lock

**Inside Diameter** 

Dimensions: 19.0 mm X 48.0 mm

Stone Type: Main Stone Color:

We have 4 Prs in stock as of 4/18/2025 4:19:49 PM

Style Code: E002-026 Approximate Weight 8.1 g

Description:

Dangling / Drop Earrings:
YW: Casting
Injection: Huggles Click
Lock: CZ White (Apr): 14kt

Gold

Clasp: Huggies Click Lock

Inside Diameter

Size:

Dimensions: 19.0 mm X 40.0 mm

Stone Type: CZ

Main Stone Color: White (Apr)