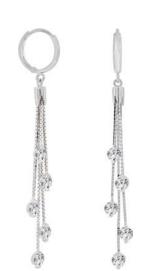

Fax: (213)627-1990 email: order@incasgoldmine.com Some items are NOT to Scale. View the Dimensions for an accurate measurement.

Style Code: E001-021 Approximate Weight 2.4 g

Description :

Dangling / Drop Earrings Mesh Chain : YR : Huggies Click Lock : 14kt Gold

Clasp: Huggies Click Lock

**Inside Diameter** 

Dimensions: 19.0 mm X 48.0 mm

Stone Type: Main Stone Color:

We have 4 Prs in stock as of 4/18/2025 4:19:49 PM

Style Code: E002-026 Approximate Weight 8.1 g

Description: