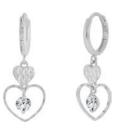

Description:

Dangling / Drop Earrings : YW : Heart design : Lever Back : CZ White (Apr) : 14kt

Size:

Dimensions: 7.0 mm X 20.0 mm

Stone Type: CZ

Main Stone Color: White (Apr)

Size: Dimensions: 10.0 mm X 20.0 mm

Stone Type: CZ

Clasp: Lever Back

Inside Diameter

Main Stone Color: White (Apr)

We have 0 Prs in stock as of 4/18/2025 4:19:49 PM

We have 3 Prs in stock as of 4/18/2025 4:19:49 PM

Style Code: E019-061 Approximate Weight 3.7 g