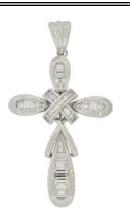

#### Style: P007-011

Weight 1.3 g

Size

Dimensions:

16.0 mm X 20.0 mm (W) X (H)

Religious Pendant

14kt

18 pcs in stock as of 4/18/2025 4:26:14 PM