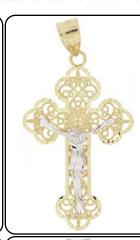

#### Style: P007-011

Weight 1.3 g

Size

Dimensions:

16.0 mm X 20.0 mm (W) X (H)

Religious Pendant

14kt

18 pcs in stock as of 4/18/2025 4:26:14 PM