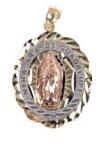

#### Style: P007-011

Weight 1.3 g

Size

Dimensions:

16.0 mm X 20.0 mm (W) X (H)

Religious Pendant

14kt

18 pcs in stock as of 4/18/2025 4:26:14 PM