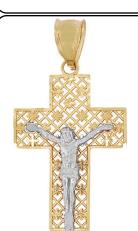

## Style: P003-053

Weight 2.6 g

Size

Dimensions:

14.0 mm X 27.0 mm (W) X (H)

Religious Pendant

7 pcs in stock as of

4/18/2025 4:26:14 PM