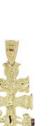

## Style: P003-053

Weight 2.6 g

Size

Dimensions:

14.0 mm X 27.0 mm (W) X (H)

Religious Pendant

7 pcs in stock as of

4/18/2025 4:26:14 PM