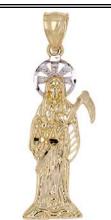

#### Style: P005-013

Weight 1.2 g

Size

Dimensions:

19.0 mm X 23.0 mm (W) X (H)

Religious Pendant

14kt

19 pcs in stock as of

4/18/2025 4:26:14 PM