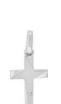

#### Style: P007-011

Weight 1.3 g

Size

Dimensions:

16.0 mm X 20.0 mm (W) X (H)

Religious Pendant

14kt

18 pcs in stock as of 4/18/2025 4:26:14 PM