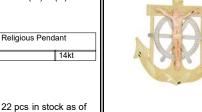

## Style: P003-053

Weight 2.6 g

Size

Dimensions:

14.0 mm X 27.0 mm (W) X (H)

Religious Pendant

7 pcs in stock as of

4/18/2025 4:26:14 PM