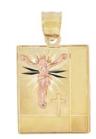

## Style: P008-003

Weight 0.3 g

Size

Dimensions:

11.0 mm X 18.0 mm

(W) X (H)

Religious Pendant

14kt