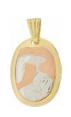

#### Style: P005-013

Weight 1.2 g

Size

Dimensions:

19.0 mm X 23.0 mm (W) X (H)

Religious Pendant

14kt

19 pcs in stock as of