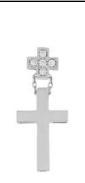

## Style: P008-003

Weight 0.3 g

Size

Dimensions:

11.0 mm X 18.0 mm

(W) X (H)

Religious Pendant

14kt