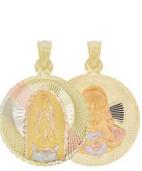

## Style: P003-053

Weight 2.6 g

Size

Dimensions:

14.0 mm X 27.0 mm (W) X (H)

Religious Pendant

7 pcs in stock as of

4/18/2025 4:26:14 PM