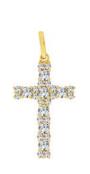

## Style: P003-053

Weight 2.6 g

Size

Dimensions:

14.0 mm X 27.0 mm (W) X (H)

Religious Pendant

7 pcs in stock as of

4/18/2025 4:26:14 PM