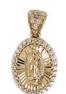

## Style: P008-007

7 pcs in stock as of

4/18/2025 4:26:14 PM

Weight 5.2 g

Size

Dimensions:

22.0 mm X 28.0 mm (W) X (H)

Religious Pendant

14kt

2 pcs in stock as of 4/18/2025 4:26:14 PM