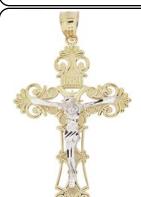

## Style: P003-053

Weight 2.6 g

Size

Dimensions:

14.0 mm X 27.0 mm (W) X (H)

Religious Pendant

7 pcs in stock as of

4/18/2025 4:26:14 PM