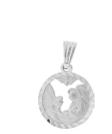

Religious Pendant 14kt

> 1 pcs in stock as of 4/18/2025 4:26:14 PM

Style: P001-020

Weight 1.9 g Size Dimensions: 12.8 mm X 27.0 mm (W) X (H)

2 pcs in stock as of

4/18/2025 4:26:14 PM

14 pcs in stock as of 4/18/2025 4:26:14 PM