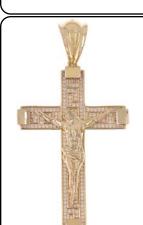

## Style: P003-053

Weight 2.6 g

Size

Dimensions:

14.0 mm X 27.0 mm (W) X (H)

Religious Pendant

7 pcs in stock as of

4/18/2025 4:26:14 PM