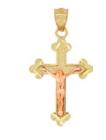

#### Style: P007-011

Weight 1.3 g

Size

Dimensions:

16.0 mm X 20.0 mm (W) X (H)

Religious Pendant

14kt

18 pcs in stock as of 4/18/2025 4:26:14 PM