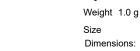

## Style: P009-016

Weight 1.0 g

Size

Dimensions:

18.0 mm X 23.0 mm (W) X (H)

Pendant

14kt

22 pcs in stock as of 4/18/2025 4:26:14 PM