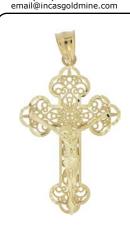

#### Style: P005-013

Weight 1.2 g

Size

Dimensions:

19.0 mm X 23.0 mm (W) X (H)

Religious Pendant

14kt

19 pcs in stock as of