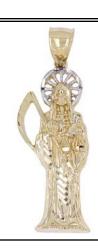

#### Style: P007-011

Weight 1.3 g

Size

Dimensions:

16.0 mm X 20.0 mm (W) X (H)

Religious Pendant

14kt

18 pcs in stock as of 4/18/2025 4:26:14 PM