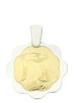

#### Style: P007-011

Weight 1.3 g

Size

Dimensions:

16.0 mm X 20.0 mm (W) X (H)

Religious Pendant

14kt

18 pcs in stock as of 4/18/2025 4:26:14 PM