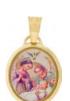

#### Style: P007-011

Weight 1.3 g

Size

Dimensions:

16.0 mm X 20.0 mm (W) X (H)

Religious Pendant

14kt

18 pcs in stock as of 4/18/2025 4:26:14 PM