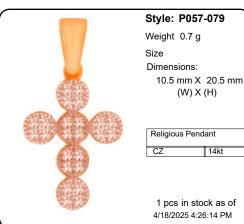

Dimensions: 15.0 mm X 26.0 mm (W) X (H)

Religious Pendant

21 pcs in stock as of 4/18/2025 4:26:14 PM

Style: P005-071

Weight 3.3 g Size

Dimensions: 13.0 mm X 27.0 mm (W) X (H)

Religious Pendant

CZ 14kt