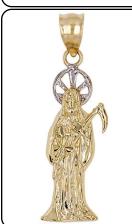

## Style: P003-053

Weight 2.6 g

Size

Dimensions:

14.0 mm X 27.0 mm (W) X (H)

Religious Pendant

7 pcs in stock as of

4/18/2025 4:26:14 PM