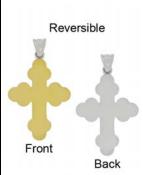

mine.com Some items are NOT to Scale. View the Dimensions for an accurate measurement.



## Style: P006-024

Weight 3.1 g Size

Dimensions:

18.0 mm X 25.0 mm (W) X (H)

Religious Pendant

4 pcs in stock as of

4/18/2025 4:26:14 PM

14kt



#### Style: P006-073

Weight 1.9 g

Size

Dimensions:

15.0 mm X 23.0 mm (W) X (H)

Religious Pendant

11 pcs in stock as of

4/18/2025 4:26:14 PM



#### Style: P006-074

Weight 3.0 g

Size

Dimensions:

18.0 mm X 26.0 mm (W) X (H)

Religious Pendant

14kt

9 pcs in stock as of 4/18/2025 4:26:14 PM



#### Style: P015-013

Weight 1.0 g

Size

Dimensions:

14.0 mm X 30.5 mm (W) X (H)

Pendant

14kt



#### Style: P017-008

Weight 5.0 g

Size

Dimensions:

18.5 mm X 36.0 mm (W) X (H)

Religious Pendant

14kt

2 pcs in stock as of

4/18/2025 4:26:14 PM



## Style: P017-009

Weight 3.7 g

Size

Dimensions: 18.5 mm X 30.0 mm

(W) X (H)

Religious Pendant

14kt

3 pcs in stock as of 4/18/2025 4:26:14 PM



#### Style: P017-019

9 pcs in stock as of

4/18/2025 4:26:14 PM

Weight 1.3 g

Size

Dimensions:

16.0 mm X 20.0 mm (W) X (H)

Religious Pendant

0 pcs in stock as of 4/18/2025 4:26:14 PM



Size

Dimensions:

16.0 mm X 20.0 mm (W) X (H)

Religious Pendant

13 pcs in stock as of 4/18/2025 4:26:14 PM



#### Style: P020-083

Weight 2.0 g

Size

Dimensions:

13.5 mm X 24.0 mm (W) X (H)

Religious Pendant

3 pcs in stock as of 4/18/2025 4:26:14 PM



## Style: P021-014

Weight 3.6 g

Size

Dimensions:

21.0 mm X 36.0 mm (W) X (H)

Religious Pendant

1 pcs in stock as of 4/18/2025 4:26:14 PM



#### Style: P056-003

Weight 5.9 g

Size

Dimen