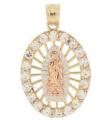

## Style: P008-007

7 pcs in stock as of

4/18/2025 4:26:14 PM

Weight 5.2 g

Size

Dimensions:

22.0 mm X 28.0 mm (W) X (H)

Religious Pendant

14kt

2 pcs in stock as of 4/18/2025 4:26:14 PM