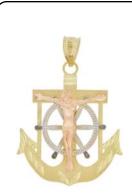

#### Style: P005-013

Weight 1.2 g

Size

Dimensions:

19.0 mm X 23.0 mm (W) X (H)

Religious Pendant

14kt

19 pcs in stock as of

4/18/2025 4:26:14 PM