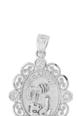

## Style: P003-053

Weight 2.6 g

Size

Dimensions:

14.0 mm X 27.0 mm (W) X (H)

Religious Pendant

7 pcs in stock as of

4/18/2025 4:26:14 PM