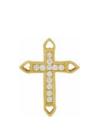

25.0 mm (W) X (H)

Religious Pendant

4 pcs in stock as of

4/18/2025 4:26:14 PM

14kt



#### Style: P006-073

Weight 1.9 g

Size

Dimensions:

15.0 mm X 23.0 mm (W) X (H)

Religious Pendant

11 pcs in stock as of

4/18/2025 4:26:14 PM



#### Style: P006-074

Weight 3.0 g

Size

Dimensions:

18.0 mm X 26.0 mm (W) X (H)

Religious Pendant

14kt

9 pcs in stock as of 4/18/2025 4:26:14 PM



#### Style: P015-013

Weight 1.0 g

Size

Dimensions:

14.0 mm X 30.5 mm (W) X (H)

Pendant

14kt



#### Style: P017-008

Weight 5.0 g

Size

Dimensions:

18.5 mm X 36.0 mm (W) X (H)

Religious Pendant

14kt

2 pcs in stock as of

4/18/2025 4:26:14 PM



## Style: P017-009

Weight 3.7 g

Size

Dimensions: 18.5 mm X 30.0 mm

(W) X (H)

Religious Pendant

14kt

3 pcs in stock as of 4/18/2025 4:26:14 PM



#### Style: P017-019

9 pcs in stock as of

4/18/2025 4:26:14 PM

Weight 1.3 g

Size

Dimensions:

16.0 mm X 20.0 mm (W) X (H)

Religious Pendant

0 pcs in stock as of 4/18/2025 4:26:14 PM



Size

Dimensions:

16.0 mm X 20.0 mm (W) X (H)

Religious Pendant

13 pcs in stock as of 4/18/2025 4:26:14 PM



#### Style: P020-083

Weight 2.0 g

Size

Dimensions:

13.5 mm X 24.0 mm (W) X (H)

Religious Pendant

3 pcs in stock as of 4/18/2025 4:26:14 PM



## Style: P021-014

Weight 3.6 g

Size

Dimensions:

21.0 mm X 36.0 mm (W) X (H)

Religious Pendant

1 pcs in stock as of 4/18/2025 4:26:14 PM



#### Style: P056-003

Weight 5.9 g

Size

Dimensions:

24.0 mm X 46.5 mm (W) X (H)

Religious Pendant

1 pcs in stock as of 4/18/2025 4:26:14 PM



## Style: P056-052

Weight 6.6 g

Size

Dimensions: