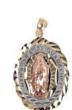

#### Style: P005-013

Weight 1.2 g

Size

Dimensions:

19.0 mm X 23.0 mm (W) X (H)

Religious Pendant

14kt

19 pcs in stock as of

4/18/2025 4:26:14 PM