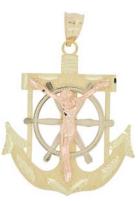

#### Style: P007-011

Weight 1.3 g

Size

Dimensions:

16.0 mm X 20.0 mm (W) X (H)

Religious Pendant

14kt

18 pcs in stock as of 4/18/2025 4:26:14 PM