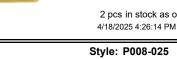

## Style: P008-007

7 pcs in stock as of

4/18/2025 4:26:14 PM

Weight 5.2 g

Size

Dimensions:

22.0 mm X 28.0 mm (W) X (H)

Religious Pendant

14kt

2 pcs in stock as of 4/18/2025 4:26:14 PM