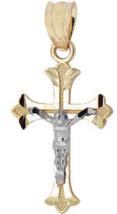

#### Style: P005-013

Weight 1.2 g

Size

Dimensions:

19.0 mm X 23.0 mm (W) X (H)

Religious Pendant

14kt

19 pcs in stock as of

4/18/2025 4:26:14 PM