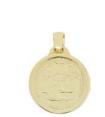

## Style: P003-053

Weight 2.6 g

Size

Dimensions:

14.0 mm X 27.0 mm (W) X (H)

Religious Pendant

7 pcs in stock as of

4/18/2025 4:26:14 PM