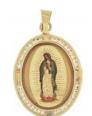

## Style: P008-003

Weight 0.3 g

Size

Dimensions:

11.0 mm X 18.0 mm

(W) X (H)

Religious Pendant

14kt