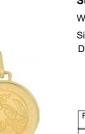

## Style: P008-003

Weight 0.3 g

Size

Dimensions:

11.0 mm X 18.0 mm

(W) X (H)

Religious Pendant

14kt