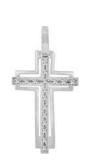

#### Style: P005-013

Weight 1.2 g

Size

Dimensions:

19.0 mm X 23.0 mm (W) X (H)

Religious Pendant

14kt

19 pcs in stock as of

4/18/2025 4:26:14 PM