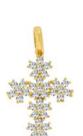

#### Style: P005-013

Weight 1.2 g

Size

Dimensions:

19.0 mm X 23.0 mm (W) X (H)

Religious Pendant

14kt

19 pcs in stock as of

4/18/2025 4:26:14 PM