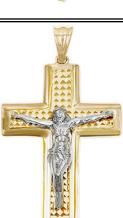

#### Style: P005-013

Weight 1.2 g

Size

Dimensions:

19.0 mm X 23.0 mm (W) X (H)

Religious Pendant

14kt

19 pcs in stock as of

4/18/2025 4:26:14 PM