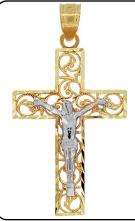

## Style: P008-003

Weight 0.3 g

Size

Dimensions:

11.0 mm X 18.0 mm

(W) X (H)

Religious Pendant

14kt