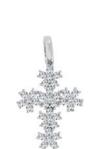

## Style: P003-053

Weight 2.6 g

Size

Dimensions:

14.0 mm X 27.0 mm (W) X (H)

Religious Pendant

7 pcs in stock as of

4/18/2025 4:26:14 PM