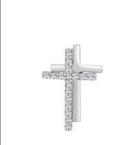

## Style: P008-003

Weight 0.3 g

Size

Dimensions:

11.0 mm X 18.0 mm

(W) X (H)

Religious Pendant

14kt