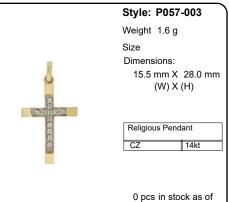

#### Style: P053-001

Weight 1.3 g

Size

Dimensions:

14.0 mm X 24.0 mm (W) X (H)

Religious Pendant

14kt

132 in stock as of 4/18/2025 4:26:14 PM