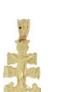

## Style: P003-053

Weight 2.6 g

Size

Dimensions:

14.0 mm X 27.0 mm (W) X (H)

Religious Pendant

7 pcs in stock as of

4/18/2025 4:26:14 PM