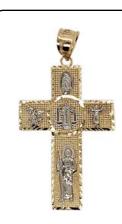

## Style: P008-007

7 pcs in stock as of

4/18/2025 4:26:14 PM

Weight 5.2 g

Size

Dimensions:

22.0 mm X 28.0 mm (W) X (H)

Religious Pendant

14kt

2 pcs in stock as of 4/18/2025 4:26:14 PM