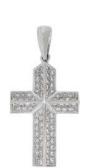

## Style: P003-053

Weight 2.6 g

Size

Dimensions:

14.0 mm X 27.0 mm (W) X (H)

Religious Pendant

7 pcs in stock as of

4/18/2025 4:26:14 PM