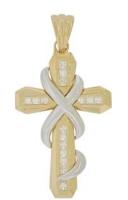

#### Style: P005-013

Weight 1.2 g

Size

Dimensions:

19.0 mm X 23.0 mm (W) X (H)

Religious Pendant

14kt

19 pcs in stock as of