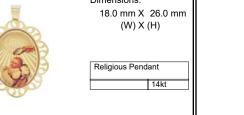

## Style: P008-005

Weight 2.1 g

Size

Dimensions:

19.0 mm X 24.0 mm (W) X (H)

Religious Pendant 14kt

18 pcs in stock as of 4/18/2025 4:26:14 PM