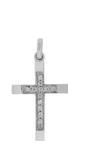

#### Style: P007-011

Weight 1.3 g

Size

Dimensions:

16.0 mm X 20.0 mm (W) X (H)

Religious Pendant

14kt

18 pcs in stock as of 4/18/2025 4:26:14 PM