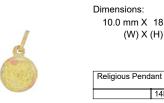

## Style: P008-003

Weight 0.3 g

Size

Dimensions:

11.0 mm X 18.0 mm

(W) X (H)

Religious Pendant

14kt

#### Style: P008-093

Weight 0.3 g

Size

Dimensions:

11.0 mm X 18.0 mm (W) X (H)

Religious Pendant

14kt

13 pcs in stock as of