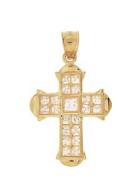

## Style: P003-053

Weight 2.6 g

Size

Dimensions:

14.0 mm X 27.0 mm (W) X (H)

Religious Pendant

7 pcs in stock as of

4/18/2025 4:26:14 PM