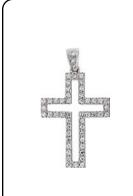

#### Style: P005-013

Weight 1.2 g

Size

Dimensions:

19.0 mm X 23.0 mm (W) X (H)

Religious Pendant

14kt

19 pcs in stock as of

4/18/2025 4:26:14 PM