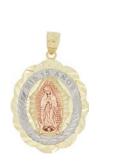

#### Style: P007-011

Weight 1.3 g

Size

Dimensions:

16.0 mm X 20.0 mm (W) X (H)

Religious Pendant

14kt

18 pcs in stock as of 4/18/2025 4:26:14 PM