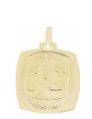

#### Style: P005-013

Weight 1.2 g

Size

Dimensions:

19.0 mm X 23.0 mm (W) X (H)

Religious Pendant

14kt

19 pcs in stock as of

4/18/2025 4:26:14 PM