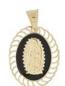

## Style: P008-007

7 pcs in stock as of

4/18/2025 4:26:14 PM

Weight 5.2 g

Size

Dimensions:

22.0 mm X 28.0 mm (W) X (H)

Religious Pendant

14kt

2 pcs in stock as of 4/18/2025 4:26:14 PM