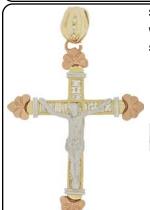

## Style: P008-003

Weight 0.3 g

Size

Dimensions:

11.0 mm X 18.0 mm

(W) X (H)

Religious Pendant

14kt