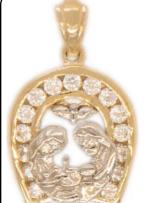

Style: P046-028

Weight 1.2 g Size Dimensions: 12.7 mm X 19.2 mm (W) X (H)

Religious Pendant

1 pcs in stock as of 4/18/2025 4:26:14 PM

Size

Dimensions:

11.0 mm X 18.5 mm (W) X (H)

Religious Pendant 14kt