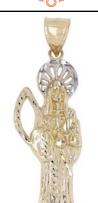

## Style: P008-003

Weight 0.3 g

Size

Dimensions:

11.0 mm X 18.0 mm

(W) X (H)

Religious Pendant

14kt