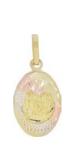

## Style: P003-053

Weight 2.6 g

Size

Dimensions:

14.0 mm X 27.0 mm (W) X (H)

Religious Pendant

7 pcs in stock as of

4/18/2025 4:26:14 PM