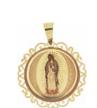

#### Style: P005-013

Weight 1.2 g

Size

Dimensions:

19.0 mm X 23.0 mm (W) X (H)

Religious Pendant

14kt

19 pcs in stock as of

4/18/2025 4:26:14 PM