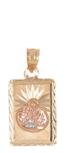

Weight 1.0 g

Size

Dimensions:

15.0 mm X 24.0 mm (W) X (H)

Religious Pendant

14kt

35 pcs in stock as of 4/18/2025 4:26:50 PM