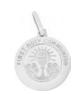

Fax: (213)627-1990 email: order@incasgoldmine.com Some items are NOT to Scale. View the Dimensions for an accurate measurement.

Style: P001-073

Weight 2.9 g

Size

Dimensions:

15.0 mm X 26.0 mm (W) X (H)

14kt

Religious Pendant

5 pcs in stock as of 4/18/2025 4:26:50 PM