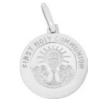

#### Style: P001-074

Weight 2.6 g

Size

Dimensions:

15.0 mm X 26.0 mm (W) X (H)

Religious Pendant

14kt

3 pcs in stock as of 4/18/2025 4:26:50 PM