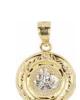

## Style: P005-011

Weight 1.3 g

Size

Dimensions:

15.0 mm X 26.0 mm (W) X (H)

Religious Pendant

14kt