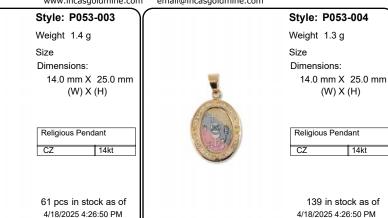

-014

Weight 1.1 g

Size

Dimensions:

11.0 mm X 20.0 mm (W) X (H)

Religious Pendant

14kt

2 pcs in stock as of 4/18/2025 4:26:50 PM



## Style: P046-016

Weight 1.1 g

Size

Dimensions: 11.0 mm X 19.0 mm

(W) X (H)

Religious Pendant
CZ 14kt

13 pcs in stock as of 4/18/2025 4:26:50 PM



Incas Gold Mine Corporation
650 South Hill Street Suite #218
Los Angeles, CA 90014
Tel: (213)627-8916 Fax: (213)627-1990
www.incasgoldmine.com email@incasgoldmine.com

#### Order by Fax or Email

Please include the **Style Code** and the quantity of each style and fax or email the order to us. For an optional order form, please visit our website, www.incasgoldmine.com/forms

Fax: (213)627-1990 email: order@incasgoldmine.com Some items are NOT to Scale. View the Dimensions for an accurate measurement.