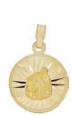

#### Style: P001-074

Weight 2.6 g

Size

Dimensions:

15.0 mm X 26.0 mm (W) X (H)

Religious Pendant

14kt

3 pcs in stock as of 4/18/2025 4:26:50 PM