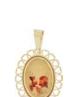

## Style: P005-011

Weight 1.3 g

Size

Dimensions:

15.0 mm X 26.0 mm (W) X (H)

Religious Pendant

14kt