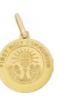

Weight 1.0 g

Size

Dimensions:

15.0 mm X 24.0 mm (W) X (H)

Religious Pendant

14kt

35 pcs in stock as of 4/18/2025 4:26:50 PM

## Style: P005-011

Weight 1.3 g

Size

Dimensions:

15.0 mm X 26.0 mm (W) X (H)

Religious Pendant

14kt