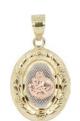

Weight 1.0 g

Size

Dimensions:

15.0 mm X 24.0 mm (W) X (H)

Religious Pendant

14kt

35 pcs in stock as of 4/18/2025 4:26:50 PM