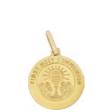

Fax: (213)627-1990 email: order@incasgoldmine.com Some items are NOT to Scale. View the Dimensions for an accurate measurement.

Style: P001-073

Weight 2.9 g

Size

Dimensions:

15.0 mm X 26.0 mm (W) X (H)

14kt

Religious Pendant

5 pcs in stock as of 4/18/2025 4:26:50 PM