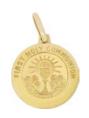

## Style: P005-018

Weight 1.0 g

Size

Dimensions:

15.0 mm X 23.0 mm (W) X (H)

Religious Pendant

14kt

26 pcs in stock as of

4/18/2025 4:26:50 PM