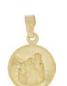

Fax: (213)627-1990 email: order@incasgoldmine.com Some items are NOT to Scale. View the Dimensions for an accurate measurement.

Style: P001-073

Weight 2.9 g

Size

Dimensions:

15.0 mm X 26.0 mm (W) X (H)

14kt

Religious Pendant

5 pcs in stock as of 4/18/2025 4:26:50 PM