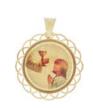

#### Style: P008-002

27 pcs in stock as of

4/18/2025 4:26:50 PM

Weight 3.0 g

Size

Dimensions:

18.0 mm X 26.0 mm (W) X (H)

Religious Pendant