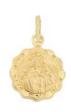

#### Style: P001-074

Weight 2.6 g

Size

Dimensions:

15.0 mm X 26.0 mm (W) X (H)

Religious Pendant

14kt

3 pcs in stock as of 4/18/2025 4:26:50 PM