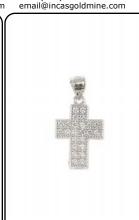

2 pcs in stock as of 4/18/2025 4:26:55 PM

Style: P017-019

Weight 1.3 g

Size

Dimensions:

16.0 mm X 20.0 mm (W) X (H)

Religious Pendant

CZ 14kt

0 pcs in stock as of 4/18/2025 4:26:55 PM

Weight 1.5 g

Size

Dimensions:

16.0 mm X 20.0 mm (W) X (H)

Religious Pendant

13 pcs in stock as of 4/18/2025 4:26:55 PM

Size