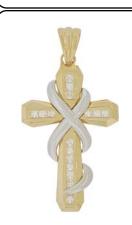

Dimensions:

15.0 mm X 31.0 mm

(W) X (H)

Religious Pendant

14kt

37 pcs in stock as of 4/18/2025 4:26:55 PM

Weight 4.3 g

Size

Dimensions:

19.0 mm X 39.0 mm (W) X (H)

Religious Pendant

14kt

11 pcs in stock as of 4/18/2025 4:26:55 PM

Style: P019-015

Weight 6.6 g

Size