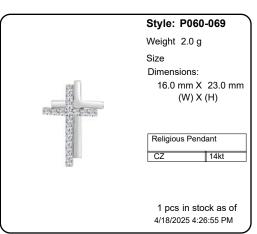

# Style: P060-023 Weight 3.1 g Size Dimensions: 17.5 mm X 31.0 mm (W) X (H) Religious Pendant 14kt

1 pcs in stock as of 4/18/2025 4:26:55 PM