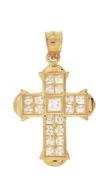

0 pcs in stock as of 4/18/2025 4:26:55 PM

Weight 1.5 g

Size

Dimensions:

16.0 mm X 20.0 mm (W) X (H)

Religious Pendant

13 pcs in stock as of 4/18/2025 4:26:55 PM

Size

Dimensions:

15.0 mm X 31.0 mm

(W) X (H)

Religious Pendant

14kt

37 pcs in stock as of 4/18/2025 4:26:55 PM

Weight 4.3 g

Size