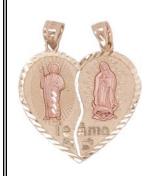

14kt

Style: P066-022

Size

Dimensions:

Weight 3.2 g

23.0 mm X 32.5 mm (W) X (H)

Religious Double Sided Pendant

Pendant 14kt

16 pcs in stock as of 4/18/2025 4:27:07 PM

Style: P066-023

Weight 5.2 g

Size

Dimensions:

26.0 mm X 38.7 mm (W) X (H)

Religious Double Sided

14kt