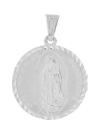

Fax: (213)627-1990 email: order@incasgoldmine.com Some items are NOT to Scale. View the Dimensions for an accurate measurement.

13.0 mm X 24.0 mm (W) X (H)

Religious Pendant 14kt

5 pcs in stock as of 4/18/2025 4:27:07 PM