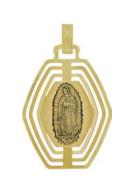

# Style: P023-009

Weight 2.7 g

Size

Dimensions:

18.0 mm X 31.0 mm (W) X (H)

| Religious Pendant |      |
|-------------------|------|
| CZ                | 14kt |

1 pcs in stock as of 4/18/2025 4:27:07 PM

Style: P023-011