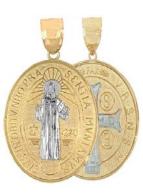

# Style: P013-110

Weight 1.7 g

Size

Dimensions:

16.5 mm X 23.5 mm (W) X (H)

Religious Pendant

14kt

25 pcs in stock as of 4/18/2025 4:27:15 PM