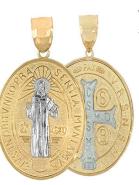

# Style: P013-039

20 pcs in stock as of

4/18/2025 4:27:15 PM

Weight 7.6 g

Size

Dimensions:

29.0 mm X 39.0 mm (W) X (H)

Religious Pendant

14kt