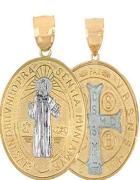

#### Style: P013-034

Weight 4.4 g

Size

Dimensions:

24.5 mm X 34.8 mm (W) X (H)

Religious Pendant

14kt

1 pcs in stock as of 4/18/2025 4:27:15 PM