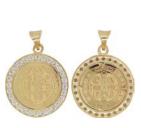

Fax: (213)627-1990 email: order@incasgoldmine.com Some items are NOT to Scale. View the Dimensions for an accurate measurement.

0 pcs in stock as of 4/18/2025 4:27:15 PM

Weight 3.4 g Dimensions: 21.6 mm X 40.9 mm (W) X (H)