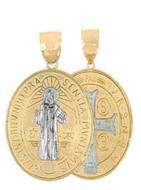

#### Style: P013-032

Weight 2.0 g

Size

Dimensions:

15.7 mm X 23.5 mm (W) X (H)

Religious Pendant

14kt