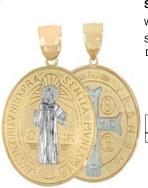

# Style: P013-110

Weight 1.7 g

Size

Dimensions:

16.5 mm X 23.5 mm (W) X (H)

Religious Pendant

14kt

25 pcs in stock as of 4/18/2025 4:27:15 PM