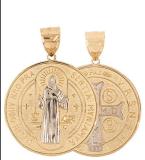

#### Style: P013-032

Weight 2.0 g

Size

Dimensions:

15.7 mm X 23.5 mm (W) X (H)

Religious Pendant

14kt