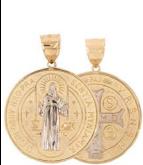

#### Style: P013-033

Weight 2.7 g

Size

Dimensions:

18.0 mm X 27.3 mm (W) X (H)

Religious Pendant

14kt

13 pcs in stock as of 4/18/2025 4:27:15 PM