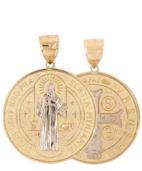

#### Style: P013-034

Weight 4.4 g

Size

Dimensions:

24.5 mm X 34.8 mm (W) X (H)

Religious Pendant

14kt

1 pcs in stock as of 4/18/2025 4:27:15 PM