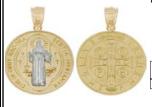

# Style: P013-039

20 pcs in stock as of

4/18/2025 4:27:15 PM

Weight 7.6 g

Size

Dimensions:

29.0 mm X 39.0 mm (W) X (H)

Religious Pendant

14kt