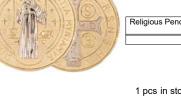

#### Style: P013-033

Weight 2.7 g

Size

Dimensions:

18.0 mm X 27.3 mm (W) X (H)

Religious Pendant

14kt

13 pcs in stock as of 4/18/2025 4:27:15 PM