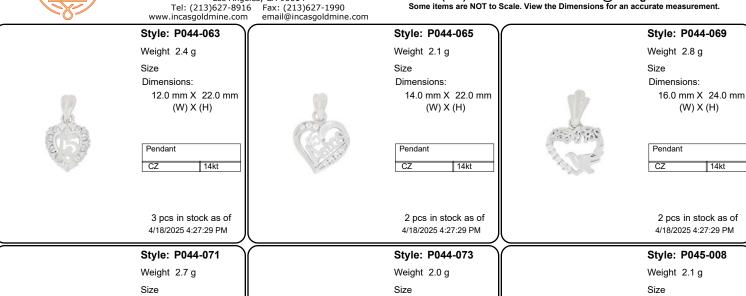

#### www.incasgoldmine.com email@incasgoldmine.com Style: P035-073 Style: P035-071 Style: P035-072 Weight 2.5 g Weight 3.2 g Weight 4.5 g Size Size Size Dimensions: Dimensions: Dimensions: 16.0 mm X 19.0 mm 17.0 mm X 24.0 mm 20.0 mm X 28.0 mm (W) X (H) (W) X (H) (W) X (H) Pendant Pendant Pendant 14kt 14kt 14kt 5 pcs in stock as of 6 pcs in stock as of 4 pcs in stock as of 4/18/2025 4:27:29 PM 4/18/2025 4:27:29 PM 4/18/2025 4:27:29 PM Style: P035-074 Style: P035-075 Style: P044-011 Weight 2.3 g Weight 2.5 g Weight 1.5 g Size Size Size Dimensions: Dimensions: Dimensions: 14.0 mm X 16.0 mm 14.0 mm X 22.0 mm 11.9 mm X 21.5 mm (W) X (H) (W) X (H) (W) X (H) Pendant Pendant Pendant 14kt 14kt 14kt 9 pcs in stock as of 3 pcs in stock as of 1 pcs in stock as of 4/18/2025 4:27:29 PM 4/18/2025 4:27:29 PM 4/18/2025 4:27:29 PM Style: P044-023 Style: P044-054 Style: P044-055 Weight 2.0 g Weight 2.1 g Weight 2.4 g Size Size Size Dimensions: Dimensions: Dimensions: 11.0 mm X 22.0 mm 16.0 mm X 22.0 mm 12.0 mm X 21.0 mm (W) X (H) (W) X (H) (W) X (H) Pendant Pendant Pendant 14kt 14kt 14kt 0 pcs in stock as of 2 pcs in stock as of 1 pcs in stock as of 4/18/2025 4:27:29 PM 4/18/2025 4:27:29 PM 4/18/2025 4:27:29 PM Style: P044-056 Style: P044-059 Style: P044-060 Weight 1.7 g Weight 1.4 g Weight 2.9 g Size Size Size Dimensions: Dimensions: Dimensions: 12.0 mm X 21.0 mm 10.0 mm X 16.0 mm 16.0 mm X 24.0 mm (W) X (H) (W) X (H) (W) X (H) Pendant Pendant Pendant 14kt 14kt 14kt 2 pcs in stock as of 1 pcs in stock as of 1 pcs in stock as of 4/18/2025 4:27:29 PM 4/18/2025 4:27:29 PM 4/18/2025 4:27:29 PM