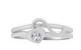

2 pcs in stock as of 4/18/2025 4:31:39 PM

Weight 2.2 g

Size 5.0 Thickness:

3.0 mm ~ 10.0 mm

Baby Ring

5 pcs in stock as of 4/18/2025 4:31:39 PM

14kt

Style: R250-006