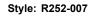

#### Style: R253-504

Weight 1.5 g

Size 3.25

Thickness:

2.0 mm ~ 7.0 mm

Baby Birthstone Ring

14kt 1 pcs in stock as of 4/18/2025 4:31:39 PM