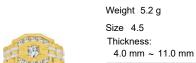

#### Style: R252-063

Weight 6.7 g

Size 5

Thickness: 4.5 mm ~ 11.0 mm

Baby Ring

14kt

4 pcs in stock as of 4/18/2025 4:31:39 PM