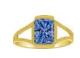

2 pcs in stock as of 4/18/2025 4:31:39 PM

Weight 2.2 g

Size 5.0 Thickness:

3.0 mm ~ 10.0 mm

Baby Ring

5 pcs in stock as of 4/18/2025 4:31:39 PM

14kt

Style: R250-006