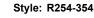

#### Style: R253-354

Weight 1.2 g

Size 3.25

Thickness:

2.0 mm ~ 6.0 mm

Baby Birthstone Ring

3 pcs in stock as of 4/18/2025 4:31:39 PM