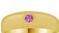

#### Style: R253-254

Weight 1.1 g

Size 3

Thickness: 2.0 mm ~ 5.0 mm

Baby Birthstone Ring

14kt

1 pcs in stock as of 4/18/2025 4:31:39 PM