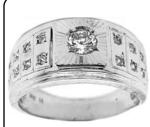

Fax: (213)627-1990 email: order@incasgoldmine.com Some items are NOT to Scale. View the Dimensions for an accurate measurement.

Style: R250-014 Weight 2.5 g

Size 2.5 Thickness:

2.0 mm ~ 7.0 mm

14kt

Baby Ring