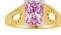

#### Style: R253-254

Weight 1.1 g

Size 3

Thickness: 2.0 mm ~ 5.0 mm

Baby Birthstone Ring

14kt

1 pcs in stock as of 4/18/2025 4:31:39 PM

#### Style: R253-303

Weight 1.5 g

Size 3

Thickness:

2.0 mm ~ 6.0 mm

Baby Birthstone Ring

3 pcs in stock as of 4/18/2025 4:31:39 PM

#### Style: R253-304

Weight 1.2 g

Size 3

Thickness: 2.0 mm ~ 6.0 mm

Baby Birthstone Ring 14kt

2 pcs in stock as of 4/18/2025 4:31:39 PM

#### Style: R253-307

Weight 1.1 g

Size 3

Thickness: 2.0 mm ~ 6.0 mm

Baby Birthstone Ring

3 pcs in stock as of 4/18/2025 4:31:39 PM

Size 3

Thickness: 2.0 mm ~ 6.0 mm