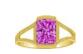

#### Style: R253-254

Weight 1.1 g

Size 3

Thickness: 2.0 mm ~ 5.0 mm

Baby Birthstone Ring

14kt

1 pcs in stock as of 4/18/2025 4:31:39 PM

#### Style: R253-303

Weight 1.5 g

Size 3

Thickness:

2.0 mm ~ 6.0 mm

Baby Birthstone Ring

3 pcs in stock as of 4/18/2025 4:31:39 PM