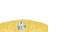

#### Style: R253-354

Weight 1.2 g

Size 3.25

Thickness:

2.0 mm ~ 6.0 mm

Baby Birthstone Ring

3 pcs in stock as of 4/18/2025 4:31:39 PM