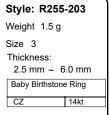

#### Style: R256-203

Weight 1.5 g

Size 2.25

Thickness:

2.0 mm ~ 7.0 mm Baby Birthstone Ring

14kt