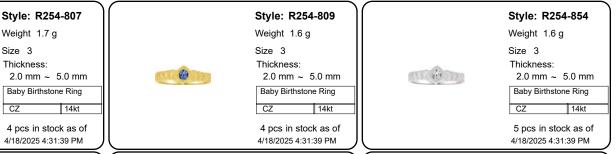

| 650 South Hill Street Suite #218 Los Angeles, CA 90014 Tel: (213)627-8916 Fax: (213)627-1990 www.incasgoldmine.com email@incasgoldmine.com |                                                                                             |        | Fax: (213)627-1990 email: order@incasgoldmine.com Some items are NOT to Scale. View the Dimensions for an accurate measurement. |       |                                                                                              |
|--------------------------------------------------------------------------------------------------------------------------------------------|---------------------------------------------------------------------------------------------|--------|---------------------------------------------------------------------------------------------------------------------------------|-------|----------------------------------------------------------------------------------------------|
| ((de))                                                                                                                                     | Style: R254-454 Weight 2.0 g Size 3 Thickness: 2.5 mm ~ 4.5 mm Baby Birthstone Ring CZ      |        | Style: R254-554 Weight 2.1 g Size 2.75 Thickness: 2.5 mm ~ 7.0 mm Baby Birthstone Ring CZ                                       | 0 0 0 | Style: R254-602 Weight 1.9 g Size 3 Thickness: 2.5 mm ~ 4.0 mm Baby Birthstone Ring CZ       |
| ***                                                                                                                                        | Style: R254-603  Weight 1.8 g Size 3 Thickness: 2.0 mm ~ 4.0 mm  Baby Birthstone Ring CZ    | ###    | Style: R254-604 Weight 1.8 g Size 3 Thickness: 2.0 mm ~ 4.0 mm Baby Birthstone Ring CZ                                          | 0 0 0 | Style: R254-605  Weight 1.6 g Size 3.25  Thickness: 2.0 mm ~ 4.0 mm  Baby Birthstone Ring CZ |
| 0 0 0                                                                                                                                      | Style: R254-607  Weight 1.7 g  Size 3  Thickness: 2.0 mm ~ 4.0 mm  Baby Birthstone Ring  CZ | 0 60 0 | Style: R254-609 Weight 1.7 g Size 3 Thickness: 2.0 mm ~ 4.0 mm Baby Birthstone Ring CZ                                          | # # 4 | Style: R254-654 Weight 1.7 g Size 3 Thickness: 2.0 mm ~ 4.0 mm Baby Birthstone Ring CZ       |
|                                                                                                                                            | Style: R254-702 Weight 1.7 g Size 3 Thickness:                                              |        | Style: R254-703 Weight 1.7 g Size 3 Thickness:                                                                                  |       | Style: R254-704 Weight 1.7 g Size 3 Thickness:                                               |