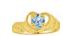

#### Style: R253-254

Weight 1.1 g

Size 3

Thickness: 2.0 mm ~ 5.0 mm

Baby Birthstone Ring

14kt

1 pcs in stock as of 4/18/2025 4:31:39 PM

#### Style: R253-303

Weight 1.5 g

Size 3

Thickness:

2.0 mm ~ 6.0 mm

Baby Birthstone Ring

3 pcs in stock as of 4/18/2025 4:31:39 PM

#### Style: R253-304

Weight 1.2 g

Size 3

Thickness: 2.0 mm ~ 6.0 mm

Baby Birthstone Ring 14kt

2 pcs in stock as of 4/18/2025 4:31:39 PM

#### Style: R253-307

Weight 1.1 g

Size 3

Thickness: 2.0 mm ~ 6.0 mm

Baby Birthstone Ring

3 pcs in stock as of 4/18/2025 4:31:39 PM

Size 3

Thickness: 2.0 mm ~ 6.0 mm

Baby Birthstone Ring

4 pcs in stock as of 4/18/2025 4:31:39 PM