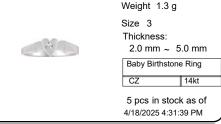

1.5 mm ~ 6.0 mm

Baby Ring

CZ 14kt

4 pcs in stock as of 4/18/2025 4:31:39 PM

Weight 2.9 g

Size 6.25

Thickness: 3.0 mm ~ 9.0 mm

Baby Ring