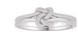

3.0 mm ~ 9.0 mm

2 pcs in stock as of

4/18/2025 4:31:39 PM

14kt

Weight 3.4 g

Thickness:

Baby Ring

Weight 4.3 g