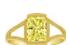

3.0 mm ~ 9.0 mm

2 pcs in stock as of

4/18/2025 4:31:39 PM

14kt

Weight 3.4 g

Thickness:

Baby Ring

Weight 4.3 g