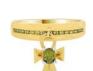

# Style: R102-010

Weight 3.6 g

Size 7.0

Thickness: 3.0 mm ~ 13.0 mm

Women's Ring

2 pcs in stock as of 4/18/2025 4:34:31 PM

Style: R102-060 Weight 3.8 g

Size 8.0