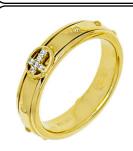

## Style: R128-030

Weight 5.3 g

Size 7

Thickness:

50 mm ~

Women's Motion Ring

14kt

0 pcs in stock as of 4/18/2025 4:34:31 PM