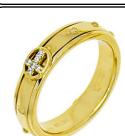

# Style: R128-031

Weight 5.8 g

Size 8.0

Thickness:

50 mm ~

Women's Motion Ring

14kt

0 pcs in stock as of 4/18/2025 4:34:31 PM