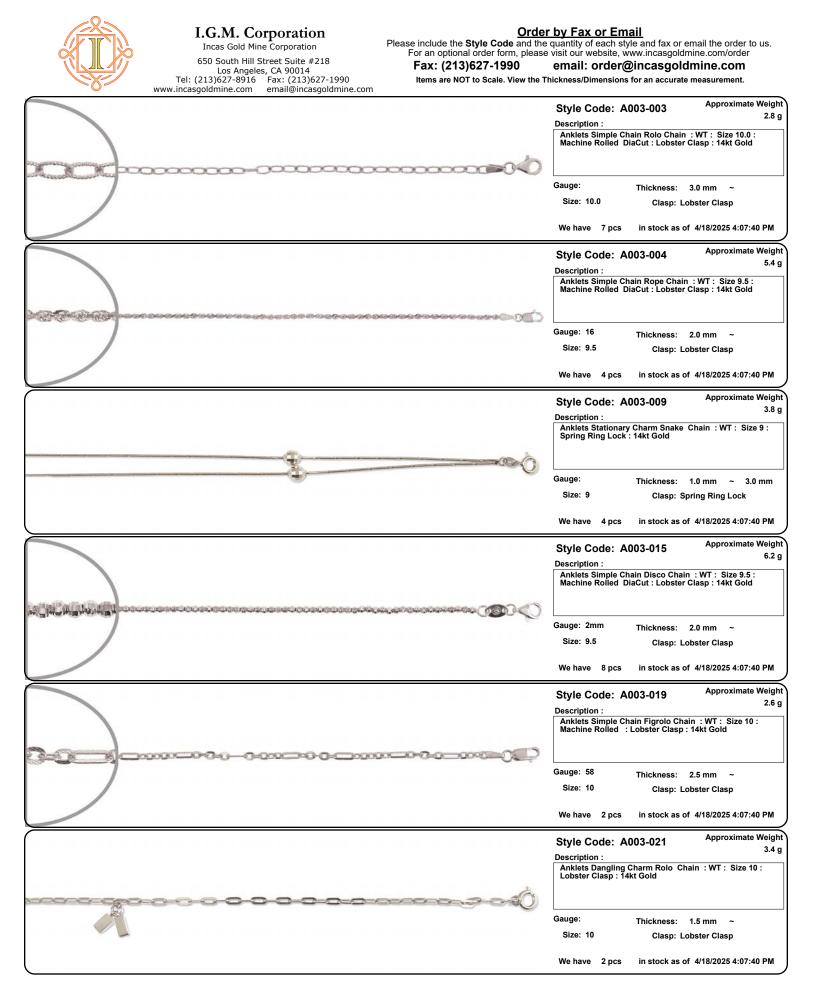

|                                                                                                                                                                                                          | <u>r by Fax or Email</u>                                                                                                                                                                              |
|----------------------------------------------------------------------------------------------------------------------------------------------------------------------------------------------------------|-------------------------------------------------------------------------------------------------------------------------------------------------------------------------------------------------------|
| Incas Gold Mine Corporation<br>650 South Hill Street Suite #218<br>Los Angeles, CA 90014 Please include the <b>Style Code</b> and the<br>For an optional order form, please<br><b>Fax: (213)627-1990</b> | e quantity of each style and fax or email the order to us.<br>e visit our website, www.incasgoldmine.com/order<br>email: order@incasgoldmine.com<br>Thickness/Dimensions for an accurate measurement. |
|                                                                                                                                                                                                          | Style Code: A003-022 Approximate Weight<br>Description : 4.7 g                                                                                                                                        |
|                                                                                                                                                                                                          | Anklets Simple Chain Figrolo Chain : WT : Size 10 :<br>Machine Rolled : Lobster Clasp : 14kt Gold                                                                                                     |
|                                                                                                                                                                                                          |                                                                                                                                                                                                       |
|                                                                                                                                                                                                          | Gauge: 80 Thickness: 3.2 mm ~<br>Size: 10 Clasp: Lobster Clasp                                                                                                                                        |
|                                                                                                                                                                                                          | We have 5 pcs in stock as of 4/18/2025 4:07:40 PM                                                                                                                                                     |
|                                                                                                                                                                                                          | Style Code: A003-024 Approximate Weight 3.8 g                                                                                                                                                         |
|                                                                                                                                                                                                          | Description :<br>Anklets Simple Chain Mirror Chain : WT : Size 10 :<br>Machine Rolled : Lobster Clasp : 14kt Gold                                                                                     |
| CORDENATE NATE NATE NO CO                                                                                                                                                                                |                                                                                                                                                                                                       |
|                                                                                                                                                                                                          | Gauge: 60 Thickness: 2.5 mm ~<br>Size: 10 Clasp: Lobster Clasp                                                                                                                                        |
|                                                                                                                                                                                                          | We have 6 pcs in stock as of 4/18/2025 4:07:40 PM                                                                                                                                                     |
|                                                                                                                                                                                                          | Style Code: A003-057 Approximate Weight<br>1.8 g                                                                                                                                                      |
|                                                                                                                                                                                                          | Description :<br>Anklets Dangling Charm Pallini Chain : WT : Size 9.5 :<br>Heart design : Spring Ring Lock : 14kt Gold                                                                                |
|                                                                                                                                                                                                          |                                                                                                                                                                                                       |
| V                                                                                                                                                                                                        | Gauge: Thickness: 1.5 mm ~<br>Size: 9.5 Clasp: Spring Ring Lock                                                                                                                                       |
|                                                                                                                                                                                                          | Size: 9.5 Clasp: Spring Ring Lock We have 1 pcs in stock as of 4/18/2025 4:07:40 PM                                                                                                                   |
|                                                                                                                                                                                                          | Style Code: A003-067 Approximate Weight<br>1.6 g                                                                                                                                                      |
|                                                                                                                                                                                                          | Description :<br>Anklets Stationary Charm Bead Chain : WT : Size 10 :<br>Heart design : Hollow Plain : Spring Ring Lock : 14kt                                                                        |
|                                                                                                                                                                                                          | Gold                                                                                                                                                                                                  |
|                                                                                                                                                                                                          | Gauge: Thickness: 1.0 mm ~                                                                                                                                                                            |
|                                                                                                                                                                                                          | Size: 10 Clasp: Spring Ring Lock                                                                                                                                                                      |
|                                                                                                                                                                                                          | We have 27 pcs in stock as of 4/18/2025 4:07:40 PM                                                                                                                                                    |
|                                                                                                                                                                                                          | Style Code: A003-073 Approximate Weight<br>Description :                                                                                                                                              |
|                                                                                                                                                                                                          | Anklets Dangling Charm Box Chain : WT : Size 10 :<br>Butterfly Heart design : Hollow Plain : Spring Ring<br>Lock : 14kt Gold                                                                          |
| 5                                                                                                                                                                                                        |                                                                                                                                                                                                       |
|                                                                                                                                                                                                          | Gauge: Thickness: 1.0 mm ~<br>Size: 10 Clasp: Spring Ring Lock                                                                                                                                        |
|                                                                                                                                                                                                          | We have 3 pcs in stock as of 4/18/2025 4:07:40 PM                                                                                                                                                     |
|                                                                                                                                                                                                          | Style Code: A004-075 Approximate Weight 2.5 g                                                                                                                                                         |
|                                                                                                                                                                                                          | Description :<br>Anklets Stationary Charm Bead Chain : WT : Size 10 :<br>oval design : Hollow Plain : Spring Ring Lock : 14kt Gold                                                                    |
| an a                                                                                                                                                                 |                                                                                                                                                                                                       |
|                                                                                                                                                                                                          | Gauge: Thickness: 1.0 mm ~<br>Size: 10 Clasp: Spring Ring Lock                                                                                                                                        |
|                                                                                                                                                                                                          | We have 1 pcs in stock as of 4/18/2025 4:07:40 PM                                                                                                                                                     |