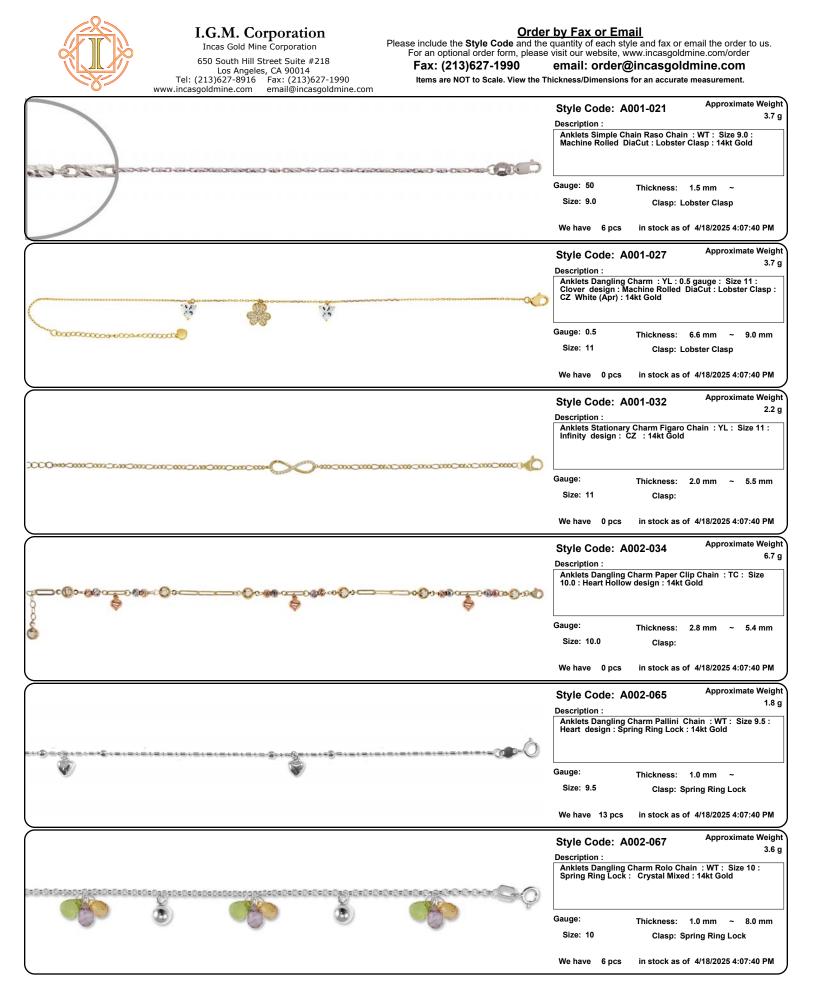

|                                         | I.G.M. Corporation                                                                                                                                                               | Order by Fax or Email                                                                                                                                                                                                                                                                                                                                                                                                                                                                                                                                                                                                                                                                                                                                                                                                                                                                                                                                                                           |                                                                                                                                                                                                       |                                                    |  |
|-----------------------------------------|----------------------------------------------------------------------------------------------------------------------------------------------------------------------------------|-------------------------------------------------------------------------------------------------------------------------------------------------------------------------------------------------------------------------------------------------------------------------------------------------------------------------------------------------------------------------------------------------------------------------------------------------------------------------------------------------------------------------------------------------------------------------------------------------------------------------------------------------------------------------------------------------------------------------------------------------------------------------------------------------------------------------------------------------------------------------------------------------------------------------------------------------------------------------------------------------|-------------------------------------------------------------------------------------------------------------------------------------------------------------------------------------------------------|----------------------------------------------------|--|
|                                         | Incas Gold Mine Corporation<br>650 South Hill Street Suite #218<br>Los Angeles, CA 90014<br>Tel: (213)627-8916 Fax: (213)627-1990<br>w.incasgoldmine.com email@incasgoldmine.com | For an optional order form, please<br>Fax: (213)627-1990                                                                                                                                                                                                                                                                                                                                                                                                                                                                                                                                                                                                                                                                                                                                                                                                                                                                                                                                        | e quantity of each style and fax or email the order to us.<br>e visit our website, www.incasgoldmine.com/order<br>email: order@incasgoldmine.com<br>Ihickness/Dimensions for an accurate measurement. |                                                    |  |
|                                         |                                                                                                                                                                                  |                                                                                                                                                                                                                                                                                                                                                                                                                                                                                                                                                                                                                                                                                                                                                                                                                                                                                                                                                                                                 | Style Code: A001-001 Description :                                                                                                                                                                    | Approximate Weight<br>3.2 g                        |  |
|                                         |                                                                                                                                                                                  |                                                                                                                                                                                                                                                                                                                                                                                                                                                                                                                                                                                                                                                                                                                                                                                                                                                                                                                                                                                                 | Anklets Simple Chain Curb Ch<br>9.5 : Flat : Machine Rolled Plai<br>Gold                                                                                                                              | ain :YL:80 gauge: Size<br>n :Spring Ring Lock:14kt |  |
| AU AU AU AU CHARACH                     |                                                                                                                                                                                  |                                                                                                                                                                                                                                                                                                                                                                                                                                                                                                                                                                                                                                                                                                                                                                                                                                                                                                                                                                                                 | Gauge: 80 Thickness                                                                                                                                                                                   | : 3.0 mm ~                                         |  |
|                                         |                                                                                                                                                                                  |                                                                                                                                                                                                                                                                                                                                                                                                                                                                                                                                                                                                                                                                                                                                                                                                                                                                                                                                                                                                 | Size: 9.5 Clasp:                                                                                                                                                                                      | Spring Ring Lock                                   |  |
|                                         |                                                                                                                                                                                  |                                                                                                                                                                                                                                                                                                                                                                                                                                                                                                                                                                                                                                                                                                                                                                                                                                                                                                                                                                                                 | We have 30 pcs in stock a                                                                                                                                                                             | s of  4/18/2025 4:07:40 PM                         |  |
|                                         |                                                                                                                                                                                  |                                                                                                                                                                                                                                                                                                                                                                                                                                                                                                                                                                                                                                                                                                                                                                                                                                                                                                                                                                                                 | Style Code: A001-008                                                                                                                                                                                  | Approximate Weight<br>2.4 g                        |  |
|                                         |                                                                                                                                                                                  |                                                                                                                                                                                                                                                                                                                                                                                                                                                                                                                                                                                                                                                                                                                                                                                                                                                                                                                                                                                                 | Description :<br>Anklets Simple Chain Valentin<br>or Star design : Flat : Machine<br>Lobster Clasp : 14kt Gold                                                                                        | o Chain :TC: Size 9.5:X<br>Rolled Plain Pave:      |  |
| <b>IDIDIDIDIDIDIDIDI</b> DI             | BBBBBBBBBBBBBBBBB                                                                                                                                                                |                                                                                                                                                                                                                                                                                                                                                                                                                                                                                                                                                                                                                                                                                                                                                                                                                                                                                                                                                                                                 |                                                                                                                                                                                                       |                                                    |  |
|                                         |                                                                                                                                                                                  |                                                                                                                                                                                                                                                                                                                                                                                                                                                                                                                                                                                                                                                                                                                                                                                                                                                                                                                                                                                                 |                                                                                                                                                                                                       | : 2.5 mm ∼<br>Lobster Clasp                        |  |
|                                         |                                                                                                                                                                                  |                                                                                                                                                                                                                                                                                                                                                                                                                                                                                                                                                                                                                                                                                                                                                                                                                                                                                                                                                                                                 | We have 0 pcs in stock a                                                                                                                                                                              | s of 4/18/2025 4:07:40 PM                          |  |
|                                         |                                                                                                                                                                                  |                                                                                                                                                                                                                                                                                                                                                                                                                                                                                                                                                                                                                                                                                                                                                                                                                                                                                                                                                                                                 | Style Code: A001-010                                                                                                                                                                                  | Approximate Weight<br>3.0 g                        |  |
|                                         |                                                                                                                                                                                  |                                                                                                                                                                                                                                                                                                                                                                                                                                                                                                                                                                                                                                                                                                                                                                                                                                                                                                                                                                                                 | Description :<br>Anklets Simple Chain Valentin<br>9.5 : 3+1 design : Machine Roll<br>Clasp : 14kt Gold                                                                                                | o Round Chain : TC : Size                          |  |
|                                         |                                                                                                                                                                                  |                                                                                                                                                                                                                                                                                                                                                                                                                                                                                                                                                                                                                                                                                                                                                                                                                                                                                                                                                                                                 | Gauge: Thickness                                                                                                                                                                                      |                                                    |  |
|                                         |                                                                                                                                                                                  |                                                                                                                                                                                                                                                                                                                                                                                                                                                                                                                                                                                                                                                                                                                                                                                                                                                                                                                                                                                                 |                                                                                                                                                                                                       | : 4.0 mm ~ 4.0 mm<br>Lobster Clasp                 |  |
|                                         |                                                                                                                                                                                  |                                                                                                                                                                                                                                                                                                                                                                                                                                                                                                                                                                                                                                                                                                                                                                                                                                                                                                                                                                                                 | We have 0 pcs in stock a                                                                                                                                                                              | s of 4/18/2025 4:07:40 PM                          |  |
|                                         |                                                                                                                                                                                  |                                                                                                                                                                                                                                                                                                                                                                                                                                                                                                                                                                                                                                                                                                                                                                                                                                                                                                                                                                                                 | Style Code: A001-013<br>Description :                                                                                                                                                                 | Approximate Weight<br>2.1 g                        |  |
|                                         |                                                                                                                                                                                  |                                                                                                                                                                                                                                                                                                                                                                                                                                                                                                                                                                                                                                                                                                                                                                                                                                                                                                                                                                                                 | Anklets Simple Chain Bead Ch<br>Machine Rolled : Lobster Clas                                                                                                                                         | ain :YW: Size 9.0:<br>sp:14kt Gold                 |  |
| }+++++++++++++++++++++++++++++++++++++  | ***************************************                                                                                                                                          | ***************************************                                                                                                                                                                                                                                                                                                                                                                                                                                                                                                                                                                                                                                                                                                                                                                                                                                                                                                                                                         | Gauge: Thickness                                                                                                                                                                                      | : 1.5 mm ~                                         |  |
|                                         |                                                                                                                                                                                  |                                                                                                                                                                                                                                                                                                                                                                                                                                                                                                                                                                                                                                                                                                                                                                                                                                                                                                                                                                                                 | Size: 9.0 Clasp:                                                                                                                                                                                      | Lobster Clasp                                      |  |
|                                         |                                                                                                                                                                                  |                                                                                                                                                                                                                                                                                                                                                                                                                                                                                                                                                                                                                                                                                                                                                                                                                                                                                                                                                                                                 | We have 3 pcs in stock a                                                                                                                                                                              | s of 4/18/2025 4:07:40 PM                          |  |
|                                         |                                                                                                                                                                                  |                                                                                                                                                                                                                                                                                                                                                                                                                                                                                                                                                                                                                                                                                                                                                                                                                                                                                                                                                                                                 | Style Code: A001-015                                                                                                                                                                                  | Approximate Weight<br>2.2 g                        |  |
|                                         |                                                                                                                                                                                  |                                                                                                                                                                                                                                                                                                                                                                                                                                                                                                                                                                                                                                                                                                                                                                                                                                                                                                                                                                                                 | Description :<br>Anklets Simple Chain Rolo Tw<br>Machine Rolled : Lobster Clas                                                                                                                        | ist Chain :WT: Size 9.5:<br>sp:14kt Gold           |  |
| 200000000000000000000000000000000000000 | මාටාග්ටාවට කර්ගන්න කර්ගන්න කරගත්                                                                   | 20200000000000000000000000000000000000                                                                                                                                                                                                                                                                                                                                                                                                                                                                                                                                                                                                                                                                                                                                                                                                                                                                                                                                                          | Gauge: 35 Thickness                                                                                                                                                                                   |                                                    |  |
|                                         |                                                                                                                                                                                  |                                                                                                                                                                                                                                                                                                                                                                                                                                                                                                                                                                                                                                                                                                                                                                                                                                                                                                                                                                                                 |                                                                                                                                                                                                       | :    1.5 mm   ∼<br>Lobster Clasp                   |  |
|                                         |                                                                                                                                                                                  |                                                                                                                                                                                                                                                                                                                                                                                                                                                                                                                                                                                                                                                                                                                                                                                                                                                                                                                                                                                                 | We have 12 pcs in stock a                                                                                                                                                                             | s of 4/18/2025 4:07:40 PM                          |  |
|                                         |                                                                                                                                                                                  |                                                                                                                                                                                                                                                                                                                                                                                                                                                                                                                                                                                                                                                                                                                                                                                                                                                                                                                                                                                                 | Style Code: A001-020                                                                                                                                                                                  | Approximate Weight<br>2.1 g                        |  |
|                                         |                                                                                                                                                                                  |                                                                                                                                                                                                                                                                                                                                                                                                                                                                                                                                                                                                                                                                                                                                                                                                                                                                                                                                                                                                 | Anklets Simple Chain Raso Ch<br>Machine Rolled DiaCut : Lobs                                                                                                                                          | ain :WT: Size 10:<br>ter Clasp:14kt Gold           |  |
| and the set of a second                 | ĨĨĨĨĨĨĨĨĨĨĨĨĨĨĨĨĨĨĨĨĨĨĨĨĨĨĨĨĨĨĨĨĨĨĨĨĨĨ                                                                                                                                           | and the second | Gauge: 10 Thickness                                                                                                                                                                                   | 10 mm                                              |  |
|                                         |                                                                                                                                                                                  |                                                                                                                                                                                                                                                                                                                                                                                                                                                                                                                                                                                                                                                                                                                                                                                                                                                                                                                                                                                                 |                                                                                                                                                                                                       | : 1.0 mm ∼<br>Lobster Clasp                        |  |
|                                         |                                                                                                                                                                                  |                                                                                                                                                                                                                                                                                                                                                                                                                                                                                                                                                                                                                                                                                                                                                                                                                                                                                                                                                                                                 | We have 3 pcs in stock a                                                                                                                                                                              | s of 4/18/2025 4:07:40 PM                          |  |