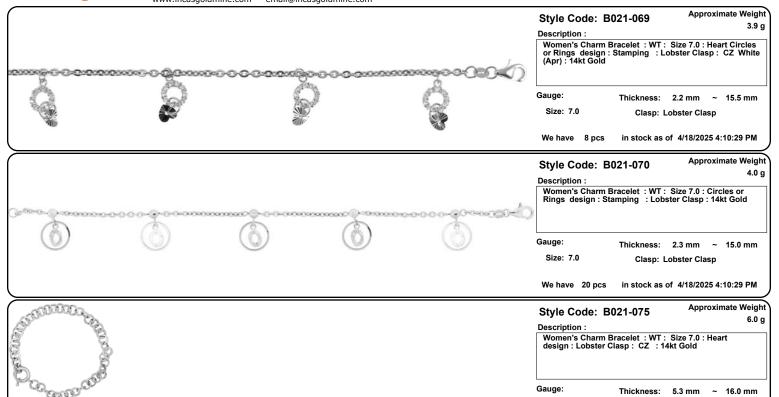

Fax: (213)627-1990 email: order@incasgoldmine.com

Items are NOT to Scale. View the Thickness/Dimensions for an accurate measurement.

Size: 7.0

We have 0 pcs

Clasp: Lobster Clasp

in stock as of 4/18/2025 4:10:29 PM