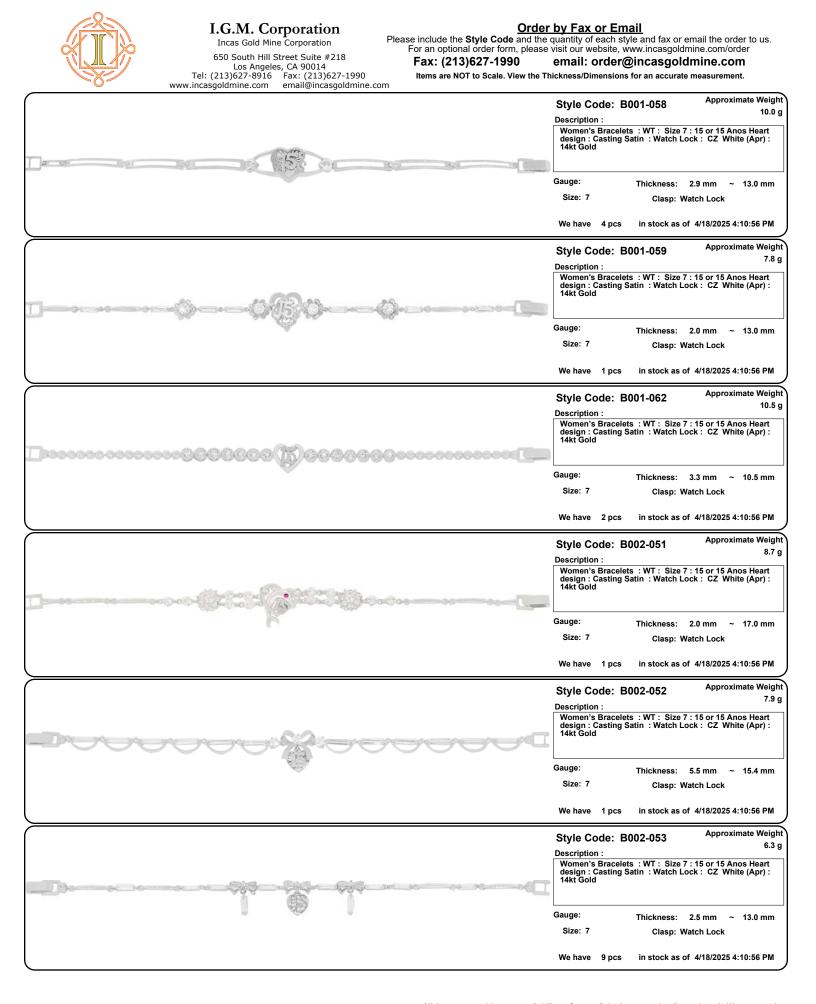

4/18/2025 Women's White Gold Bracelets PAGE 1

|         | I.G.M. Corporation<br>Incas Gold Mine Corporation Ple<br>650 South Hill Street Suite #218<br>Los Angeles, CA 90014<br>el: (213)627-8916 Fax: (213)627-1990<br>casgoldmine.com email@incasgoldmine.com                                                                                                                                                                                                                                                                                                                                                                                                                                                                                                                                    | ease include the <b>Style Code</b> and t<br>For an optional order form, plea<br><b>Fax: (213)627-1990</b> | ler by Fax or Email<br>he quantity of each style and fax or email the order to us.<br>ase visit our website, www.incasgoldmine.com/order<br>email: order@incasgoldmine.com<br>e Thickness/Dimensions for an accurate measurement.                                                                                                                                                                                                                                                                                                                                                                                                                                                                                                                                                                                                                                                                                                                                                                                                                                                                                                                                                                                                                                                                                                                                                                                                                                                                                                                                                                                                                                                                                                                                                                                                                                                                                                                                         |
|---------|------------------------------------------------------------------------------------------------------------------------------------------------------------------------------------------------------------------------------------------------------------------------------------------------------------------------------------------------------------------------------------------------------------------------------------------------------------------------------------------------------------------------------------------------------------------------------------------------------------------------------------------------------------------------------------------------------------------------------------------|-----------------------------------------------------------------------------------------------------------|---------------------------------------------------------------------------------------------------------------------------------------------------------------------------------------------------------------------------------------------------------------------------------------------------------------------------------------------------------------------------------------------------------------------------------------------------------------------------------------------------------------------------------------------------------------------------------------------------------------------------------------------------------------------------------------------------------------------------------------------------------------------------------------------------------------------------------------------------------------------------------------------------------------------------------------------------------------------------------------------------------------------------------------------------------------------------------------------------------------------------------------------------------------------------------------------------------------------------------------------------------------------------------------------------------------------------------------------------------------------------------------------------------------------------------------------------------------------------------------------------------------------------------------------------------------------------------------------------------------------------------------------------------------------------------------------------------------------------------------------------------------------------------------------------------------------------------------------------------------------------------------------------------------------------------------------------------------------------|
|         |                                                                                                                                                                                                                                                                                                                                                                                                                                                                                                                                                                                                                                                                                                                                          |                                                                                                           | Style Code:       B002-059       Approximate Weight         Description :       7.0 g         Women's Bracelets : WT :       Size 7 : Butterfly design :         Casting Satin :       Watch Lock :       CZ White (Apr) : 14kt Gold                                                                                                                                                                                                                                                                                                                                                                                                                                                                                                                                                                                                                                                                                                                                                                                                                                                                                                                                                                                                                                                                                                                                                                                                                                                                                                                                                                                                                                                                                                                                                                                                                                                                                                                                      |
|         | accord freedor                                                                                                                                                                                                                                                                                                                                                                                                                                                                                                                                                                                                                                                                                                                           | Br Or Cr                                                                                                  | Gauge: Thickness: 1.8 mm ~ 9.5 mm<br>Size: 7 Clasp: Watch Lock                                                                                                                                                                                                                                                                                                                                                                                                                                                                                                                                                                                                                                                                                                                                                                                                                                                                                                                                                                                                                                                                                                                                                                                                                                                                                                                                                                                                                                                                                                                                                                                                                                                                                                                                                                                                                                                                                                            |
|         |                                                                                                                                                                                                                                                                                                                                                                                                                                                                                                                                                                                                                                                                                                                                          |                                                                                                           | We have 1 pcs in stock as of 4/18/2025 4:10:56 PM Style Code: B002-071 Description :                                                                                                                                                                                                                                                                                                                                                                                                                                                                                                                                                                                                                                                                                                                                                                                                                                                                                                                                                                                                                                                                                                                                                                                                                                                                                                                                                                                                                                                                                                                                                                                                                                                                                                                                                                                                                                                                                      |
|         | ~~~~~~~~~~~~~~~~~~~~~~~~~~~~~~~~~~~~~~                                                                                                                                                                                                                                                                                                                                                                                                                                                                                                                                                                                                                                                                                                   |                                                                                                           | Women's Bracelets : WT : Size 7 : 15 or 15 Anos<br>Pineapple design : Casting Satin : Watch Lock : CZ<br>White (Apr) : 14kt Gold                                                                                                                                                                                                                                                                                                                                                                                                                                                                                                                                                                                                                                                                                                                                                                                                                                                                                                                                                                                                                                                                                                                                                                                                                                                                                                                                                                                                                                                                                                                                                                                                                                                                                                                                                                                                                                          |
|         |                                                                                                                                                                                                                                                                                                                                                                                                                                                                                                                                                                                                                                                                                                                                          |                                                                                                           | Gauge:Thickness:3.3 mm~ 21.5 mmSize:7Clasp:Watch LockWe have2 pcsin stock as of4/18/2025 4:10:56 PM                                                                                                                                                                                                                                                                                                                                                                                                                                                                                                                                                                                                                                                                                                                                                                                                                                                                                                                                                                                                                                                                                                                                                                                                                                                                                                                                                                                                                                                                                                                                                                                                                                                                                                                                                                                                                                                                       |
|         |                                                                                                                                                                                                                                                                                                                                                                                                                                                                                                                                                                                                                                                                                                                                          |                                                                                                           | Style Code:       B002-072       Approximate Weight<br>7.1 g         Description :       7.1 g         Women's Bracelets :       WT : Size 7 : 15 or 15 Anos<br>design : Casting Satin : Watch Lock : CZ White (Apr) :<br>14kt Gold                                                                                                                                                                                                                                                                                                                                                                                                                                                                                                                                                                                                                                                                                                                                                                                                                                                                                                                                                                                                                                                                                                                                                                                                                                                                                                                                                                                                                                                                                                                                                                                                                                                                                                                                       |
|         | matter S alt was                                                                                                                                                                                                                                                                                                                                                                                                                                                                                                                                                                                                                                                                                                                         |                                                                                                           | Gauge: Thickness: 2.7 mm ~ 14.0 mm<br>Size: 7 Clasp: Watch Lock                                                                                                                                                                                                                                                                                                                                                                                                                                                                                                                                                                                                                                                                                                                                                                                                                                                                                                                                                                                                                                                                                                                                                                                                                                                                                                                                                                                                                                                                                                                                                                                                                                                                                                                                                                                                                                                                                                           |
| <u></u> |                                                                                                                                                                                                                                                                                                                                                                                                                                                                                                                                                                                                                                                                                                                                          |                                                                                                           | We have 1 pcs in stock as of 4/18/2025 4:10:56 PM                                                                                                                                                                                                                                                                                                                                                                                                                                                                                                                                                                                                                                                                                                                                                                                                                                                                                                                                                                                                                                                                                                                                                                                                                                                                                                                                                                                                                                                                                                                                                                                                                                                                                                                                                                                                                                                                                                                         |
|         | -0000, 23, 23, 2000                                                                                                                                                                                                                                                                                                                                                                                                                                                                                                                                                                                                                                                                                                                      |                                                                                                           | Style Code:       B002-073       Approximate Weight<br>6.9 g         Description :       %         Women's Charm Bracelet :       WT : Size 7 : 15 or 15 Anos<br>design : Casting Satin :         Value       Yes and the second |
| 5       | Gauge: Thickness: 3.0 mm ~ 13.8 mm<br>Size: 7 Clasp: Watch Lock                                                                                                                                                                                                                                                                                                                                                                                                                                                                                                                                                                                                                                                                          |                                                                                                           |                                                                                                                                                                                                                                                                                                                                                                                                                                                                                                                                                                                                                                                                                                                                                                                                                                                                                                                                                                                                                                                                                                                                                                                                                                                                                                                                                                                                                                                                                                                                                                                                                                                                                                                                                                                                                                                                                                                                                                           |
| <u></u> |                                                                                                                                                                                                                                                                                                                                                                                                                                                                                                                                                                                                                                                                                                                                          |                                                                                                           | We have 2 pcs in stock as of 4/18/2025 4:10:56 PM                                                                                                                                                                                                                                                                                                                                                                                                                                                                                                                                                                                                                                                                                                                                                                                                                                                                                                                                                                                                                                                                                                                                                                                                                                                                                                                                                                                                                                                                                                                                                                                                                                                                                                                                                                                                                                                                                                                         |
|         |                                                                                                                                                                                                                                                                                                                                                                                                                                                                                                                                                                                                                                                                                                                                          | NO 01 NO 1                                                                                                | Style Code:       B003-051       Approximate Weight<br>6.2 g         Description :       Women's Bracelets : WT : Size 7 : 15 or 15 Anos Heart<br>design : Casting : Watch Lock : CZ White (Apr) : 14kt<br>Gold                                                                                                                                                                                                                                                                                                                                                                                                                                                                                                                                                                                                                                                                                                                                                                                                                                                                                                                                                                                                                                                                                                                                                                                                                                                                                                                                                                                                                                                                                                                                                                                                                                                                                                                                                           |
|         | a de la companya de la |                                                                                                           | Gauge: Thickness: 2.0 mm ~ 13.0 mm<br>Size: 7 Clasp: Watch Lock                                                                                                                                                                                                                                                                                                                                                                                                                                                                                                                                                                                                                                                                                                                                                                                                                                                                                                                                                                                                                                                                                                                                                                                                                                                                                                                                                                                                                                                                                                                                                                                                                                                                                                                                                                                                                                                                                                           |
| <u></u> |                                                                                                                                                                                                                                                                                                                                                                                                                                                                                                                                                                                                                                                                                                                                          |                                                                                                           | We have 1 pcs in stock as of 4/18/2025 4:10:56 PM                                                                                                                                                                                                                                                                                                                                                                                                                                                                                                                                                                                                                                                                                                                                                                                                                                                                                                                                                                                                                                                                                                                                                                                                                                                                                                                                                                                                                                                                                                                                                                                                                                                                                                                                                                                                                                                                                                                         |
|         | Anne                                                                                                                                                                                                                                                                                                                                                                                                                                                                                                                                                                                                                                                                                                                                     |                                                                                                           | Style Code:       B003-053       Approximate Weight         Description :       5.9 g         Women's Bracelets :       WT :       Size 7 : 15 or 15 Anos Star         design :       Casting :       Watch Lock :       CZ White (Apr) : 14kt         Gold       Gold       Size 7 : 15 or 15 Anos Star                                                                                                                                                                                                                                                                                                                                                                                                                                                                                                                                                                                                                                                                                                                                                                                                                                                                                                                                                                                                                                                                                                                                                                                                                                                                                                                                                                                                                                                                                                                                                                                                                                                                  |
|         | ~~~~~~~~~~~~~~~~~~~~~~~~~~~~~~~~~~~~~~                                                                                                                                                                                                                                                                                                                                                                                                                                                                                                                                                                                                                                                                                                   |                                                                                                           | Gauge: Thickness: 4.0 mm ~ 10.3 mm<br>Size: 7 Clasp: Watch Lock<br>We have 5 pcs in stock as of 4/18/2025 4:10:56 PM                                                                                                                                                                                                                                                                                                                                                                                                                                                                                                                                                                                                                                                                                                                                                                                                                                                                                                                                                                                                                                                                                                                                                                                                                                                                                                                                                                                                                                                                                                                                                                                                                                                                                                                                                                                                                                                      |