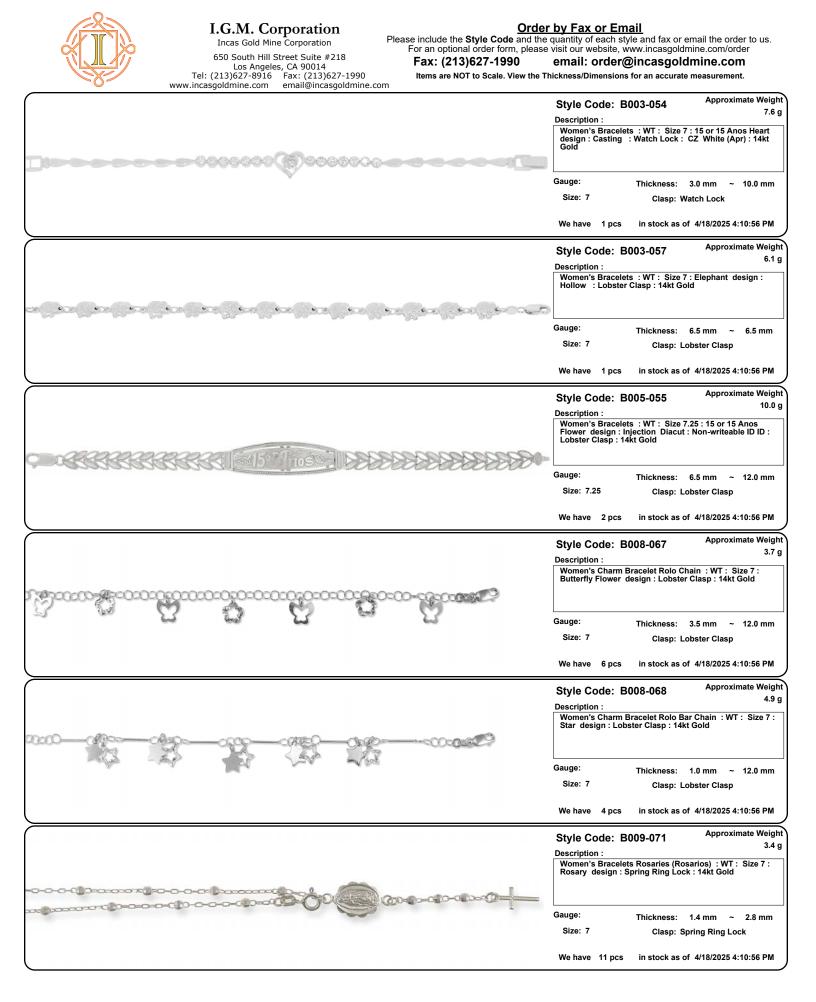

4/18/2025 Women's White Gold Bracelets PAGE 1

|         | I.G.M. Corporation<br>Incas Gold Mine Corporation Ple<br>650 South Hill Street Suite #218<br>Los Angeles, CA 90014<br>el: (213)627-8916 Fax: (213)627-1990<br>casgoldmine.com email@incasgoldmine.com                                                                                                                                                                                                                                                                                                                                                                                                                                                                                                                                    | ease include the <b>Style Code</b> and t<br>For an optional order form, plea<br><b>Fax: (213)627-1990</b> | ler by Fax or Email<br>he quantity of each style and fax or email the order to us.<br>ase visit our website, www.incasgoldmine.com/order<br>email: order@incasgoldmine.com<br>e Thickness/Dimensions for an accurate measurement.                                                                                                                                                                                                                                                                                                                                                                                                                                                                                                                                                                                                                                                                                                                                                                                                                                                                                                                                                                                                                                                                                                                                                                                                                                                                                                                                                                                                                                                                                                                                                                                                                                                                                                                                         |
|---------|------------------------------------------------------------------------------------------------------------------------------------------------------------------------------------------------------------------------------------------------------------------------------------------------------------------------------------------------------------------------------------------------------------------------------------------------------------------------------------------------------------------------------------------------------------------------------------------------------------------------------------------------------------------------------------------------------------------------------------------|-----------------------------------------------------------------------------------------------------------|---------------------------------------------------------------------------------------------------------------------------------------------------------------------------------------------------------------------------------------------------------------------------------------------------------------------------------------------------------------------------------------------------------------------------------------------------------------------------------------------------------------------------------------------------------------------------------------------------------------------------------------------------------------------------------------------------------------------------------------------------------------------------------------------------------------------------------------------------------------------------------------------------------------------------------------------------------------------------------------------------------------------------------------------------------------------------------------------------------------------------------------------------------------------------------------------------------------------------------------------------------------------------------------------------------------------------------------------------------------------------------------------------------------------------------------------------------------------------------------------------------------------------------------------------------------------------------------------------------------------------------------------------------------------------------------------------------------------------------------------------------------------------------------------------------------------------------------------------------------------------------------------------------------------------------------------------------------------------|
|         |                                                                                                                                                                                                                                                                                                                                                                                                                                                                                                                                                                                                                                                                                                                                          |                                                                                                           | Style Code:       B002-059       Approximate Weight         Description :       7.0 g         Women's Bracelets : WT :       Size 7 : Butterfly design :         Casting Satin :       Watch Lock :       CZ White (Apr) : 14kt Gold                                                                                                                                                                                                                                                                                                                                                                                                                                                                                                                                                                                                                                                                                                                                                                                                                                                                                                                                                                                                                                                                                                                                                                                                                                                                                                                                                                                                                                                                                                                                                                                                                                                                                                                                      |
|         | accord freedor                                                                                                                                                                                                                                                                                                                                                                                                                                                                                                                                                                                                                                                                                                                           | Br Or Cr                                                                                                  | Gauge: Thickness: 1.8 mm ~ 9.5 mm<br>Size: 7 Clasp: Watch Lock                                                                                                                                                                                                                                                                                                                                                                                                                                                                                                                                                                                                                                                                                                                                                                                                                                                                                                                                                                                                                                                                                                                                                                                                                                                                                                                                                                                                                                                                                                                                                                                                                                                                                                                                                                                                                                                                                                            |
|         |                                                                                                                                                                                                                                                                                                                                                                                                                                                                                                                                                                                                                                                                                                                                          |                                                                                                           | We have 1 pcs in stock as of 4/18/2025 4:10:56 PM Style Code: B002-071 Description :                                                                                                                                                                                                                                                                                                                                                                                                                                                                                                                                                                                                                                                                                                                                                                                                                                                                                                                                                                                                                                                                                                                                                                                                                                                                                                                                                                                                                                                                                                                                                                                                                                                                                                                                                                                                                                                                                      |
|         | ~~~~~~~~~~~~~~~~~~~~~~~~~~~~~~~~~~~~~~                                                                                                                                                                                                                                                                                                                                                                                                                                                                                                                                                                                                                                                                                                   |                                                                                                           | Women's Bracelets : WT : Size 7 : 15 or 15 Anos<br>Pineapple design : Casting Satin : Watch Lock : CZ<br>White (Apr) : 14kt Gold                                                                                                                                                                                                                                                                                                                                                                                                                                                                                                                                                                                                                                                                                                                                                                                                                                                                                                                                                                                                                                                                                                                                                                                                                                                                                                                                                                                                                                                                                                                                                                                                                                                                                                                                                                                                                                          |
|         |                                                                                                                                                                                                                                                                                                                                                                                                                                                                                                                                                                                                                                                                                                                                          |                                                                                                           | Gauge:Thickness:3.3 mm~ 21.5 mmSize:7Clasp:Watch LockWe have2 pcsin stock as of4/18/2025 4:10:56 PM                                                                                                                                                                                                                                                                                                                                                                                                                                                                                                                                                                                                                                                                                                                                                                                                                                                                                                                                                                                                                                                                                                                                                                                                                                                                                                                                                                                                                                                                                                                                                                                                                                                                                                                                                                                                                                                                       |
|         |                                                                                                                                                                                                                                                                                                                                                                                                                                                                                                                                                                                                                                                                                                                                          |                                                                                                           | Style Code:       B002-072       Approximate Weight<br>7.1 g         Description :       7.1 g         Women's Bracelets :       WT : Size 7 : 15 or 15 Anos<br>design : Casting Satin : Watch Lock : CZ White (Apr) :<br>14kt Gold                                                                                                                                                                                                                                                                                                                                                                                                                                                                                                                                                                                                                                                                                                                                                                                                                                                                                                                                                                                                                                                                                                                                                                                                                                                                                                                                                                                                                                                                                                                                                                                                                                                                                                                                       |
|         | matter S alt was                                                                                                                                                                                                                                                                                                                                                                                                                                                                                                                                                                                                                                                                                                                         |                                                                                                           | Gauge: Thickness: 2.7 mm ~ 14.0 mm<br>Size: 7 Clasp: Watch Lock                                                                                                                                                                                                                                                                                                                                                                                                                                                                                                                                                                                                                                                                                                                                                                                                                                                                                                                                                                                                                                                                                                                                                                                                                                                                                                                                                                                                                                                                                                                                                                                                                                                                                                                                                                                                                                                                                                           |
| <u></u> |                                                                                                                                                                                                                                                                                                                                                                                                                                                                                                                                                                                                                                                                                                                                          |                                                                                                           | We have 1 pcs in stock as of 4/18/2025 4:10:56 PM                                                                                                                                                                                                                                                                                                                                                                                                                                                                                                                                                                                                                                                                                                                                                                                                                                                                                                                                                                                                                                                                                                                                                                                                                                                                                                                                                                                                                                                                                                                                                                                                                                                                                                                                                                                                                                                                                                                         |
|         | -0000, 23, 23, 2000                                                                                                                                                                                                                                                                                                                                                                                                                                                                                                                                                                                                                                                                                                                      |                                                                                                           | Style Code:       B002-073       Approximate Weight<br>6.9 g         Description :       %         Women's Charm Bracelet :       WT : Size 7 : 15 or 15 Anos<br>design : Casting Satin :         Value       Yes and the second |
| 5       | Gauge: Thickness: 3.0 mm ~ 13.8 mm<br>Size: 7 Clasp: Watch Lock                                                                                                                                                                                                                                                                                                                                                                                                                                                                                                                                                                                                                                                                          |                                                                                                           |                                                                                                                                                                                                                                                                                                                                                                                                                                                                                                                                                                                                                                                                                                                                                                                                                                                                                                                                                                                                                                                                                                                                                                                                                                                                                                                                                                                                                                                                                                                                                                                                                                                                                                                                                                                                                                                                                                                                                                           |
| <u></u> |                                                                                                                                                                                                                                                                                                                                                                                                                                                                                                                                                                                                                                                                                                                                          |                                                                                                           | We have 2 pcs in stock as of 4/18/2025 4:10:56 PM                                                                                                                                                                                                                                                                                                                                                                                                                                                                                                                                                                                                                                                                                                                                                                                                                                                                                                                                                                                                                                                                                                                                                                                                                                                                                                                                                                                                                                                                                                                                                                                                                                                                                                                                                                                                                                                                                                                         |
|         |                                                                                                                                                                                                                                                                                                                                                                                                                                                                                                                                                                                                                                                                                                                                          | NO 01 NO 1                                                                                                | Style Code:       B003-051       Approximate Weight<br>6.2 g         Description :       Women's Bracelets : WT : Size 7 : 15 or 15 Anos Heart<br>design : Casting : Watch Lock : CZ White (Apr) : 14kt<br>Gold                                                                                                                                                                                                                                                                                                                                                                                                                                                                                                                                                                                                                                                                                                                                                                                                                                                                                                                                                                                                                                                                                                                                                                                                                                                                                                                                                                                                                                                                                                                                                                                                                                                                                                                                                           |
|         | a de la companya de la |                                                                                                           | Gauge: Thickness: 2.0 mm ~ 13.0 mm<br>Size: 7 Clasp: Watch Lock                                                                                                                                                                                                                                                                                                                                                                                                                                                                                                                                                                                                                                                                                                                                                                                                                                                                                                                                                                                                                                                                                                                                                                                                                                                                                                                                                                                                                                                                                                                                                                                                                                                                                                                                                                                                                                                                                                           |
| <u></u> |                                                                                                                                                                                                                                                                                                                                                                                                                                                                                                                                                                                                                                                                                                                                          |                                                                                                           | We have 1 pcs in stock as of 4/18/2025 4:10:56 PM                                                                                                                                                                                                                                                                                                                                                                                                                                                                                                                                                                                                                                                                                                                                                                                                                                                                                                                                                                                                                                                                                                                                                                                                                                                                                                                                                                                                                                                                                                                                                                                                                                                                                                                                                                                                                                                                                                                         |
|         | Anne                                                                                                                                                                                                                                                                                                                                                                                                                                                                                                                                                                                                                                                                                                                                     |                                                                                                           | Style Code:       B003-053       Approximate Weight         Description :       5.9 g         Women's Bracelets :       WT :       Size 7 : 15 or 15 Anos Star         design :       Casting :       Watch Lock :       CZ White (Apr) : 14kt         Gold       Gold       Size 7 : 15 or 15 Anos Star                                                                                                                                                                                                                                                                                                                                                                                                                                                                                                                                                                                                                                                                                                                                                                                                                                                                                                                                                                                                                                                                                                                                                                                                                                                                                                                                                                                                                                                                                                                                                                                                                                                                  |
|         | ~~~~~~~~~~~~~~~~~~~~~~~~~~~~~~~~~~~~~~                                                                                                                                                                                                                                                                                                                                                                                                                                                                                                                                                                                                                                                                                                   |                                                                                                           | Gauge: Thickness: 4.0 mm ~ 10.3 mm<br>Size: 7 Clasp: Watch Lock<br>We have 5 pcs in stock as of 4/18/2025 4:10:56 PM                                                                                                                                                                                                                                                                                                                                                                                                                                                                                                                                                                                                                                                                                                                                                                                                                                                                                                                                                                                                                                                                                                                                                                                                                                                                                                                                                                                                                                                                                                                                                                                                                                                                                                                                                                                                                                                      |