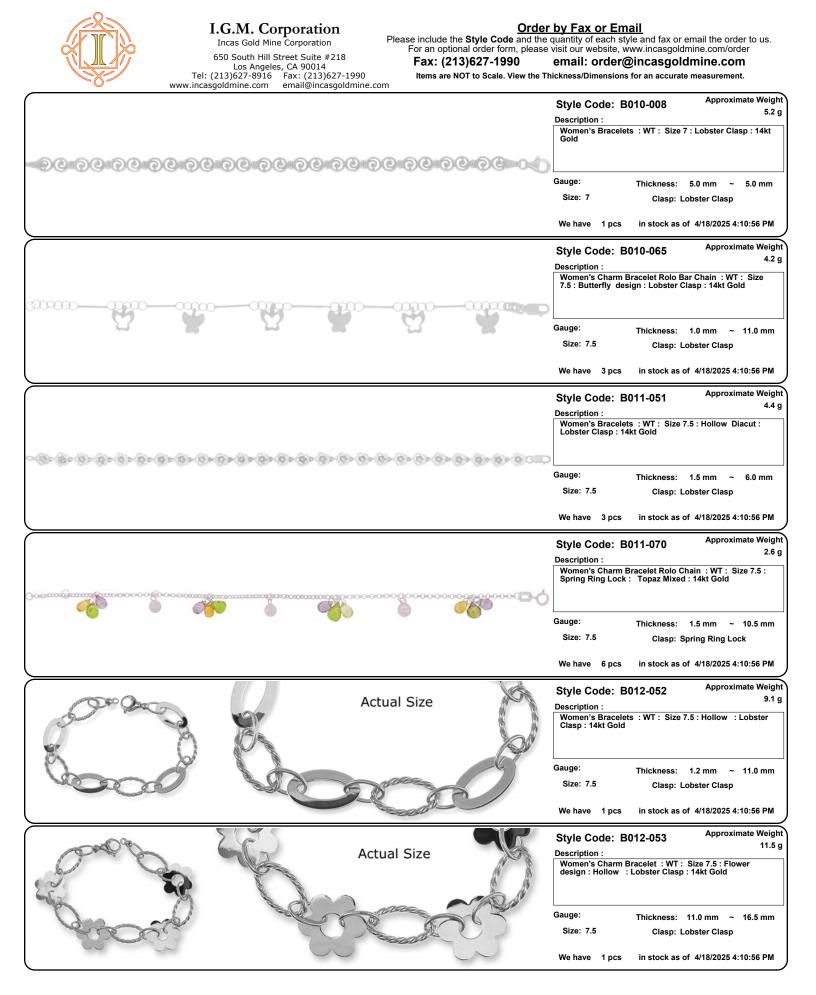

|                | I.G.M. Corporation<br>Incas Gold Mine Corporation<br>650 South Hill Street Suite #218<br>Los Angeles, CA 90014<br>Fel: (213)627-8916<br>Fax: (213)627-1990<br>ncasgoldmine.com<br>email@incasgoldmine.com | Order<br>Please include the Style Code and the<br>For an optional order form, please<br>Fax: (213)627-1990<br>Items are NOT to Scale. View the Th | visit our website,<br>email: order                                                                     | style and fax or<br>www.incasgold<br><b>@incasgol</b> d                        | mine.com/order<br>Imine.com                                                                    | o us.                              |
|----------------|-----------------------------------------------------------------------------------------------------------------------------------------------------------------------------------------------------------|---------------------------------------------------------------------------------------------------------------------------------------------------|--------------------------------------------------------------------------------------------------------|--------------------------------------------------------------------------------|------------------------------------------------------------------------------------------------|------------------------------------|
| <b>60</b>      | -00                                                                                                                                                                                                       |                                                                                                                                                   | Style Code:<br>Description :<br>Women's Charm<br>Lobster Clasp :<br>Gauge:<br>Size: 7<br>We have 2 pcs | n Bracelet : WT :<br>14kt Gold<br>Thickness:<br>Clasp: L                       | Approximate<br>Size 7 : Hollow :<br>2.0 mm ~ 11.<br>obster Clasp<br>f 4/18/2025 4:10:5         | 7.2 g<br>0 mm                      |
| <b></b>        | •0•0•                                                                                                                                                                                                     | -• <b>C</b> •••                                                                                                                                   | Style Code:<br>Description :<br>Women's Charm<br>Hollow : Lobst<br>Gauge:<br>Size: 7<br>We have 1 pcs  | n Bracelet : WT :<br>er Clasp : 14kt Go<br>Thickness:<br>Clasp: L              | Approximate<br>Size 7 : Flower de<br>Id<br>2.0 mm ~ 10.<br>obster Clasp<br>of 4/18/2025 4:10:5 | 7.5 g<br>esign :<br>0 mm           |
|                |                                                                                                                                                                                                           |                                                                                                                                                   | Style Code:<br>Description :<br>Women's Brace                                                          | B013-004<br>lets : WT : Size 7<br>2 White (Apr) : 14<br>Thickness:<br>Clasp: C | Approximate                                                                                    | Weight<br>17.8 g<br>Click-<br>5 mm |
| このでので、<br>そので、 | ゅうそうていたことで、<br>そので、そうであっていいで、<br>そので、そうで、<br>そので、そうで、<br>そので、<br>そので、<br>そので、<br>そので、<br>そので、<br>そので、<br>そので、<br>その                                                                                       |                                                                                                                                                   | Style Code:<br>Description :<br>Women's Brace<br>Gold<br>Gauge:<br>Size: 7<br>We have 1 pcs            | lets : WT : Size<br>Thickness:<br>Clasp: L                                     | Approximate<br>7 : Lobster Clasp :<br>9.0 mm ~ 9.0<br>obster Clasp<br>f 4/18/2025 4:10:5       | 16.1 g<br>14kt<br>0 mm             |
|                |                                                                                                                                                                                                           |                                                                                                                                                   | Style Code:<br>Description :<br>Women's Brace<br>Gold<br>Gauge:<br>Size: 7<br>We have 0 pcs            | lets : WT : Size 7<br>Thickness:<br>Clasp: L                                   | Approximate<br>2 : Lobster Clasp :<br>7.0 mm ~ 7.0<br>obster Clasp<br>of 4/18/2025 4:10:5      | 14.3 g<br>14kt<br>0 mm             |
|                | 0+0+0+0+0+0+0+0+0+0+0+0+0+0+0+0+0+0+0+0+                                                                                                                                                                  | 0.0.0.0.0.0.0.                                                                                                                                    | Style Code:<br>Description :<br>Women's Brace<br>Press Lock : C2<br>Gauge:<br>Size: 7<br>We have 2 pcs | lets : WT : Size 7<br>2 White (Apr) : 14<br>Thickness:<br>Clasp: C             |                                                                                                | 6.1 g                              |