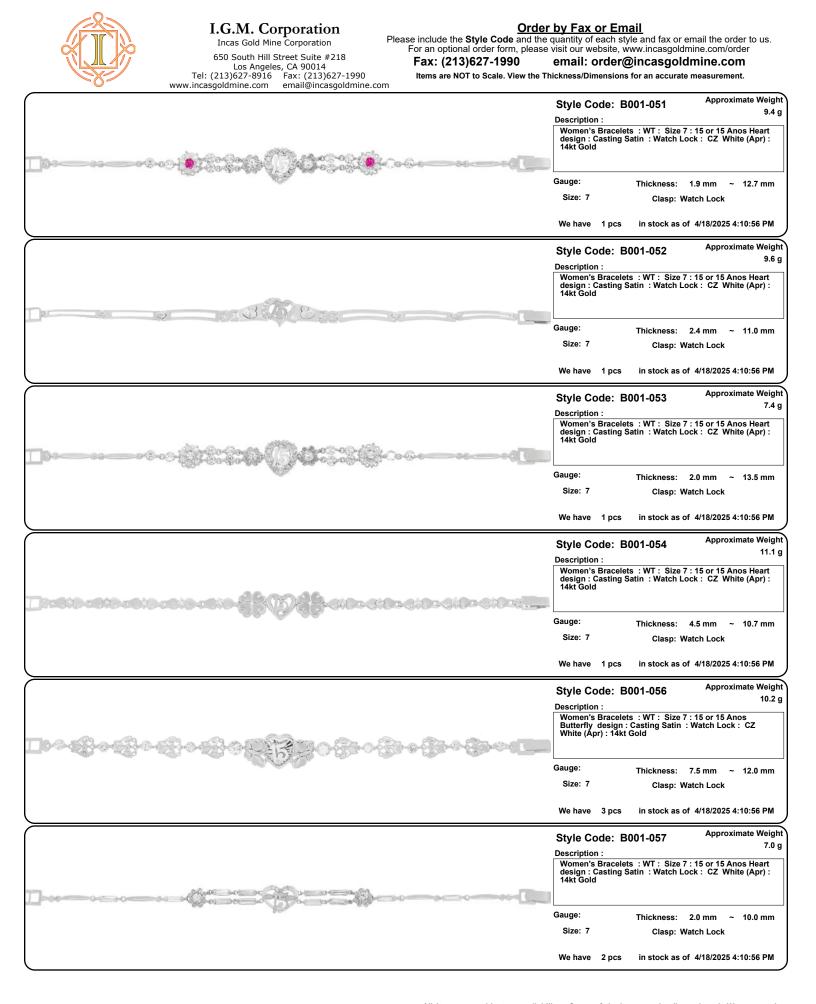

4/18/2025 Women's White Gold Bracelets PAGE 1

|         | I.G.M. Corporation<br>Incas Gold Mine Corporation Ple<br>650 South Hill Street Suite #218<br>Los Angeles, CA 90014<br>el: (213)627-8916 Fax: (213)627-1990<br>casgoldmine.com email@incasgoldmine.com                                                                                                                                                                                                                                                                                                                                                                                                                                                                                                                                    | ease include the <b>Style Code</b> and t<br>For an optional order form, plea<br><b>Fax: (213)627-1990</b> | ler by Fax or Email<br>he quantity of each style and fax or email the order to us.<br>ase visit our website, www.incasgoldmine.com/order<br>email: order@incasgoldmine.com<br>e Thickness/Dimensions for an accurate measurement.                                                                                                                                                                                                                                                                                                                                                                                                                                                                                                                                                                                                                                                                                                                                                                                                                                                                                                                                                                                                                                                                                                                                                                                                                                                                                                                                                                                                                                                                                                                                                                                                                                                                                                                                         |
|---------|------------------------------------------------------------------------------------------------------------------------------------------------------------------------------------------------------------------------------------------------------------------------------------------------------------------------------------------------------------------------------------------------------------------------------------------------------------------------------------------------------------------------------------------------------------------------------------------------------------------------------------------------------------------------------------------------------------------------------------------|-----------------------------------------------------------------------------------------------------------|---------------------------------------------------------------------------------------------------------------------------------------------------------------------------------------------------------------------------------------------------------------------------------------------------------------------------------------------------------------------------------------------------------------------------------------------------------------------------------------------------------------------------------------------------------------------------------------------------------------------------------------------------------------------------------------------------------------------------------------------------------------------------------------------------------------------------------------------------------------------------------------------------------------------------------------------------------------------------------------------------------------------------------------------------------------------------------------------------------------------------------------------------------------------------------------------------------------------------------------------------------------------------------------------------------------------------------------------------------------------------------------------------------------------------------------------------------------------------------------------------------------------------------------------------------------------------------------------------------------------------------------------------------------------------------------------------------------------------------------------------------------------------------------------------------------------------------------------------------------------------------------------------------------------------------------------------------------------------|
|         |                                                                                                                                                                                                                                                                                                                                                                                                                                                                                                                                                                                                                                                                                                                                          |                                                                                                           | Style Code:       B002-059       Approximate Weight         Description :       7.0 g         Women's Bracelets : WT :       Size 7 : Butterfly design :         Casting Satin :       Watch Lock :       CZ White (Apr) : 14kt Gold                                                                                                                                                                                                                                                                                                                                                                                                                                                                                                                                                                                                                                                                                                                                                                                                                                                                                                                                                                                                                                                                                                                                                                                                                                                                                                                                                                                                                                                                                                                                                                                                                                                                                                                                      |
|         | accord freedor                                                                                                                                                                                                                                                                                                                                                                                                                                                                                                                                                                                                                                                                                                                           | Br Or Cr                                                                                                  | Gauge: Thickness: 1.8 mm ~ 9.5 mm<br>Size: 7 Clasp: Watch Lock                                                                                                                                                                                                                                                                                                                                                                                                                                                                                                                                                                                                                                                                                                                                                                                                                                                                                                                                                                                                                                                                                                                                                                                                                                                                                                                                                                                                                                                                                                                                                                                                                                                                                                                                                                                                                                                                                                            |
|         |                                                                                                                                                                                                                                                                                                                                                                                                                                                                                                                                                                                                                                                                                                                                          |                                                                                                           | We have 1 pcs in stock as of 4/18/2025 4:10:56 PM Style Code: B002-071 Description :                                                                                                                                                                                                                                                                                                                                                                                                                                                                                                                                                                                                                                                                                                                                                                                                                                                                                                                                                                                                                                                                                                                                                                                                                                                                                                                                                                                                                                                                                                                                                                                                                                                                                                                                                                                                                                                                                      |
|         | ~~~~~~~~~~~~~~~~~~~~~~~~~~~~~~~~~~~~~~                                                                                                                                                                                                                                                                                                                                                                                                                                                                                                                                                                                                                                                                                                   |                                                                                                           | Women's Bracelets : WT : Size 7 : 15 or 15 Anos<br>Pineapple design : Casting Satin : Watch Lock : CZ<br>White (Apr) : 14kt Gold                                                                                                                                                                                                                                                                                                                                                                                                                                                                                                                                                                                                                                                                                                                                                                                                                                                                                                                                                                                                                                                                                                                                                                                                                                                                                                                                                                                                                                                                                                                                                                                                                                                                                                                                                                                                                                          |
|         |                                                                                                                                                                                                                                                                                                                                                                                                                                                                                                                                                                                                                                                                                                                                          |                                                                                                           | Gauge:Thickness:3.3 mm~ 21.5 mmSize:7Clasp:Watch LockWe have2 pcsin stock as of4/18/2025 4:10:56 PM                                                                                                                                                                                                                                                                                                                                                                                                                                                                                                                                                                                                                                                                                                                                                                                                                                                                                                                                                                                                                                                                                                                                                                                                                                                                                                                                                                                                                                                                                                                                                                                                                                                                                                                                                                                                                                                                       |
|         |                                                                                                                                                                                                                                                                                                                                                                                                                                                                                                                                                                                                                                                                                                                                          |                                                                                                           | Style Code:       B002-072       Approximate Weight<br>7.1 g         Description :       7.1 g         Women's Bracelets :       WT : Size 7 : 15 or 15 Anos<br>design : Casting Satin : Watch Lock : CZ White (Apr) :<br>14kt Gold                                                                                                                                                                                                                                                                                                                                                                                                                                                                                                                                                                                                                                                                                                                                                                                                                                                                                                                                                                                                                                                                                                                                                                                                                                                                                                                                                                                                                                                                                                                                                                                                                                                                                                                                       |
|         | matter S alt was                                                                                                                                                                                                                                                                                                                                                                                                                                                                                                                                                                                                                                                                                                                         |                                                                                                           | Gauge: Thickness: 2.7 mm ~ 14.0 mm<br>Size: 7 Clasp: Watch Lock                                                                                                                                                                                                                                                                                                                                                                                                                                                                                                                                                                                                                                                                                                                                                                                                                                                                                                                                                                                                                                                                                                                                                                                                                                                                                                                                                                                                                                                                                                                                                                                                                                                                                                                                                                                                                                                                                                           |
| <u></u> |                                                                                                                                                                                                                                                                                                                                                                                                                                                                                                                                                                                                                                                                                                                                          |                                                                                                           | We have 1 pcs in stock as of 4/18/2025 4:10:56 PM                                                                                                                                                                                                                                                                                                                                                                                                                                                                                                                                                                                                                                                                                                                                                                                                                                                                                                                                                                                                                                                                                                                                                                                                                                                                                                                                                                                                                                                                                                                                                                                                                                                                                                                                                                                                                                                                                                                         |
|         | -0000, 23, 23, 2000                                                                                                                                                                                                                                                                                                                                                                                                                                                                                                                                                                                                                                                                                                                      |                                                                                                           | Style Code:       B002-073       Approximate Weight<br>6.9 g         Description :       %         Women's Charm Bracelet :       WT : Size 7 : 15 or 15 Anos<br>design : Casting Satin :         Value       Yes and the second |
| 5       | Gauge: Thickness: 3.0 mm ~ 13.8 mm<br>Size: 7 Clasp: Watch Lock                                                                                                                                                                                                                                                                                                                                                                                                                                                                                                                                                                                                                                                                          |                                                                                                           |                                                                                                                                                                                                                                                                                                                                                                                                                                                                                                                                                                                                                                                                                                                                                                                                                                                                                                                                                                                                                                                                                                                                                                                                                                                                                                                                                                                                                                                                                                                                                                                                                                                                                                                                                                                                                                                                                                                                                                           |
| <u></u> |                                                                                                                                                                                                                                                                                                                                                                                                                                                                                                                                                                                                                                                                                                                                          |                                                                                                           | We have 2 pcs in stock as of 4/18/2025 4:10:56 PM                                                                                                                                                                                                                                                                                                                                                                                                                                                                                                                                                                                                                                                                                                                                                                                                                                                                                                                                                                                                                                                                                                                                                                                                                                                                                                                                                                                                                                                                                                                                                                                                                                                                                                                                                                                                                                                                                                                         |
|         |                                                                                                                                                                                                                                                                                                                                                                                                                                                                                                                                                                                                                                                                                                                                          | NO 01 NO 1                                                                                                | Style Code:       B003-051       Approximate Weight<br>6.2 g         Description :       Women's Bracelets : WT : Size 7 : 15 or 15 Anos Heart<br>design : Casting : Watch Lock : CZ White (Apr) : 14kt<br>Gold                                                                                                                                                                                                                                                                                                                                                                                                                                                                                                                                                                                                                                                                                                                                                                                                                                                                                                                                                                                                                                                                                                                                                                                                                                                                                                                                                                                                                                                                                                                                                                                                                                                                                                                                                           |
|         | a de la companya de la |                                                                                                           | Gauge: Thickness: 2.0 mm ~ 13.0 mm<br>Size: 7 Clasp: Watch Lock                                                                                                                                                                                                                                                                                                                                                                                                                                                                                                                                                                                                                                                                                                                                                                                                                                                                                                                                                                                                                                                                                                                                                                                                                                                                                                                                                                                                                                                                                                                                                                                                                                                                                                                                                                                                                                                                                                           |
| <u></u> |                                                                                                                                                                                                                                                                                                                                                                                                                                                                                                                                                                                                                                                                                                                                          |                                                                                                           | We have 1 pcs in stock as of 4/18/2025 4:10:56 PM                                                                                                                                                                                                                                                                                                                                                                                                                                                                                                                                                                                                                                                                                                                                                                                                                                                                                                                                                                                                                                                                                                                                                                                                                                                                                                                                                                                                                                                                                                                                                                                                                                                                                                                                                                                                                                                                                                                         |
|         | Anne                                                                                                                                                                                                                                                                                                                                                                                                                                                                                                                                                                                                                                                                                                                                     |                                                                                                           | Style Code:       B003-053       Approximate Weight         Description :       5.9 g         Women's Bracelets :       WT :       Size 7 : 15 or 15 Anos Star         design :       Casting :       Watch Lock :       CZ White (Apr) : 14kt         Gold       Gold       Size 7 : 15 or 15 Anos Star                                                                                                                                                                                                                                                                                                                                                                                                                                                                                                                                                                                                                                                                                                                                                                                                                                                                                                                                                                                                                                                                                                                                                                                                                                                                                                                                                                                                                                                                                                                                                                                                                                                                  |
|         | ~~~~~~~~~~~~~~~~~~~~~~~~~~~~~~~~~~~~~~                                                                                                                                                                                                                                                                                                                                                                                                                                                                                                                                                                                                                                                                                                   |                                                                                                           | Gauge: Thickness: 4.0 mm ~ 10.3 mm<br>Size: 7 Clasp: Watch Lock<br>We have 5 pcs in stock as of 4/18/2025 4:10:56 PM                                                                                                                                                                                                                                                                                                                                                                                                                                                                                                                                                                                                                                                                                                                                                                                                                                                                                                                                                                                                                                                                                                                                                                                                                                                                                                                                                                                                                                                                                                                                                                                                                                                                                                                                                                                                                                                      |