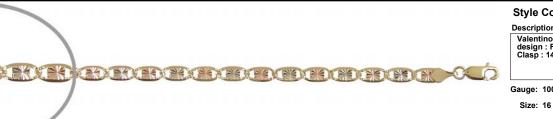

Approximate Weight Style Code: C023-222 12.7 g

Description : Valentino Edge Chain : TC : 100 gauge : Size 22 : X or Star design : Flat : Machine Rolled Plain Pave : Lobster Clasp : 14kt Gold

Gauge: 100 Thickness: 4.5 mm Size: 22 Clasp: Lobster Clasp

We have 0 pcs in stock as of 4/18/2025 4:14:58 PM

Approximate Weight

Approximate Weight

16.7 g

Style Code: C023-224

13.8 g Description : Valentino Edge Chain : TC : 100 gauge : Size 24 : X or Star design : Flat : Machine Rolled Plain Pave : Lobster Clasp : 14kt Gold