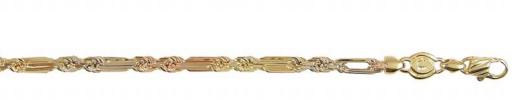

Fax: (213)627-1990 email: order@incasgoldmine.com

Items are NOT to Scale. View the Thickness/Dimensions for an accurate measurement.

We have 2 pcs

in stock as of 4/18/2025 4:14:58 PM

www.incasgoldmine.com Approximate Weight Style Code: C040-326 Description: Milano Rope Chain : TC : 90 gauge : Size 26 : Machine Rolled Plain : Lobster Clasp : 14kt Gold Gauge: 90 Thickness: 4.5 mm Size: 26 Clasp: Lobster Clasp We have 2 pcs in stock as of 4/18/2025 4:14:58 PM Approximate Weight Style Code: C041-009 23.7 g Description : Bracelets Milano Rope Chain : TC : 110 gauge : Size 8.5 : Machine Rolled Plain : Lobster Clasp : 14kt Gold Gauge: 110 Thickness: 5.0 mm Size: 8.5 Clasp: Lobster Clasp