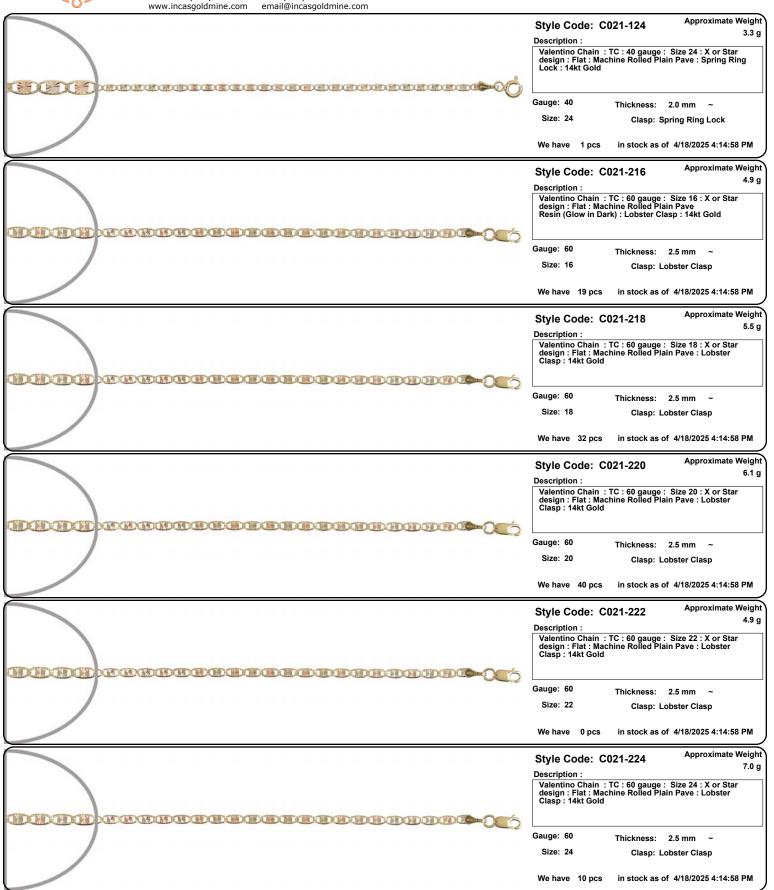

Fax: (213)627-1990 email: order@incasgoldmine.com

Items are NOT to Scale. View the Thickness/Dimensions for an accurate measurement.

Approximate Weight Style Code: C022-016

Description:

Valentino Chain : TC : 100 gauge : Size 16 : X or Star design : Flat : Machine Rolled Plain Pave : Lobster Clasp : 14kt Gold

Gauge: 100

Thickness: 4.0 mm Clasp: Lobster Clasp

We have 0 pcs

in stock as of 4/18/2025 4:14:58 PM

Style Code: C022-018

Approximate Weight 10.0 g

Description :

Valentino Chain : TC : 100 gauge : Size 18 : X or Star design : Flat : Machine Rolled Plain Pave : Lobster Clasp : 14kt Gold

We have 10 pcs

Gauge: 100 Thickness: 4.0 mm

Size: 18 Clasp: Lobster Clasp

in stock as of 4/18/2025 4:14:58 PM

in stock as of 4/18/2025 4:14:58 PM

Style Code: C022-020

Approximate Weight 10.9 g

Description : Valentino Chain : TC : 100 gauge : Size 20 : X or Star design : Flat : Machine Rolled Plain Pave : Lobster Clasp : 14kt Gold

Gauge: 100 Thickness: 4.0 mm Size: 20

Clasp: Lobster Clasp

Style Code: C022-022

Approximate Weight 12.2 g

Approximate Weight

Description :

Valentino Chain : TC: 100 gauge: Size 22: X or Star design: Flat: Machine Rolled Plain Pave: Lobster Clasp: 14kt Gold

We have 7 pcs

Gauge: 100 Thickness: 4.0 mm Size: 22 Clasp: Lobster Clasp

We have 5 pcs in stock as of 4/18/2025 4:14:58 PM

Style Code: C022-024

13.4 g Description

Valentino Chain : TC : 100 gauge : Size 24 : X or Star design : Flat : Machine Rolled Plain Pave : Lobster Clasp : 14kt Gold

Gauge: 100 Thickness: 4.0 mm Size: 24 Clasp: Lobster Clasp

We have 13 pcs in stock as of 4/18/2025 4:14:58 PM

Style Code: C022-107

Approximate Weight 6.9 g

Description:

Bracelets Valentino Chain : TC : 120 gauge : Size 7 : X or Star design : Flat : Machine Rolled Plain Pave : Lobster Clasp : 14kt Gold