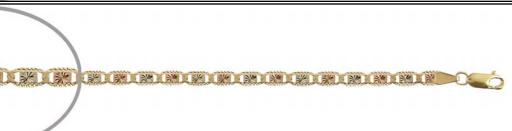

Approximate Weight Style Code: C023-222 12.7 g

Description : Valentino Edge Chain : TC : 100 gauge : Size 22 : X or Star design : Flat : Machine Rolled Plain Pave : Lobster Clasp : 14kt Gold

Gauge: 100 Thickness: 4.5 mm Size: 22 Clasp: Lobster Clasp

We have 0 pcs in stock as of 4/18/2025 4:14:58 PM

Approximate Weight

Approximate Weight

16.7 g

Style Code: C023-224

13.8 g Description : Valentino Edge Chain : TC : 100 gauge : Size 24 : X or Star design : Flat : Machine Rolled Plain Pave : Lobster Clasp : 14kt Gold

Gauge: 100 Thickness: 4.5 mm Size: 24 Clasp: Lobster Clasp

We have 0 pcs in stock as of 4/18/2025 4:14:58 PM

Style Code: C040-308

Description : Bracelets Milano Rope Chain : TC : 90 gauge : Size 8.5 : Machine Rolled Plain : Lobster Clasp : 14kt Gold