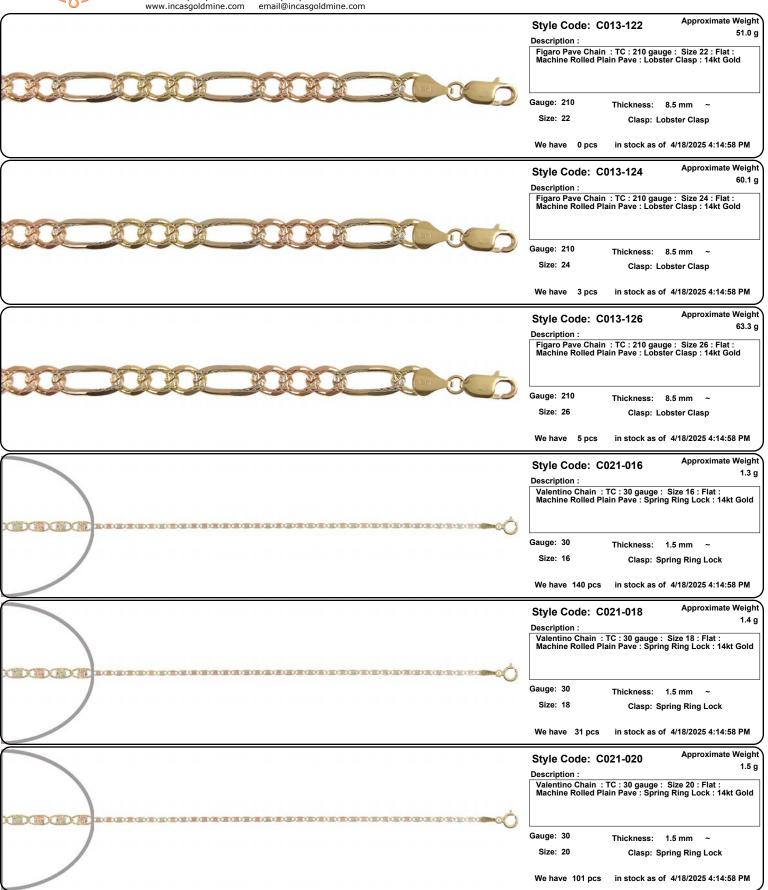

email: order@incasgoldmine.com Fax: (213)627-1990

Items are NOT to Scale. View the Thickness/Dimensions for an accurate measurement.

Approximate Weight 33.9 g

Figaro Pave Chain : TC : 150 gauge : Size 26 : Flat : Machine Rolled Plain Pave : Lobster Clasp : 14kt Gold

6.0 mm

Clasp: Lobster Clasp

in stock as of 4/18/2025 4:14:58 PM

Approximate Weight Style Code: C013-008 15.3 g

Description :

Bracelets Figaro Pave Chain : TC : 180 gauge : Size 8.5 : Flat : Machine Rolled Plain Pave : Lobster Clasp : 14kt Gold

Gauge: 180

Thickness: 7.5 mm Clasp: Lobster Clasp

Size: 8.5 We have 9 pcs

in stock as of 4/18/2025 4:14:58 PM

Style Code: C013-022

Approximate Weight 41.0 g

Description :

Figaro Pave Chain : TC : 180 gauge : Size 22 : Flat : Machine Rolled Plain Pave : Lobster Clasp : 14kt Gold

Gauge: 180

Thickness: 7.5 mm

Size: 22

Clasp: Lobster Clasp

We have 0 pcs

in stock as of 4/18/2025 4:14:58 PM

Style Code: C013-024

Approximate Weight 42.2 g

Approximate Weight

46.1 g

Description:

Figaro Pave Chain : TC : 180 gauge : Size 24 : Flat : Machine Rolled Plain Pave : Lobster Clasp : 14kt Gold

Gauge: 180

Thickness: 7.5 mm

Size: 24

Clasp: Lobster Clasp

We have 5 pcs

in stock as of 4/18/2025 4:14:58 PM

Style Code: C013-026 Description :

Figaro Pave Chain : TC : 180 gauge : Size 26 : Flat : Machine Rolled Plain Pave : Lobster Clasp : 14kt Gold

Gauge: 180

Thickness: 7.5 mm

Size: 26

Clasp: Lobster Clasp

We have 4 pcs

in stock as of 4/18/2025 4:14:58 PM

Style Code: C013-108

Approximate Weight 21.1 g

Description:

Bracelets Figaro Pave Chain : TC : 210 gauge : Size 8.5 : Flat : Machine Rolled Plain Pave : Lobster Clasp : 14kt

Gauge: 210

Thickness: 8.5 mm

Size: 8.5

Clasp: Lobster Clasp

We have 10 pcs

in stock as of 4/18/2025 4:14:58 PM

Incas Gold Mine Corporation

650 South Hill Street Suite #218
Los Angeles, CA 90014
Tel: (213)627-8916 Fax: (213)627-1990
.incasgoldmine.com email@incasgoldmine.com