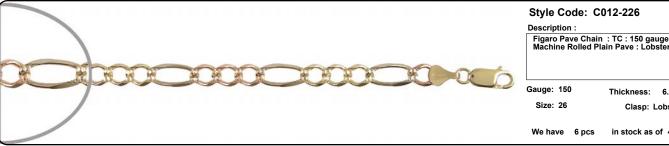

email: order@incasgoldmine.com Fax: (213)627-1990

Items are NOT to Scale. View the Thickness/Dimensions for an accurate measurement.

Approximate Weight 33.9 g

Figaro Pave Chain : TC : 150 gauge : Size 26 : Flat : Machine Rolled Plain Pave : Lobster Clasp : 14kt Gold

6.0 mm

Clasp: Lobster Clasp

in stock as of 4/18/2025 4:14:58 PM

Approximate Weight Style Code: C013-008 15.3 g

Description :

Bracelets Figaro Pave Chain : TC : 180 gauge : Size 8.5 : Flat : Machine Rolled Plain Pave : Lobster Clasp : 14kt Gold