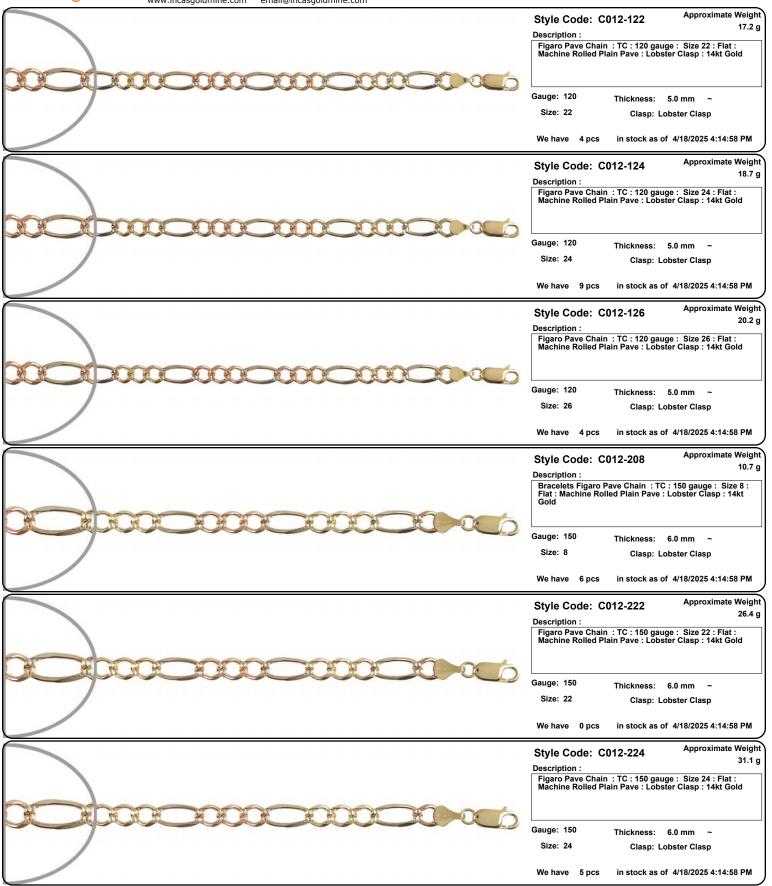

email: order@incasgoldmine.com Fax: (213)627-1990

Items are NOT to Scale. View the Thickness/Dimensions for an accurate measurement.

Approximate Weight 33.9 g

Figaro Pave Chain : TC : 150 gauge : Size 26 : Flat : Machine Rolled Plain Pave : Lobster Clasp : 14kt Gold

6.0 mm

Clasp: Lobster Clasp

in stock as of 4/18/2025 4:14:58 PM

Approximate Weight Style Code: C013-008 15.3 g

Description :

Bracelets Figaro Pave Chain : TC : 180 gauge : Size 8.5 : Flat : Machine Rolled Plain Pave : Lobster Clasp : 14kt Gold