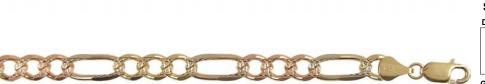

email: order@incasgoldmine.com Fax: (213)627-1990

Items are NOT to Scale. View the Thickness/Dimensions for an accurate measurement.

Approximate Weight 33.9 g

Figaro Pave Chain : TC : 150 gauge : Size 26 : Flat : Machine Rolled Plain Pave : Lobster Clasp : 14kt Gold

6.0 mm

Clasp: Lobster Clasp

in stock as of 4/18/2025 4:14:58 PM

Approximate Weight Style Code: C013-008 15.3 g

Description :

Bracelets Figaro Pave Chain : TC : 180 gauge : Size 8.5 : Flat : Machine Rolled Plain Pave : Lobster Clasp : 14kt Gold