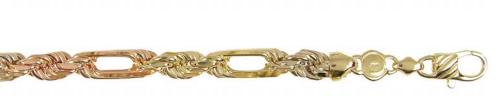

Gauge: 130

Thickness: 6.0 mm

Size: 26

Clasp: Lobster Clasp

We have 0 pcs

in stock as of 4/18/2025 4:14:58 PM

43.5 g
Description:
Bracelets Milano Rope Chain: TC:150 gauge: Size
8.75: Machine Rolled Plain: Lobster Clasp: 14kt Gold

Gauge: 150 Size: 8.75

Thickness: 7.0 mm ~ Clasp: Lobster Clasp

We have 5 pcs

in stock as of 4/18/2025 4:14:58 PM

Style Code: C041-224 Approximate Weight
118.3 g

Milano Rope Chain: TC: 150 gauge: Size 24: Machine Rolled Plain: Lobster Clasp: 14kt Gold