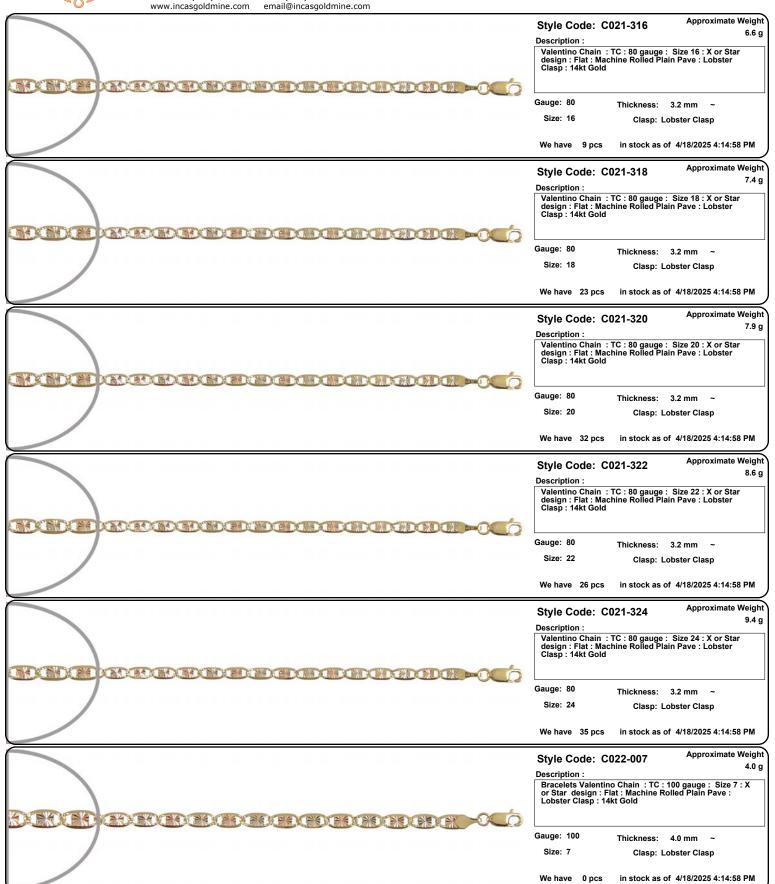

Approximate Weight Style Code: C023-222 12.7 g

Description : Valentino Edge Chain : TC : 100 gauge : Size 22 : X or Star design : Flat : Machine Rolled Plain Pave : Lobster Clasp : 14kt Gold

Gauge: 100 Thickness: 4.5 mm Size: 22 Clasp: Lobster Clasp

We have 0 pcs in stock as of 4/18/2025 4:14:58 PM

Approximate Weight

Approximate Weight

16.7 g

Style Code: C023-224

13.8 g Description : Valentino Edge Chain : TC : 100 gauge : Size 24 : X or Star design : Flat : Machine Rolled Plain Pave : Lobster Clasp : 14kt Gold

Gauge: 100 Thickness: 4.5 mm Size: 24 Clasp: Lobster Clasp

We have 0 pcs in stock as of 4/18/2025 4:14:58 PM

Style Code: C040-308

Description : Bracelets Milano Rope Chain : TC : 90 gauge : Size 8.5 : Machine Rolled Plain : Lobster Clasp : 14kt Gold