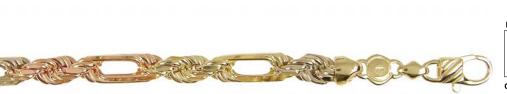

Fax: (213)627-1990 email: order@incasgoldmine.com

Items are NOT to Scale. View the Thickness/Dimensions for an accurate measurement.

Style Code: C041-124 Approximate Weight 90.0 g

Description :

Milano Rope Chain : TC : 130 gauge : Size 24 : Machine Rolled Plain : Lobster Clasp : 14kt Gold

Gauge: 130 Size: 24 Thickness: 6.0 mm ~ Clasp: Lobster Clasp

We have 0 pcs

in stock as of 4/18/2025 4:14:58 PM

Style Code: C041-126

Approximate Weight 100.0 g

Approximate Weight

Description :

Milano Rope Chain : TC : 130 gauge : Size 26 : Machine Rolled Plain : Lobster Clasp : 14kt Gold