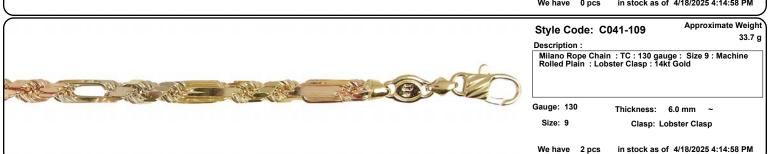

Fax: (213)627-1990 email: order@incasgoldmine.com

Items are NOT to Scale. View the Thickness/Dimensions for an accurate measurement.

We have 2 pcs

in stock as of 4/18/2025 4:14:58 PM

www.incasgoldmine.com Approximate Weight Style Code: C040-326 Description: Milano Rope Chain : TC : 90 gauge : Size 26 : Machine Rolled Plain : Lobster Clasp : 14kt Gold Gauge: 90 Thickness: 4.5 mm Size: 26 Clasp: Lobster Clasp We have 2 pcs in stock as of 4/18/2025 4:14:58 PM Approximate Weight Style Code: C041-009 23.7 g Description : Bracelets Milano Rope Chain : TC : 110 gauge : Size 8.5 : Machine Rolled Plain : Lobster Clasp : 14kt Gold Gauge: 110 Thickness: 5.0 mm Size: 8.5 Clasp: Lobster Clasp