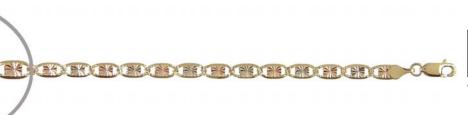

We have 0 pcs in stock as of 4/18/2025 4:14:58 PM

Approximate Weight

Approximate Weight

16.7 g

Style Code: C023-224

13.8 g Description : Valentino Edge Chain : TC : 100 gauge : Size 24 : X or Star design : Flat : Machine Rolled Plain Pave : Lobster Clasp : 14kt Gold

Gauge: 100 Thickness: 4.5 mm Size: 24 Clasp: Lobster Clasp

We have 0 pcs in stock as of 4/18/2025 4:14:58 PM

Style Code: C040-308

Description : Bracelets Milano Rope Chain : TC : 90 gauge : Size 8.5 : Machine Rolled Plain : Lobster Clasp : 14kt Gold