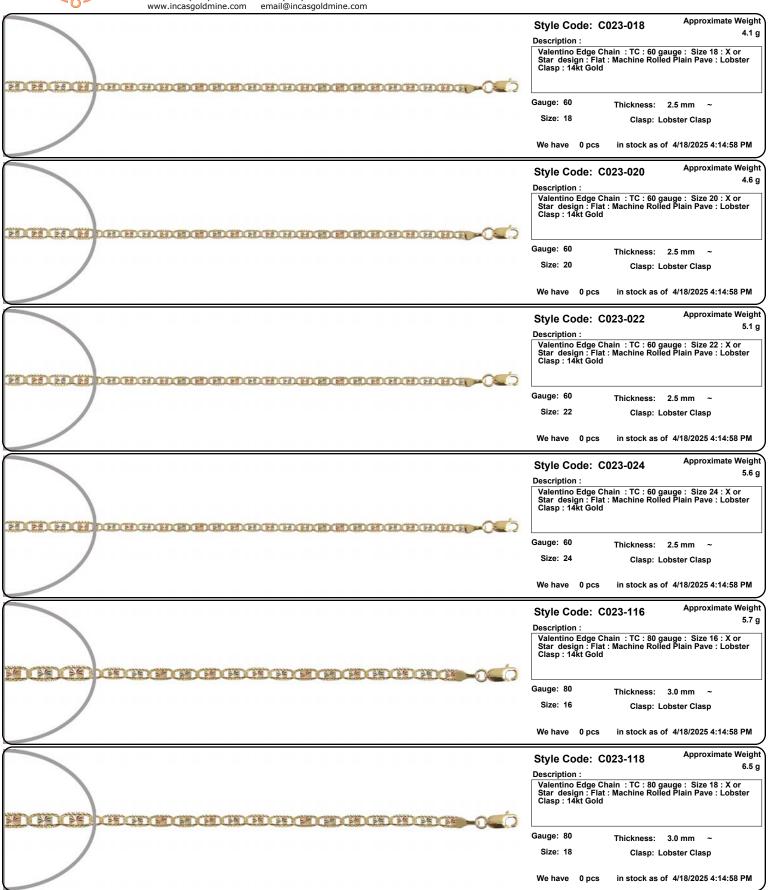

email: order@incasgoldmine.com Fax: (213)627-1990

Items are NOT to Scale. View the Thickness/Dimensions for an accurate measurement.

Approximate Weight

Thickness: 4.5 mm Clasp: Lobster Clasp

in stock as of 4/18/2025 4:14:58 PM

Approximate Weight Style Code: C023-222 12.7 g

Description : Valentino Edge Chain : TC : 100 gauge : Size 22 : X or Star design : Flat : Machine Rolled Plain Pave : Lobster Clasp : 14kt Gold

Gauge: 100 Thickness: 4.5 mm Size: 22 Clasp: Lobster Clasp

We have 0 pcs in stock as of 4/18/2025 4:14:58 PM

Approximate Weight

Approximate Weight

16.7 g

Style Code: C023-224

13.8 g Description : Valentino Edge Chain : TC : 100 gauge : Size 24 : X or Star design : Flat : Machine Rolled Plain Pave : Lobster Clasp : 14kt Gold

Gauge: 100 Thickness: 4.5 mm Size: 24 Clasp: Lobster Clasp

We have 0 pcs in stock as of 4/18/2025 4:14:58 PM

Style Code: C040-308

Description : Bracelets Milano Rope Chain : TC : 90 gauge : Size 8.5 : Machine Rolled Plain : Lobster Clasp : 14kt Gold