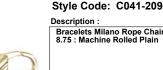

Gauge: 130

Thickness: 6.0 mm

Size: 26

Clasp: Lobster Clasp

We have 0 pcs

in stock as of 4/18/2025 4:14:58 PM

43.5 g
Description:
Bracelets Milano Rope Chain: TC:150 gauge: Size
8.75: Machine Rolled Plain: Lobster Clasp: 14kt Gold