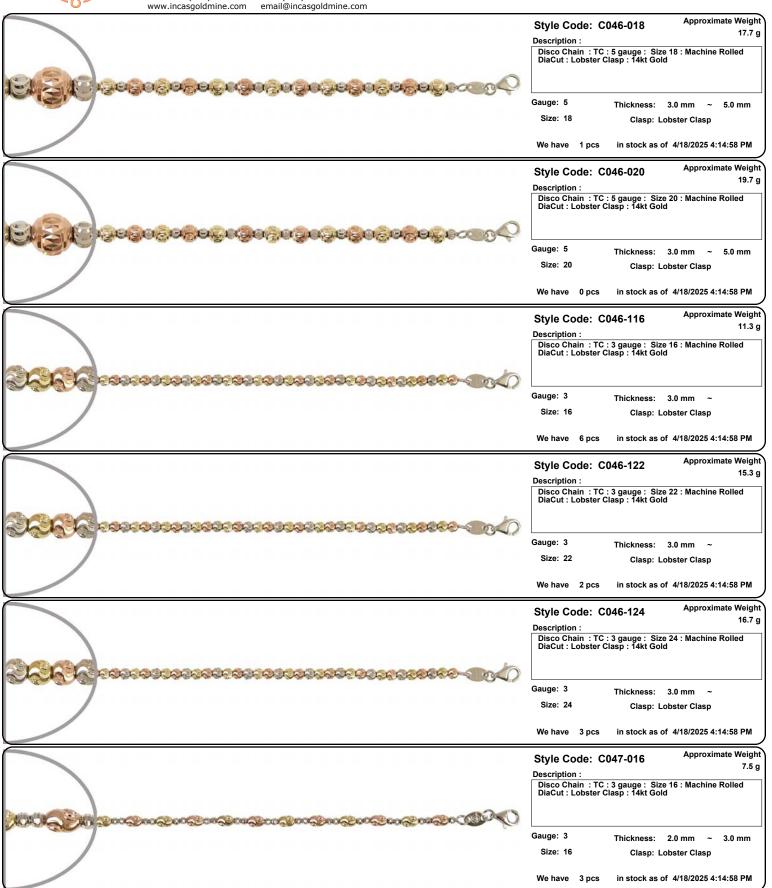

Fax: (213)627-1990 email: order@incasgoldmine.com

Items are NOT to Scale. View the Thickness/Dimensions for an accurate measurement.

Thickness: 3.0 mm

Clasp: Lobster Clasp

in stock as of 4/18/2025 4:14:58 PM

5.0 mm

Gauge: 5

Size: 16

We have 6 pcs

Incas Gold Mine Corporation

650 South Hill Street Suite #218
Los Angeles, CA 90014
Tel: (213)627-8916 Fax: (213)627-1990
.incasgoldmine.com email@incasgoldmine.com