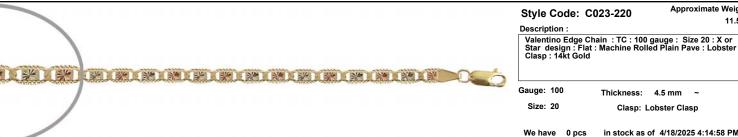

Approximate Weight Style Code: C023-222 12.7 g

Description : Valentino Edge Chain : TC : 100 gauge : Size 22 : X or Star design : Flat : Machine Rolled Plain Pave : Lobster Clasp : 14kt Gold

Gauge: 100 Thickness: 4.5 mm Size: 22 Clasp: Lobster Clasp

We have 0 pcs in stock as of 4/18/2025 4:14:58 PM

Approximate Weight

Approximate Weight

16.7 g

Style Code: C023-224

13.8 g Description : Valentino Edge Chain : TC : 100 gauge : Size 24 : X or Star design : Flat : Machine Rolled Plain Pave : Lobster Clasp : 14kt Gold

Gauge: 100 Thickness: 4.5 mm Size: 24 Clasp: Lobster Clasp

We have 0 pcs in stock as of 4/18/2025 4:14:58 PM

Style Code: C040-308

Description : Bracelets Milano Rope Chain : TC : 90 gauge : Size 8.5 : Machine Rolled Plain : Lobster Clasp : 14kt Gold