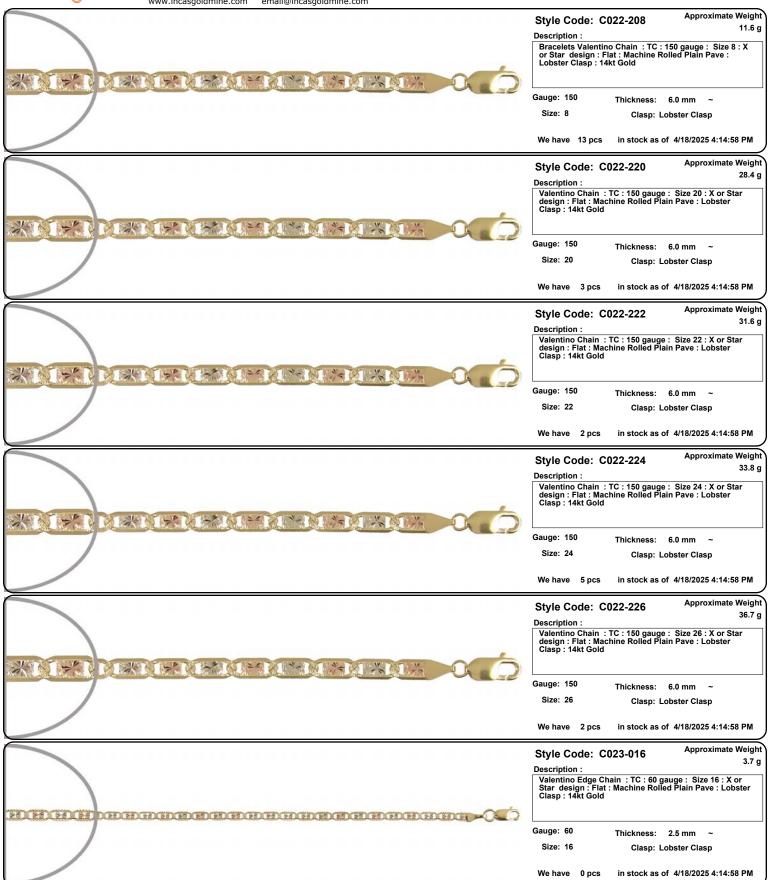

Fax: (213)627-1990 email: order@incasgoldmine.com

Items are NOT to Scale. View the Thickness/Dimensions for an accurate measurement.

Description:

Approximate Weight 10.4 g

Bracelets Valentino Chain : TC : 150 gauge : Size 7 : X or Star design : Flat : Machine Rolled Plain Pave : Lobster Clasp : 14kt Gold

Gauge: 150 Thickness: 6.0 mm Size: 7 Clasp: Lobster Clasp

in stock as of 4/18/2025 4:14:58 PM We have 10 pcs

Incas Gold Mine Corporation

650 South Hill Street Suite #218
Los Angeles, CA 90014
Tel: (213)627-8916 Fax: (213)627-1990
www.incasgoldmine.com email@incasgoldmine.com

email: order@incasgoldmine.com Fax: (213)627-1990

Items are NOT to Scale. View the Thickness/Dimensions for an accurate measurement.

Approximate Weight

Thickness: 4.5 mm Clasp: Lobster Clasp

in stock as of 4/18/2025 4:14:58 PM

Approximate Weight Style Code: C023-222 12.7 g

Description : Valentino Edge Chain : TC : 100 gauge : Size 22 : X or Star design : Flat : Machine Rolled Plain Pave : Lobster Clasp : 14kt Gold

Gauge: 100 Thickness: 4.5 mm Size: 22 Clasp: Lobster Clasp

We have 0 pcs in stock as of 4/18/2025 4:14:58 PM

Approximate Weight

Approximate Weight

16.7 g

Style Code: C023-224

13.8 g Description : Valentino Edge Chain : TC : 100 gauge : Size 24 : X or Star design : Flat : Machine Rolled Plain Pave : Lobster Clasp : 14kt Gold

Gauge: 100 Thickness: 4.5 mm Size: 24 Clasp: Lobster Clasp

We have 0 pcs in stock as of 4/18/2025 4:14:58 PM

Style Code: C040-308

Description : Bracelets Milano Rope Chain : TC : 90 gauge : Size 8.5 : Machine Rolled Plain : Lobster Clasp : 14kt Gold