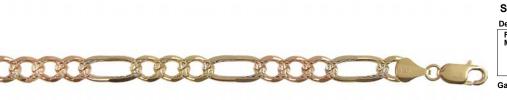

email: order@incasgoldmine.com Fax: (213)627-1990

Items are NOT to Scale. View the Thickness/Dimensions for an accurate measurement.

Approximate Weight 33.9 g

Figaro Pave Chain : TC : 150 gauge : Size 26 : Flat : Machine Rolled Plain Pave : Lobster Clasp : 14kt Gold

6.0 mm

Clasp: Lobster Clasp

in stock as of 4/18/2025 4:14:58 PM

Approximate Weight Style Code: C013-008 15.3 g

Description :

Bracelets Figaro Pave Chain : TC : 180 gauge : Size 8.5 : Flat : Machine Rolled Plain Pave : Lobster Clasp : 14kt Gold