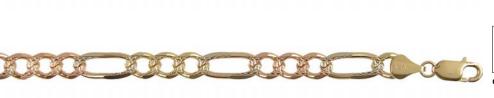

email: order@incasgoldmine.com Fax: (213)627-1990

Items are NOT to Scale. View the Thickness/Dimensions for an accurate measurement.

Approximate Weight 33.9 g

Figaro Pave Chain : TC : 150 gauge : Size 26 : Flat : Machine Rolled Plain Pave : Lobster Clasp : 14kt Gold

6.0 mm

Clasp: Lobster Clasp

in stock as of 4/18/2025 4:14:58 PM

Approximate Weight Style Code: C013-008 15.3 g

Description :

Bracelets Figaro Pave Chain : TC : 180 gauge : Size 8.5 : Flat : Machine Rolled Plain Pave : Lobster Clasp : 14kt Gold