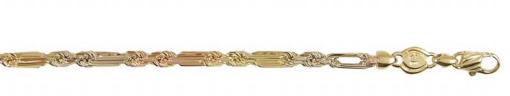

Fax: (213)627-1990 email: order@incasgoldmine.com

Items are NOT to Scale. View the Thickness/Dimensions for an accurate measurement.

We have 2 pcs

in stock as of 4/18/2025 4:14:58 PM

www.incasgoldmine.com Approximate Weight Style Code: C040-326 Description: Milano Rope Chain : TC : 90 gauge : Size 26 : Machine Rolled Plain : Lobster Clasp : 14kt Gold Gauge: 90 Thickness: 4.5 mm Size: 26 Clasp: Lobster Clasp We have 2 pcs in stock as of 4/18/2025 4:14:58 PM Approximate Weight Style Code: C041-009 23.7 g Description : Bracelets Milano Rope Chain : TC : 110 gauge : Size 8.5 : Machine Rolled Plain : Lobster Clasp : 14kt Gold Gauge: 110 Thickness: 5.0 mm Size: 8.5 Clasp: Lobster Clasp