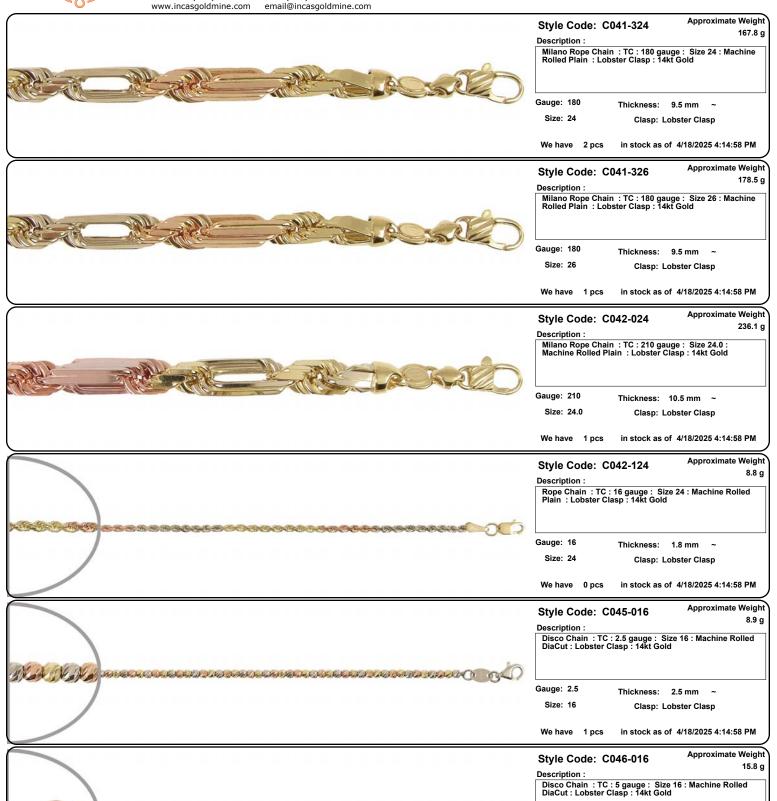

Fax: (213)627-1990 email: order@incasgoldmine.com

Items are NOT to Scale. View the Thickness/Dimensions for an accurate measurement.

Style Code: C041-124 Approximate Weight 90.0 g

Description :

Milano Rope Chain : TC : 130 gauge : Size 24 : Machine Rolled Plain : Lobster Clasp : 14kt Gold

Gauge: 130 Size: 24 Thickness: 6.0 mm ~ Clasp: Lobster Clasp

We have 0 pcs

in stock as of 4/18/2025 4:14:58 PM

Style Code: C041-126

Approximate Weight 100.0 g

Approximate Weight

Description :

Milano Rope Chain : TC : 130 gauge : Size 26 : Machine Rolled Plain : Lobster Clasp : 14kt Gold

Gauge: 130

Thickness: 6.0 mm

Size: 26

Clasp: Lobster Clasp

We have 0 pcs

in stock as of 4/18/2025 4:14:58 PM

43.5 g
Description:
Bracelets Milano Rope Chain: TC:150 gauge: Size
8.75: Machine Rolled Plain: Lobster Clasp: 14kt Gold

Gauge: 150 Size: 8.75

Thickness: 7.0 mm ~ Clasp: Lobster Clasp

We have 5 pcs

in stock as of 4/18/2025 4:14:58 PM

Style Code: C041-224 Approximate Weight
118.3 g

Milano Rope Chain: TC: 150 gauge: Size 24: Machine Rolled Plain: Lobster Clasp: 14kt Gold

Gauge: 150

Thickness: 7.0 mm ~

Size: 24

Clasp: Lobster Clasp

We have 2 pcs

in stock as of 4/18/2025 4:14:58 PM

Style Code: C041-226 Approximate Weight 128.2 g

Description :

Milano Rope Chain: TC: 150 gauge: Size 26: Machine Rolled Plain: Lobster Clasp: 14kt Gold

Rolled Plain : Lobster Clasp : 14kt Gold

Gauge: 150

Thickness: 7.0 mm ~

Size: 26

Clasp: Lobster Clasp

We have 1 pcs

in stock as of 4/18/2025 4:14:58 PM

Style Code: C041-309

Approximate Weight 58.7 g

Description :

Bracelets Milano Rope Chain : TC : 180 gauge : Size 8.75 : Machine Rolled Plain : Lobster Clasp : 14kt Gold

Gauge: 180

Thickness: 9.5 mm

Size: 8.75

Clasp: Lobster Clasp

We have 2 pcs

in stock as of 4/18/2025 4:14:58 PM

Incas Gold Mine Corporation

650 South Hill Street Suite #218
Los Angeles, CA 90014
Tel: (213)627-8916 Fax: (213)627-1990
.incasgoldmine.com email@incasgoldmine.com

Fax: (213)627-1990 email: order@incasgoldmine.com

Items are NOT to Scale. View the Thickness/Dimensions for an accurate measurement.

Thickness: 3.0 mm

Clasp: Lobster Clasp

in stock as of 4/18/2025 4:14:58 PM

5.0 mm

Gauge: 5

Size: 16

We have 6 pcs

Incas Gold Mine Corporation

650 South Hill Street Suite #218
Los Angeles, CA 90014
Tel: (213)627-8916 Fax: (213)627-1990
.incasgoldmine.com email@incasgoldmine.com