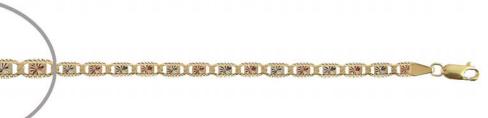

Approximate Weight Style Code: C023-222 12.7 g

Description : Valentino Edge Chain : TC : 100 gauge : Size 22 : X or Star design : Flat : Machine Rolled Plain Pave : Lobster Clasp : 14kt Gold

Gauge: 100 Thickness: 4.5 mm Size: 22 Clasp: Lobster Clasp

We have 0 pcs in stock as of 4/18/2025 4:14:58 PM

Approximate Weight

Approximate Weight

16.7 g

Style Code: C023-224

13.8 g Description : Valentino Edge Chain : TC : 100 gauge : Size 24 : X or Star design : Flat : Machine Rolled Plain Pave : Lobster Clasp : 14kt Gold

Gauge: 100 Thickness: 4.5 mm Size: 24 Clasp: Lobster Clasp

We have 0 pcs in stock as of 4/18/2025 4:14:58 PM

Style Code: C040-308

Description : Bracelets Milano Rope Chain : TC : 90 gauge : Size 8.5 : Machine Rolled Plain : Lobster Clasp : 14kt Gold