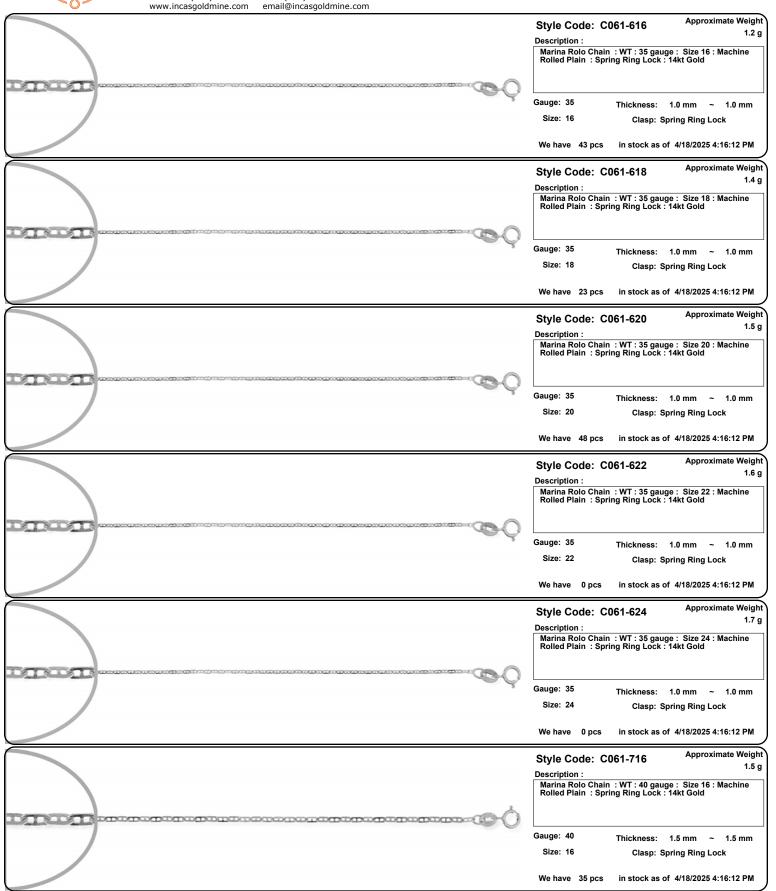

Fax: (213)627-1990 email: order@incasgoldmine.com

Items are NOT to Scale. View the Thickness/Dimensions for an accurate measurement. Approximate Weight Style Code: C101-326 Description:

We have 9 pcs

12.9 g Curb Chain: WT:100 gauge: Size 26: Machine Rolled Plain: Lobster Clasp: 14kt Gold Gauge: 100 Thickness: 4.0 mm Size: 26 Clasp: Lobster Clasp