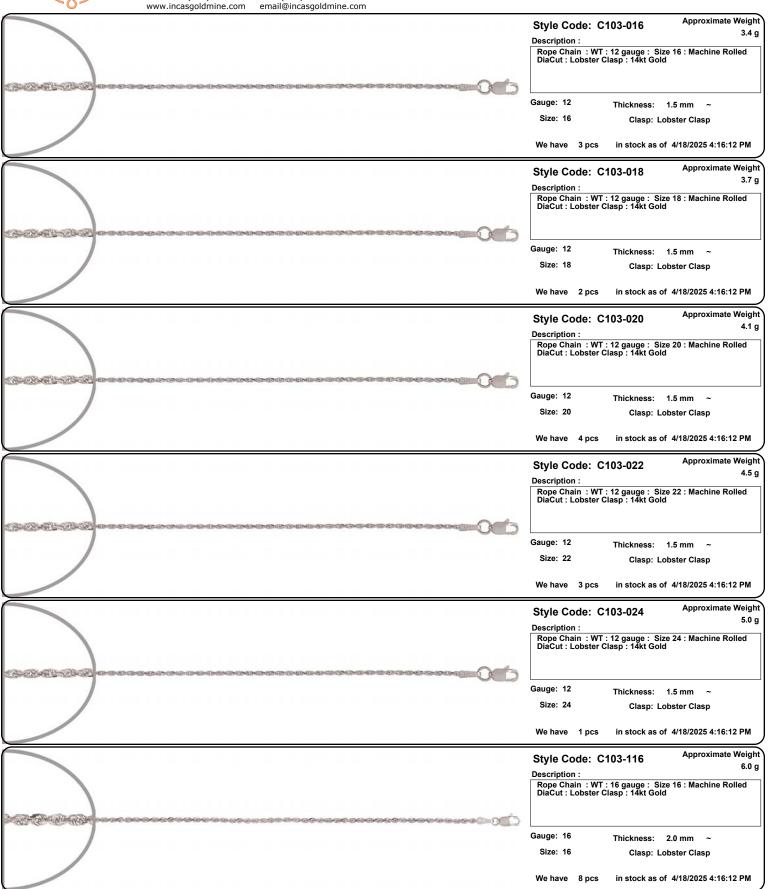

Fax: (213)627-1990 email: order@incasgoldmine.com

Items are NOT to Scale. View the Thickness/Dimensions for an accurate measurement. www.incasgoldmine.com Approximate Weight Style Code: C105-020 Description: Box Chain: WT: 10 gauge: Size 20: Machine Rolled: Spring Ring Lock: 14kt Gold MENCHENENCHER Gauge: 10 Thickness: 0.5 mm Size: 20 Clasp: Spring Ring Lock We have 48 pcs in stock as of 4/18/2025 4:16:12 PM Approximate Weight Style Code: C105-116 Description: Box Chain: WT: 12 gauge: Size 16: Machine Rolled: Spring Ring Lock: 14kt Gold NEW DICTURE WE WE WE WE WE WE WE WE Gauge: 12 Thickness: 0.8 mm Size: 16 Clasp: Spring Ring Lock We have 29 pcs in stock as of 4/18/2025 4:16:12 PM Approximate Weight Style Code: C105-118 1.6 g Description: Box Chain: WT: 12 gauge: Size 18: Machine Rolled: Spring Ring Lock: 14kt Gold Gauge: 12 Thickness: 0.8 mm Size: 18 Clasp: Spring Ring Lock We have 15 pcs in stock as of 4/18/2025 4:16:12 PM Approximate Weight Style Code: C105-120 Description: Box Chain: WT: 12 gauge: Size 20: Machine Rolled: Spring Ring Lock: 14kt Gold Gauge: 12 Thickness: 0.8 mm ~ Size: 20 Clasp: Spring Ring Lock We have 18 pcs in stock as of 4/18/2025 4:16:12 PM Approximate Weight Style Code: C105-122 1.8 g Description : Box Chain: WT: 12 gauge: Size 22: Machine Rolled: Spring Ring Lock: 14kt Gold Gauge: 12 Thickness: 0.8 mm Size: 22 Clasp: Spring Ring Lock We have 26 pcs in stock as of 4/18/2025 4:16:12 PM Approximate Weight Style Code: C105-124 Description: Box Chain: WT: 12 gauge: Size 24: Machine Rolled: Spring Ring Lock: 14kt Gold Gauge: 12 Thickness: 0.8 mm ~ Size: 24 Clasp: Spring Ring Lock