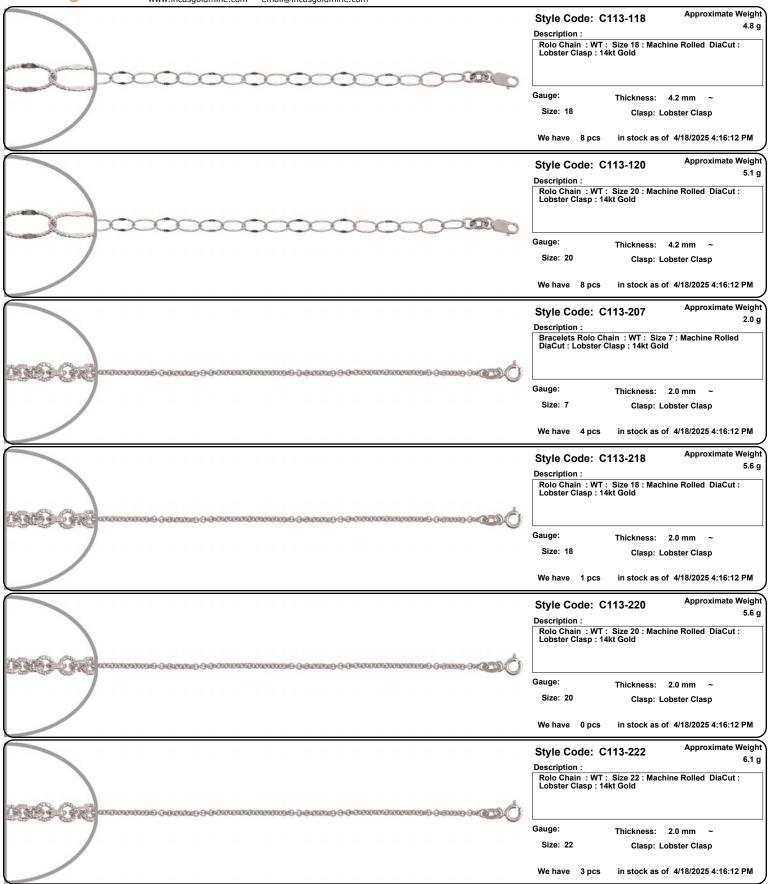

Fax: (213)627-1990 email: order@incasgoldmine.com

Items are NOT to Scale. View the Thickness/Dimensions for an accurate measurement. www.incasgoldmine.com Approximate Weight Style Code: C105-020 Description: Box Chain: WT: 10 gauge: Size 20: Machine Rolled: Spring Ring Lock: 14kt Gold MENCHENENCHER Gauge: 10 Thickness: 0.5 mm Size: 20 Clasp: Spring Ring Lock We have 48 pcs in stock as of 4/18/2025 4:16:12 PM Approximate Weight Style Code: C105-116 Description: Box Chain: WT: 12 gauge: Size 16: Machine Rolled: Spring Ring Lock: 14kt Gold NEW DICTURE WE WE WE WE WE WE WE WE Gauge: 12 Thickness: 0.8 mm Size: 16 Clasp: Spring Ring Lock We have 29 pcs in stock as of 4/18/2025 4:16:12 PM Approximate Weight Style Code: C105-118 1.6 g Description: Box Chain: WT: 12 gauge: Size 18: Machine Rolled: Spring Ring Lock: 14kt Gold Gauge: 12 Thickness: 0.8 mm Size: 18 Clasp: Spring Ring Lock We have 15 pcs in stock as of 4/18/2025 4:16:12 PM Approximate Weight Style Code: C105-120 Description: Box Chain: WT: 12 gauge: Size 20: Machine Rolled: Spring Ring Lock: 14kt Gold Gauge: 12 Thickness: 0.8 mm ~ Size: 20 Clasp: Spring Ring Lock We have 18 pcs in stock as of 4/18/2025 4:16:12 PM Approximate Weight Style Code: C105-122 1.8 g Description : Box Chain: WT: 12 gauge: Size 22: Machine Rolled: Spring Ring Lock: 14kt Gold Gauge: 12 Thickness: 0.8 mm Size: 22 Clasp: Spring Ring Lock We have 26 pcs in stock as of 4/18/2025 4:16:12 PM Approximate Weight Style Code: C105-124 Description: Box Chain: WT: 12 gauge: Size 24: Machine Rolled: Spring Ring Lock: 14kt Gold Gauge: 12 Thickness: 0.8 mm ~ Size: 24 Clasp: Spring Ring Lock

We have 6 pcs

in stock as of 4/18/2025 4:16:12 PM

Incas Gold Mine Corporation

650 South Hill Street Suite #218
Los Angeles, CA 90014
Tel: (213)627-8916 Fax: (213)627-1990
.incasgoldmine.com email@incasgoldmine.com