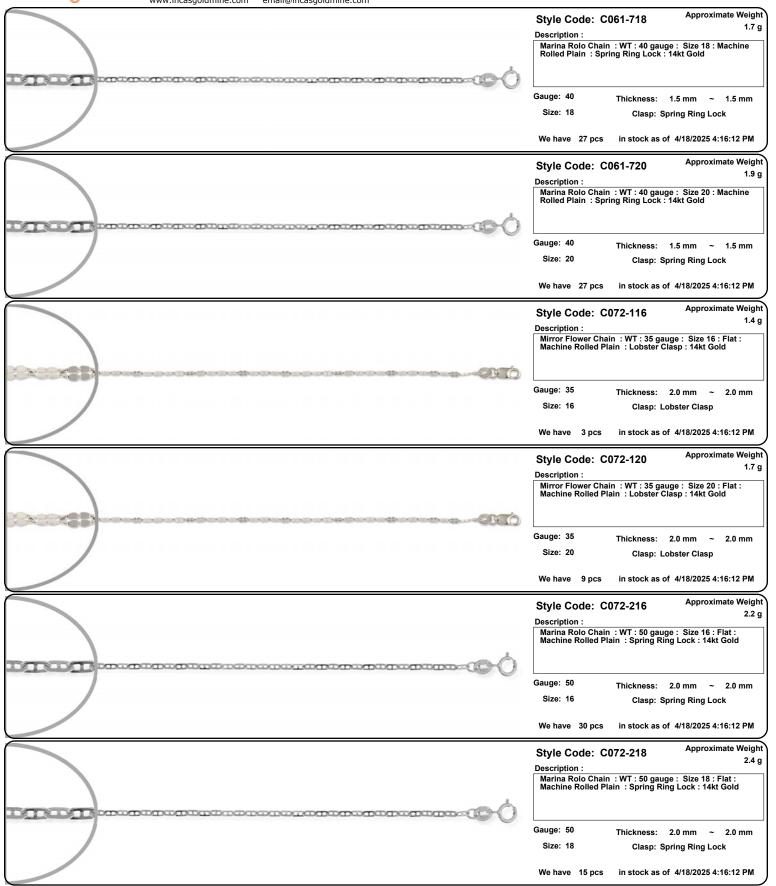

Fax: (213)627-1990 email: order@incasgoldmine.com

Items are NOT to Scale. View the Thickness/Dimensions for an accurate measurement. www.incasgoldmine.com Approximate Weight Style Code: C105-020 Description: Box Chain: WT: 10 gauge: Size 20: Machine Rolled: Spring Ring Lock: 14kt Gold MENCHENENCHER Gauge: 10 Thickness: 0.5 mm Size: 20 Clasp: Spring Ring Lock We have 48 pcs in stock as of 4/18/2025 4:16:12 PM Approximate Weight Style Code: C105-116 Description: Box Chain: WT: 12 gauge: Size 16: Machine Rolled: Spring Ring Lock: 14kt Gold NEW DICTURE WE WE WE WE WE WE WE WE Gauge: 12 Thickness: 0.8 mm Size: 16 Clasp: Spring Ring Lock We have 29 pcs in stock as of 4/18/2025 4:16:12 PM Approximate Weight Style Code: C105-118 1.6 g Description: Box Chain: WT: 12 gauge: Size 18: Machine Rolled: Spring Ring Lock: 14kt Gold Gauge: 12 Thickness: 0.8 mm Size: 18 Clasp: Spring Ring Lock We have 15 pcs in stock as of 4/18/2025 4:16:12 PM Approximate Weight Style Code: C105-120 Description: Box Chain: WT: 12 gauge: Size 20: Machine Rolled: Spring Ring Lock: 14kt Gold Gauge: 12 Thickness: 0.8 mm ~ Size: 20 Clasp: Spring Ring Lock We have 18 pcs in stock as of 4/18/2025 4:16:12 PM Approximate Weight Style Code: C105-122 1.8 g Description : Box Chain: WT: 12 gauge: Size 22: Machine Rolled: Spring Ring Lock: 14kt Gold Gauge: 12 Thickness: 0.8 mm Size: 22 Clasp: Spring Ring Lock We have 26 pcs in stock as of 4/18/2025 4:16:12 PM Approximate Weight Style Code: C105-124 Description: Box Chain: WT: 12 gauge: Size 24: Machine Rolled: Spring Ring Lock: 14kt Gold Gauge: 12 Thickness: 0.8 mm ~ Size: 24 Clasp: Spring Ring Lock