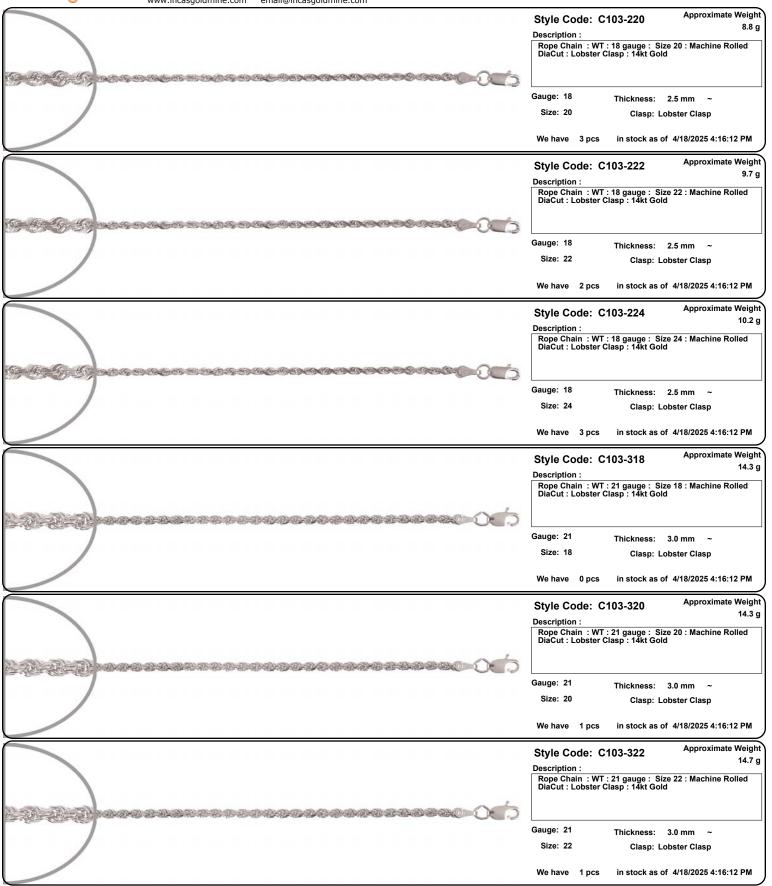

Fax: (213)627-1990 email: order@incasgoldmine.com

Items are NOT to Scale. View the Thickness/Dimensions for an accurate measurement.

www.incasgoldmine.com Approximate Weight Style Code: C105-318 Description : Box Round Chain: WT: 50 gauge: Size 18: Machine Rolled DiaCut: Lobster Clasp: 14kt Gold Gauge: 50 Thickness: 1.0 mm Size: 18 Clasp: Lobster Clasp We have 12 pcs in stock as of 4/18/2025 4:16:12 PM Approximate Weight Style Code: C105-916 2.1 g Description : Valentino Chain : WT : 40 gauge : Size 16 : Machine Rolled : Lobster Clasp : 14kt Gold Gauge: 40 Thickness: 2.0 mm Size: 16 Clasp: Lobster Clasp We have 1 pcs in stock as of 4/18/2025 4:16:12 PM Approximate Weight Style Code: C105-918 2.4 g Description : Valentino Chain: WT: 40 gauge: Size 18.0: Machine Rolled: Lobster Clasp: 14kt Gold **(\* 1878)** Gauge: 40 Thickness: 2.0 mm Size: 18.0 Clasp: Lobster Clasp We have 8 pcs in stock as of 4/18/2025 4:16:12 PM Approximate Weight Style Code: C105-920 2.5 g Description : Valentino Chain: WT: 40 gauge: Size 20.0: Machine Rolled: Lobster Clasp: 14kt Gold Gauge: 40 Thickness: 2.0 mm ~ Size: 20.0 Clasp: Lobster Clasp We have 0 pcs in stock as of 4/18/2025 4:16:12 PM Approximate Weight Style Code: C106-016 3.5 g Description Valentino Chain: WT: 60 gauge: Size 16: Machine Rolled: Lobster Clasp: 14kt Gold Gauge: 60 Thickness: 2.5 mm Size: 16 Clasp: Lobster Clasp We have 0 pcs in stock as of 4/18/2025 4:16:12 PM Approximate Weight Style Code: C106-018 4.0 g Description: Valentino Chain: WT: 60 gauge: Size 18: Machine Rolled: Lobster Clasp: 14kt Gold Gauge: 60 Thickness: 2.5 mm Size: 18 Clasp: Lobster Clasp in stock as of 4/18/2025 4:16:12 PM We have 0 pcs