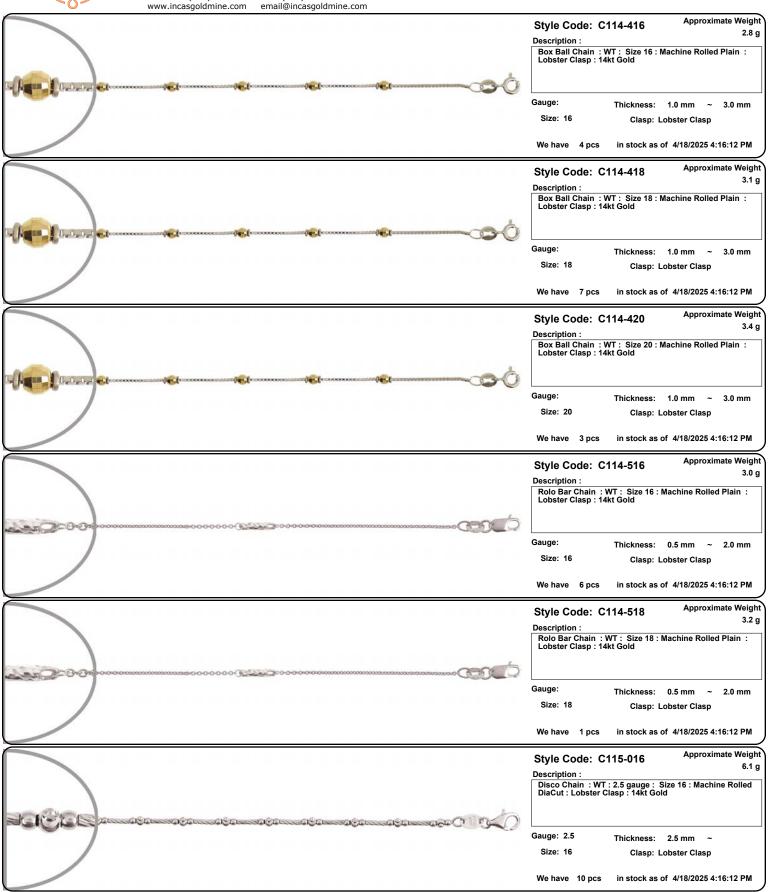

Fax: (213)627-1990 email: order@incasgoldmine.com

Items are NOT to Scale. View the Thickness/Dimensions for an accurate measurement. www.incasgoldmine.com Approximate Weight Style Code: C105-020 Description: Box Chain: WT: 10 gauge: Size 20: Machine Rolled: Spring Ring Lock: 14kt Gold MENCHENENCHER Gauge: 10 Thickness: 0.5 mm Size: 20 Clasp: Spring Ring Lock We have 48 pcs in stock as of 4/18/2025 4:16:12 PM Approximate Weight Style Code: C105-116 Description: Box Chain: WT: 12 gauge: Size 16: Machine Rolled: Spring Ring Lock: 14kt Gold NEW DICTURE WE WE WE WE WE WE WE WE Gauge: 12 Thickness: 0.8 mm Size: 16 Clasp: Spring Ring Lock We have 29 pcs in stock as of 4/18/2025 4:16:12 PM Approximate Weight Style Code: C105-118 1.6 g Description: Box Chain: WT: 12 gauge: Size 18: Machine Rolled: Spring Ring Lock: 14kt Gold Gauge: 12 Thickness: 0.8 mm Size: 18 Clasp: Spring Ring Lock We have 15 pcs in stock as of 4/18/2025 4:16:12 PM Approximate Weight Style Code: C105-120 Description: Box Chain: WT: 12 gauge: Size 20: Machine Rolled: Spring Ring Lock: 14kt Gold Gauge: 12 Thickness: 0.8 mm ~ Size: 20 Clasp: Spring Ring Lock We have 18 pcs in stock as of 4/18/2025 4:16:12 PM Approximate Weight Style Code: C105-122 1.8 g Description : Box Chain: WT: 12 gauge: Size 22: Machine Rolled: Spring Ring Lock: 14kt Gold Gauge: 12 Thickness: 0.8 mm Size: 22 Clasp: Spring Ring Lock We have 26 pcs in stock as of 4/18/2025 4:16:12 PM Approximate Weight Style Code: C105-124 Description: Box Chain: WT: 12 gauge: Size 24: Machine Rolled: Spring Ring Lock: 14kt Gold Gauge: 12 Thickness: 0.8 mm ~ Size: 24 Clasp: Spring Ring Lock