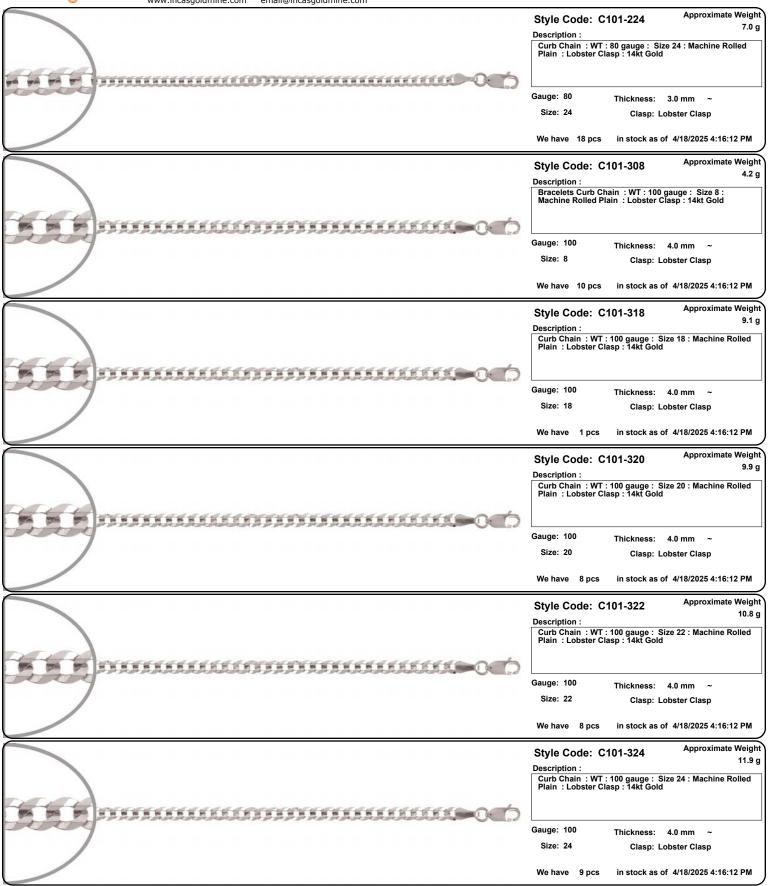

Fax: (213)627-1990 email: order@incasgoldmine.com

Items are NOT to Scale. View the Thickness/Dimensions for an accurate measurement. Approximate Weight Style Code: C101-326 Description:

We have 9 pcs

12.9 g Curb Chain: WT:100 gauge: Size 26: Machine Rolled Plain: Lobster Clasp: 14kt Gold Gauge: 100 Thickness: 4.0 mm Size: 26 Clasp: Lobster Clasp