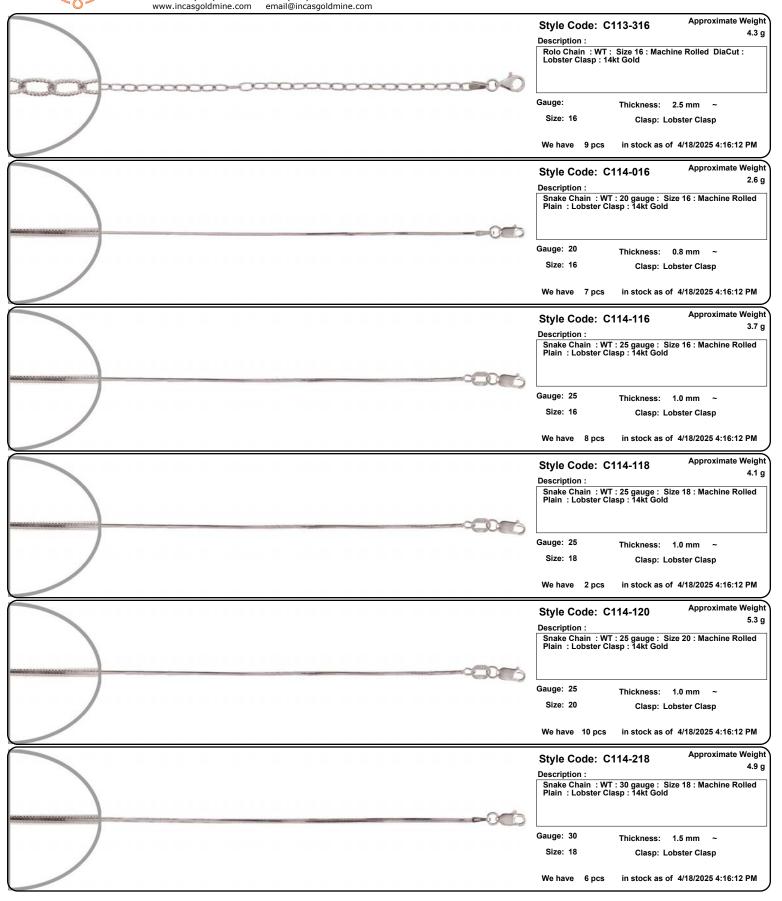

Fax: (213)627-1990 email: order@incasgoldmine.com

Items are NOT to Scale. View the Thickness/Dimensions for an accurate measurement.

www.incasgoldmine.com Approximate Weight Style Code: C105-318 Description : Box Round Chain: WT: 50 gauge: Size 18: Machine Rolled DiaCut: Lobster Clasp: 14kt Gold Gauge: 50 Thickness: 1.0 mm Size: 18 Clasp: Lobster Clasp We have 12 pcs in stock as of 4/18/2025 4:16:12 PM Approximate Weight Style Code: C105-916 2.1 g Description : Valentino Chain : WT : 40 gauge : Size 16 : Machine Rolled : Lobster Clasp : 14kt Gold Gauge: 40 Thickness: 2.0 mm Size: 16 Clasp: Lobster Clasp We have 1 pcs in stock as of 4/18/2025 4:16:12 PM Approximate Weight Style Code: C105-918 2.4 g Description : Valentino Chain: WT: 40 gauge: Size 18.0: Machine Rolled: Lobster Clasp: 14kt Gold **(\* 1878)** Gauge: 40 Thickness: 2.0 mm Size: 18.0 Clasp: Lobster Clasp We have 8 pcs in stock as of 4/18/2025 4:16:12 PM Approximate Weight Style Code: C105-920 2.5 g Description : Valentino Chain: WT: 40 gauge: Size 20.0: Machine Rolled: Lobster Clasp: 14kt Gold Gauge: 40 Thickness: 2.0 mm ~ Size: 20.0 Clasp: Lobster Clasp We have 0 pcs in stock as of 4/18/2025 4:16:12 PM Approximate Weight Style Code: C106-016 3.5 g Description Valentino Chain: WT: 60 gauge: Size 16: Machine Rolled: Lobster Clasp: 14kt Gold Gauge: 60 Thickness: 2.5 mm Size: 16 Clasp: Lobster Clasp We have 0 pcs in stock as of 4/18/2025 4:16:12 PM Approximate Weight Style Code: C106-018 4.0 g Description: Valentino Chain: WT: 60 gauge: Size 18: Machine Rolled: Lobster Clasp: 14kt Gold Gauge: 60 Thickness: 2.5 mm Size: 18 Clasp: Lobster Clasp in stock as of 4/18/2025 4:16:12 PM We have 0 pcs