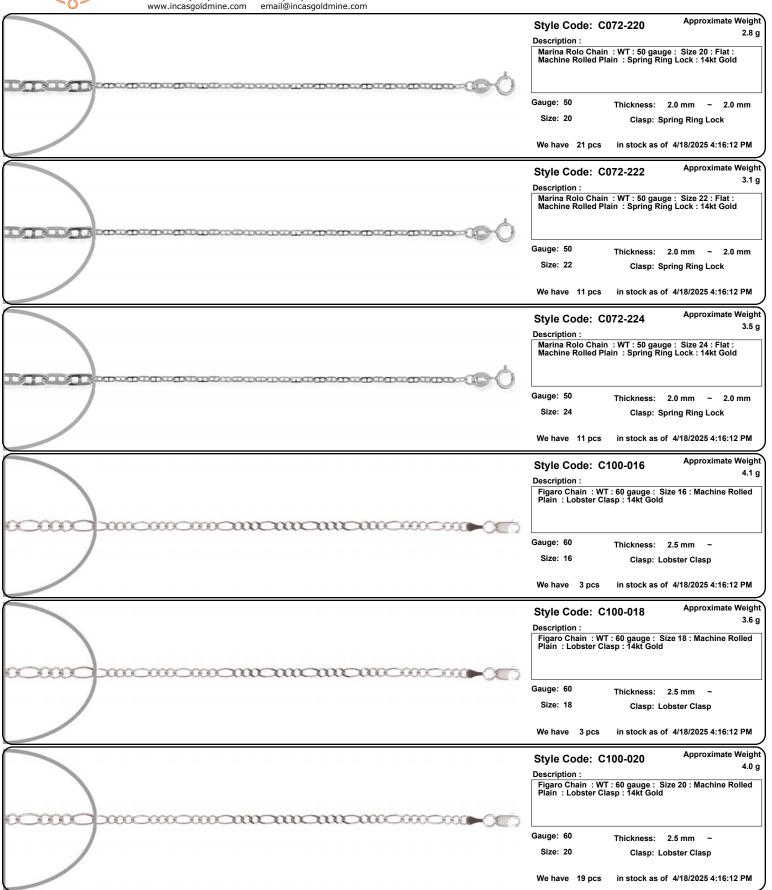

Fax: (213)627-1990 email: order@incasgoldmine.com

Items are NOT to Scale. View the Thickness/Dimensions for an accurate measurement.

www.incasgoldmine.com Approximate Weight Style Code: C105-318 Description : Box Round Chain: WT: 50 gauge: Size 18: Machine Rolled DiaCut: Lobster Clasp: 14kt Gold Gauge: 50 Thickness: 1.0 mm Size: 18 Clasp: Lobster Clasp We have 12 pcs in stock as of 4/18/2025 4:16:12 PM Approximate Weight Style Code: C105-916 2.1 g Description : Valentino Chain : WT : 40 gauge : Size 16 : Machine Rolled : Lobster Clasp : 14kt Gold Gauge: 40 Thickness: 2.0 mm Size: 16 Clasp: Lobster Clasp We have 1 pcs in stock as of 4/18/2025 4:16:12 PM Approximate Weight Style Code: C105-918 2.4 g Description : Valentino Chain: WT: 40 gauge: Size 18.0: Machine Rolled: Lobster Clasp: 14kt Gold **(\* 1878)** Gauge: 40 Thickness: 2.0 mm Size: 18.0 Clasp: Lobster Clasp We have 8 pcs in stock as of 4/18/2025 4:16:12 PM Approximate Weight Style Code: C105-920 2.5 g Description : Valentino Chain: WT: 40 gauge: Size 20.0: Machine Rolled: Lobster Clasp: 14kt Gold Gauge: 40 Thickness: 2.0 mm ~ Size: 20.0 Clasp: Lobster Clasp We have 0 pcs in stock as of 4/18/2025 4:16:12 PM Approximate Weight Style Code: C106-016 3.5 g Description Valentino Chain: WT: 60 gauge: Size 16: Machine Rolled: Lobster Clasp: 14kt Gold Gauge: 60 Thickness: 2.5 mm Size: 16 Clasp: Lobster Clasp We have 0 pcs in stock as of 4/18/2025 4:16:12 PM Approximate Weight Style Code: C106-018 4.0 g Description: Valentino Chain: WT: 60 gauge: Size 18: Machine Rolled: Lobster Clasp: 14kt Gold Gauge: 60 Thickness: 2.5 mm Size: 18 Clasp: Lobster Clasp in stock as of 4/18/2025 4:16:12 PM We have 0 pcs