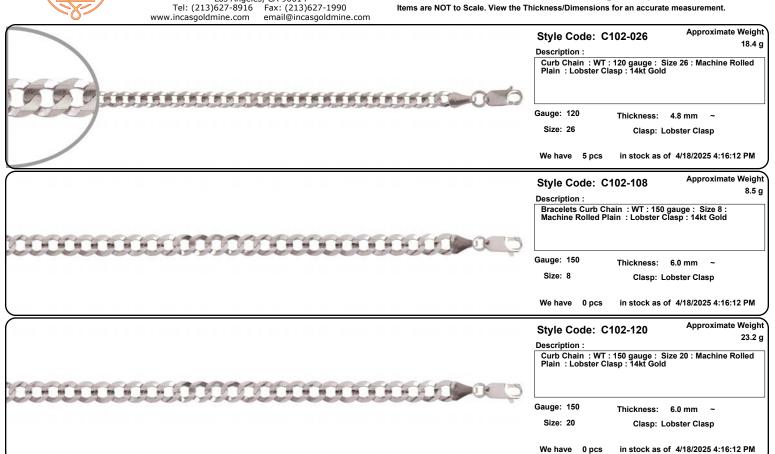

Style Code: C102-008

Description : Bracelets Curb Chain: WT: 120 gauge: Size 8: Machine Rolled Plain: Lobster Clasp: 14kt Gold

in stock as of 4/18/2025 4:16:12 PM

Approximate Weight

Approximate Weight

Approximate Weight

Approximate Weight

Approximate Weight

5.9 g

Gauge: 120 Thickness: 4.8 mm Size: 8 Clasp: Lobster Clasp

We have 5 pcs in stock as of 4/18/2025 4:16:12 PM

12.0 g Description : Curb Chain: WT: 120 gauge: Size 18: Machine Rolled Plain: Lobster Clasp: 14kt Gold

Gauge: 120 Thickness: 4.8 mm Size: 18 Clasp: Lobster Clasp

We have 0 pcs in stock as of 4/18/2025 4:16:12 PM

14.2 g Description: Curb Chain : WT : 120 gauge : Size 20 : Machine Rolled Plain : Lobster Clasp : 14kt Gold

Gauge: 120 Thickness: 4.8 mm Size: 20 Clasp: Lobster Clasp We have 4 pcs in stock as of 4/18/2025 4:16:12 PM

Style Code: C102-022 15.6 g Description : Curb Chain: WT: 120 gauge: Size 22: Machine Rolled Plain: Lobster Clasp: 14kt Gold

Gauge: 120 Thickness: 4.8 mm Size: 22 Clasp: Lobster Clasp

We have 6 pcs in stock as of 4/18/2025 4:16:12 PM

Description: Curb Chain: WT: 120 gauge: Size 24: Machine Rolled Plain: Lobster Clasp: 14kt Gold

Gauge: 120 Thickness: 4.8 mm Size: 24 Clasp: Lobster Clasp

in stock as of 4/18/2025 4:16:12 PM We have 7 pcs

Style Code: C102-024

Incas Gold Mine Corporation

650 South Hill Street Suite #218 Los Angeles, CA 90014
Tel: (213)627-8916 Fax: (213)627-1990
.incasgoldmine.com email@incasgoldmine.com