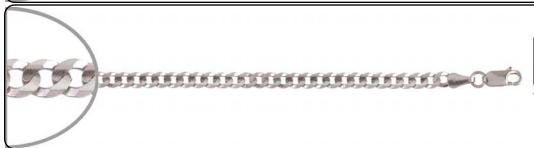

Fax: (213)627-1990 email: order@incasgoldmine.com

Items are NOT to Scale. View the Thickness/Dimensions for an accurate measurement. Approximate Weight Style Code: C101-326 Description:

We have 9 pcs

12.9 g Curb Chain: WT:100 gauge: Size 26: Machine Rolled Plain: Lobster Clasp: 14kt Gold Gauge: 100 Thickness: 4.0 mm Size: 26 Clasp: Lobster Clasp