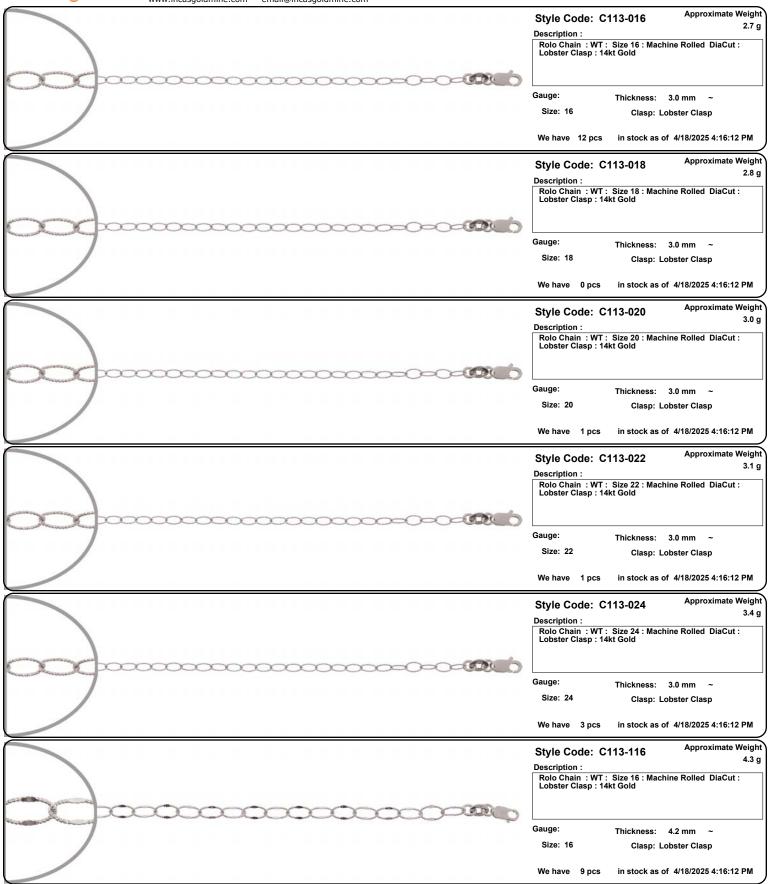

Fax: (213)627-1990 email: order@incasgoldmine.com

Items are NOT to Scale. View the Thickness/Dimensions for an accurate measurement. Approximate Weight Style Code: C101-326 Description:

We have 9 pcs

12.9 g Curb Chain: WT:100 gauge: Size 26: Machine Rolled Plain: Lobster Clasp: 14kt Gold Gauge: 100 Thickness: 4.0 mm Size: 26 Clasp: Lobster Clasp

Style Code: C102-008

Description : Bracelets Curb Chain: WT: 120 gauge: Size 8: Machine Rolled Plain: Lobster Clasp: 14kt Gold

in stock as of 4/18/2025 4:16:12 PM

Approximate Weight

Approximate Weight

Approximate Weight

Approximate Weight

Approximate Weight

5.9 g

Gauge: 120 Thickness: 4.8 mm Size: 8 Clasp: Lobster Clasp

We have 5 pcs in stock as of 4/18/2025 4:16:12 PM

12.0 g Description : Curb Chain: WT: 120 gauge: Size 18: Machine Rolled Plain: Lobster Clasp: 14kt Gold

Gauge: 120 Thickness: 4.8 mm Size: 18 Clasp: Lobster Clasp

We have 0 pcs in stock as of 4/18/2025 4:16:12 PM

14.2 g Description: Curb Chain : WT : 120 gauge : Size 20 : Machine Rolled Plain : Lobster Clasp : 14kt Gold

Gauge: 120 Thickness: 4.8 mm Size: 20 Clasp: Lobster Clasp We have 4 pcs in stock as of 4/18/2025 4:16:12 PM

Style Code: C102-022 15.6 g Description : Curb Chain: WT: 120 gauge: Size 22: Machine Rolled Plain: Lobster Clasp: 14kt Gold

Gauge: 120 Thickness: 4.8 mm Size: 22 Clasp: Lobster Clasp

We have 6 pcs in stock as of 4/18/2025 4:16:12 PM

Description: Curb Chain: WT: 120 gauge: Size 24: Machine Rolled Plain: Lobster Clasp: 14kt Gold

Gauge: 120 Thickness: 4.8 mm Size: 24 Clasp: Lobster Clasp

in stock as of 4/18/2025 4:16:12 PM We have 7 pcs

Style Code: C102-024

Incas Gold Mine Corporation

650 South Hill Street Suite #218 Los Angeles, CA 90014
Tel: (213)627-8916 Fax: (213)627-1990
.incasgoldmine.com email@incasgoldmine.com