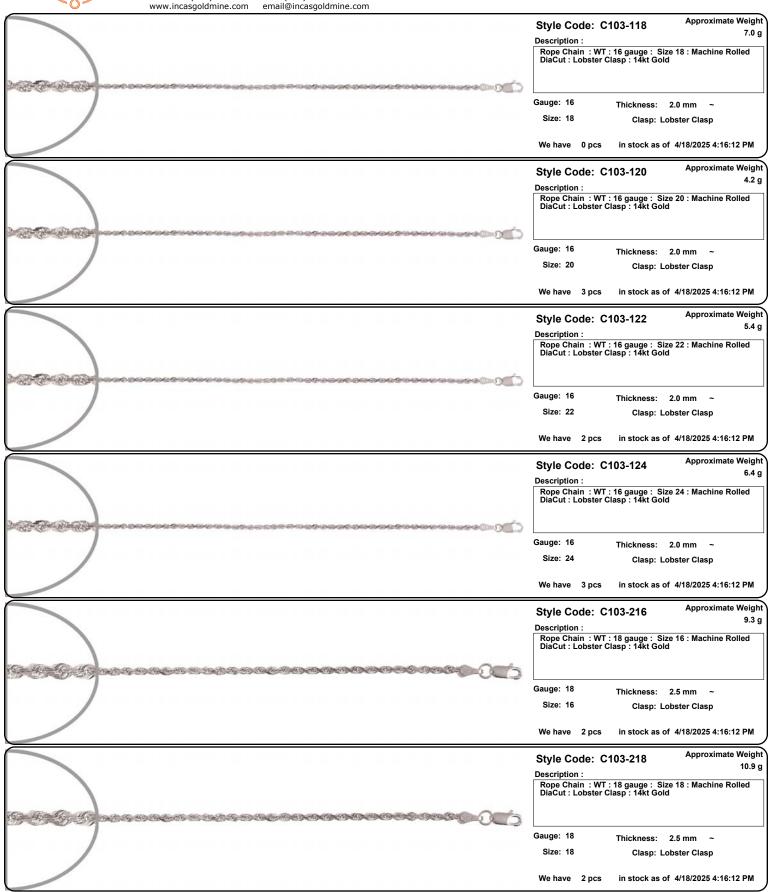

Fax: (213)627-1990 email: order@incasgoldmine.com

Items are NOT to Scale. View the Thickness/Dimensions for an accurate measurement. www.incasgoldmine.com Approximate Weight Style Code: C105-020 Description: Box Chain: WT: 10 gauge: Size 20: Machine Rolled: Spring Ring Lock: 14kt Gold MENCHENENCHER Gauge: 10 Thickness: 0.5 mm Size: 20 Clasp: Spring Ring Lock We have 48 pcs in stock as of 4/18/2025 4:16:12 PM Approximate Weight Style Code: C105-116 Description: Box Chain: WT: 12 gauge: Size 16: Machine Rolled: Spring Ring Lock: 14kt Gold NEW DICTURE WE WE WE WE WE WE WE WE Gauge: 12 Thickness: 0.8 mm Size: 16 Clasp: Spring Ring Lock We have 29 pcs in stock as of 4/18/2025 4:16:12 PM Approximate Weight Style Code: C105-118 1.6 g Description: Box Chain: WT: 12 gauge: Size 18: Machine Rolled: Spring Ring Lock: 14kt Gold Gauge: 12 Thickness: 0.8 mm Size: 18 Clasp: Spring Ring Lock We have 15 pcs in stock as of 4/18/2025 4:16:12 PM Approximate Weight Style Code: C105-120 Description: Box Chain: WT: 12 gauge: Size 20: Machine Rolled: Spring Ring Lock: 14kt Gold Gauge: 12 Thickness: 0.8 mm ~ Size: 20 Clasp: Spring Ring Lock We have 18 pcs in stock as of 4/18/2025 4:16:12 PM Approximate Weight Style Code: C105-122 1.8 g Description : Box Chain: WT: 12 gauge: Size 22: Machine Rolled: Spring Ring Lock: 14kt Gold Gauge: 12 Thickness: 0.8 mm Size: 22 Clasp: Spring Ring Lock We have 26 pcs in stock as of 4/18/2025 4:16:12 PM Approximate Weight Style Code: C105-124 Description: Box Chain: WT: 12 gauge: Size 24: Machine Rolled: Spring Ring Lock: 14kt Gold Gauge: 12 Thickness: 0.8 mm ~ Size: 24 Clasp: Spring Ring Lock