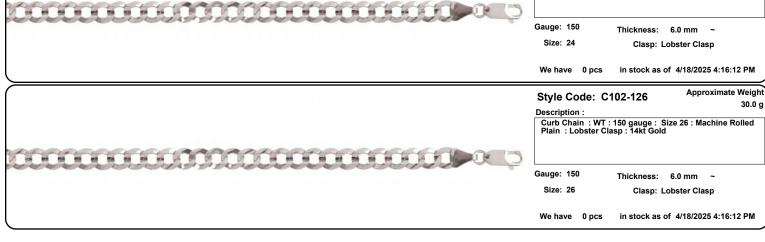

Fax: (213)627-1990 email: order@incasgoldmine.com

Items are NOT to Scale. View the Thickness/Dimensions for an accurate measurement. Approximate Weight Style Code: C101-326 Description:

We have 9 pcs

12.9 g Curb Chain: WT:100 gauge: Size 26: Machine Rolled Plain: Lobster Clasp: 14kt Gold Gauge: 100 Thickness: 4.0 mm Size: 26 Clasp: Lobster Clasp

Style Code: C102-008

Description : Bracelets Curb Chain: WT: 120 gauge: Size 8: Machine Rolled Plain: Lobster Clasp: 14kt Gold

in stock as of 4/18/2025 4:16:12 PM

Approximate Weight

Approximate Weight

Approximate Weight

Approximate Weight

Approximate Weight

5.9 g

Gauge: 120 Thickness: 4.8 mm Size: 8 Clasp: Lobster Clasp

We have 5 pcs in stock as of 4/18/2025 4:16:12 PM

12.0 g Description : Curb Chain: WT: 120 gauge: Size 18: Machine Rolled Plain: Lobster Clasp: 14kt Gold

Gauge: 120 Thickness: 4.8 mm Size: 18 Clasp: Lobster Clasp

We have 0 pcs in stock as of 4/18/2025 4:16:12 PM

14.2 g Description: Curb Chain : WT : 120 gauge : Size 20 : Machine Rolled Plain : Lobster Clasp : 14kt Gold

Gauge: 120 Thickness: 4.8 mm Size: 20 Clasp: Lobster Clasp We have 4 pcs in stock as of 4/18/2025 4:16:12 PM

Style Code: C102-022 15.6 g Description : Curb Chain: WT: 120 gauge: Size 22: Machine Rolled Plain: Lobster Clasp: 14kt Gold

Gauge: 120 Thickness: 4.8 mm Size: 22 Clasp: Lobster Clasp

We have 6 pcs in stock as of 4/18/2025 4:16:12 PM

Description: Curb Chain: WT: 120 gauge: Size 24: Machine Rolled Plain: Lobster Clasp: 14kt Gold

Gauge: 120 Thickness: 4.8 mm Size: 24 Clasp: Lobster Clasp

in stock as of 4/18/2025 4:16:12 PM We have 7 pcs

Style Code: C102-024

Incas Gold Mine Corporation

650 South Hill Street Suite #218 Los Angeles, CA 90014
Tel: (213)627-8916 Fax: (213)627-1990
.incasgoldmine.com email@incasgoldmine.com