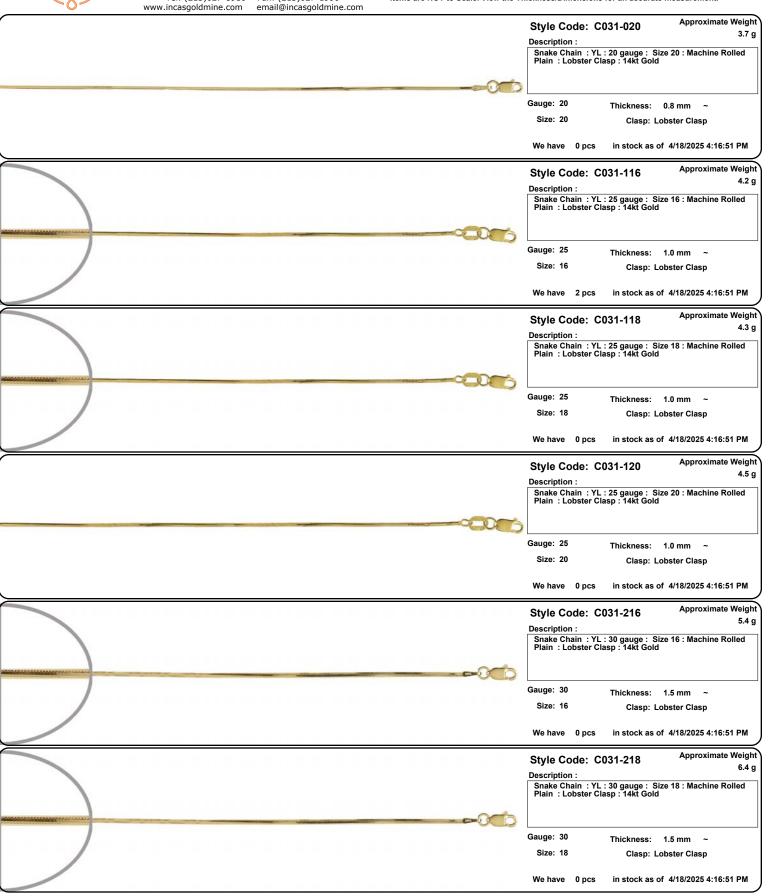

Fax: (213)627-1990 email: order@incasgoldmine.com

Items are NOT to Scale. View the Thickness/Dimensions for an accurate measurement.

Yellow Gold Chains PAGE 9

Incas Gold Mine Corporation

650 South Hill Street Suite #218
Los Angeles, CA 90014
Tel: (213)627-8916 Fax: (213)627-1990
www.incasgoldmine.com email@incasgoldmine.com

Order by Fax or Email

Please include the **Style Code** and the quantity of each style and fax or email the order to us. For an optional order form, please visit our website, www.incasgoldmine.com/order

Fax: (213)627-1990 email: order@incasgoldmine.com

Items are NOT to Scale. View the Thickness/Dimensions for an accurate measurement.

Style Code: C004-224 Approximate Weight

Description:

Figaro Chain: YL: 220 gauge: Size 24: Concave:
Machine Rolled Plain: Lobster Clasp: 14kt Gold