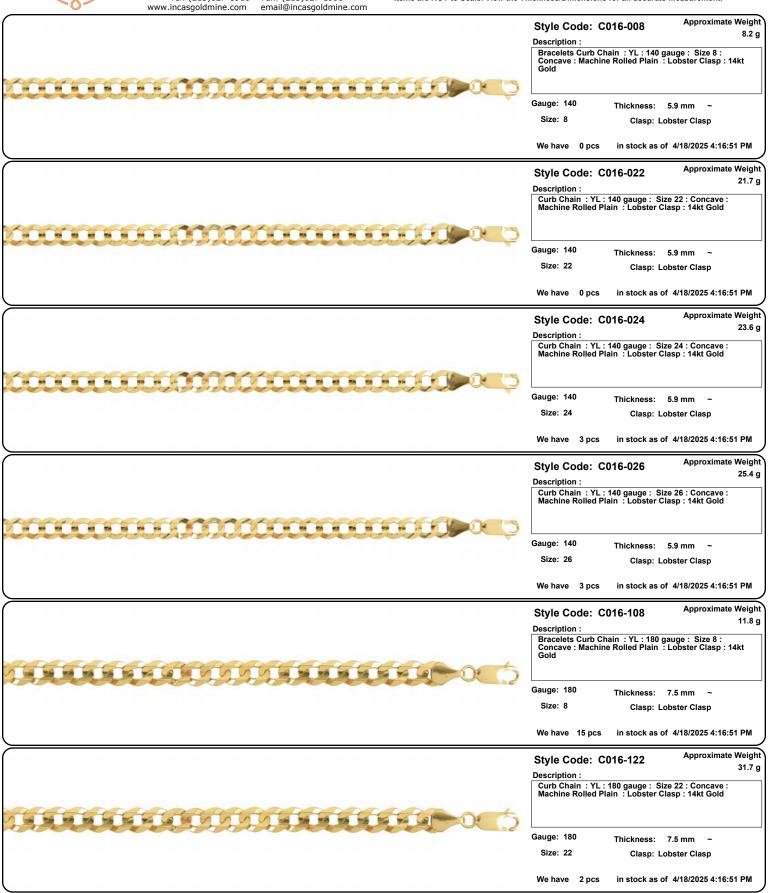

Fax: (213)627-1990 email: order@incasgoldmine.com

Items are NOT to Scale. View the Thickness/Dimensions for an accurate measurement.

Yellow Gold Chains PAGE 16

Incas Gold Mine Corporation

650 South Hill Street Suite #218 Los Angeles, CA 90014
Tel: (213)627-8916 Fax: (213)627-1990
.incasgoldmine.com email@incasgoldmine.com

Fax: (213)627-1990 email: order@incasgoldmine.com

Items are NOT to Scale. View the Thickness/Dimensions for an accurate measurement.

www.incasgoldmine.com Approximate Weight Style Code: C016-124 35.0 g Description: Curb Chain : YL : 180 gauge : Size 24 : Concave Machine Rolled Plain : Lobster Clasp : 14kt Gold Gauge: 180 Thickness: 7.5 mm Size: 24 Clasp: Lobster Clasp We have 3 pcs in stock as of 4/18/2025 4:16:51 PM Approximate Weight Style Code: C016-126 38.2 g Description: Curb Chain : YL : 180 gauge : Size 26 : Concave : Machine Rolled Plain : Lobster Clasp : 14kt Gold Gauge: 180 Thickness: 7.5 mm Size: 26 Clasp: Lobster Clasp We have 3 pcs in stock as of 4/18/2025 4:16:51 PM Approximate Weight Style Code: C016-208 14.7 g Description : Bracelets Curb Chain : YL : 200 gauge : Size 8.0 : Concave : Machine Rolled Plain : Lobster Clasp : 14kt Gold