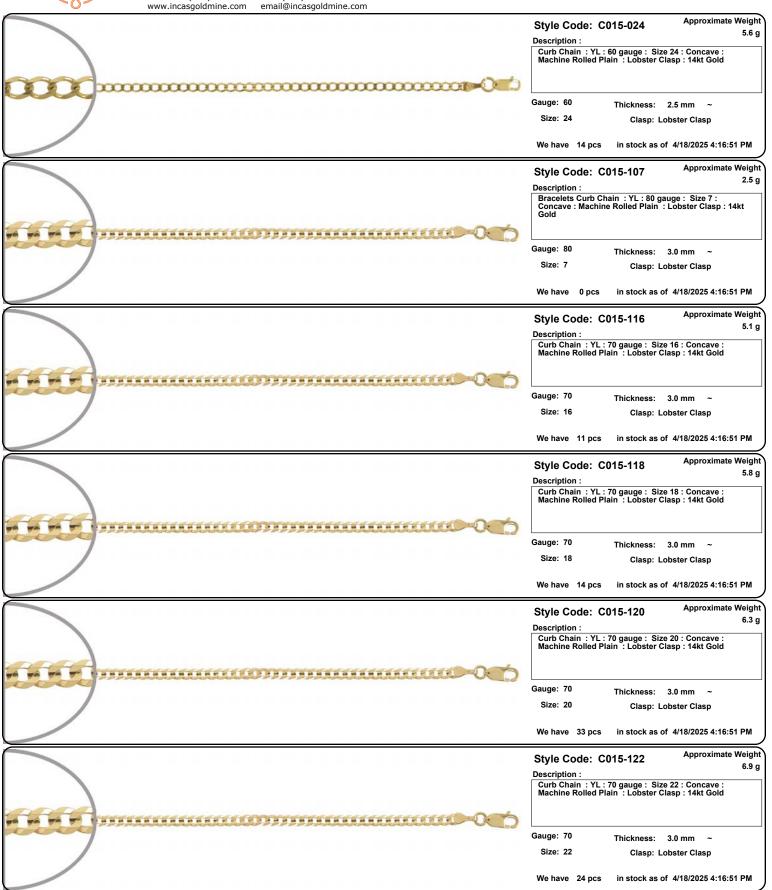

Fax: (213)627-1990 email: order@incasgoldmine.com

Items are NOT to Scale. View the Thickness/Dimensions for an accurate measurement.

Yellow Gold Chains PAGE 9

Incas Gold Mine Corporation

650 South Hill Street Suite #218
Los Angeles, CA 90014
Tel: (213)627-8916 Fax: (213)627-1990
www.incasgoldmine.com email@incasgoldmine.com

Order by Fax or Email

Please include the **Style Code** and the quantity of each style and fax or email the order to us. For an optional order form, please visit our website, www.incasgoldmine.com/order

Fax: (213)627-1990 email: order@incasgoldmine.com

Items are NOT to Scale. View the Thickness/Dimensions for an accurate measurement.

Style Code: C004-224 Approximate Weight

Description:

Figaro Chain: YL: 220 gauge: Size 24: Concave:
Machine Rolled Plain: Lobster Clasp: 14kt Gold