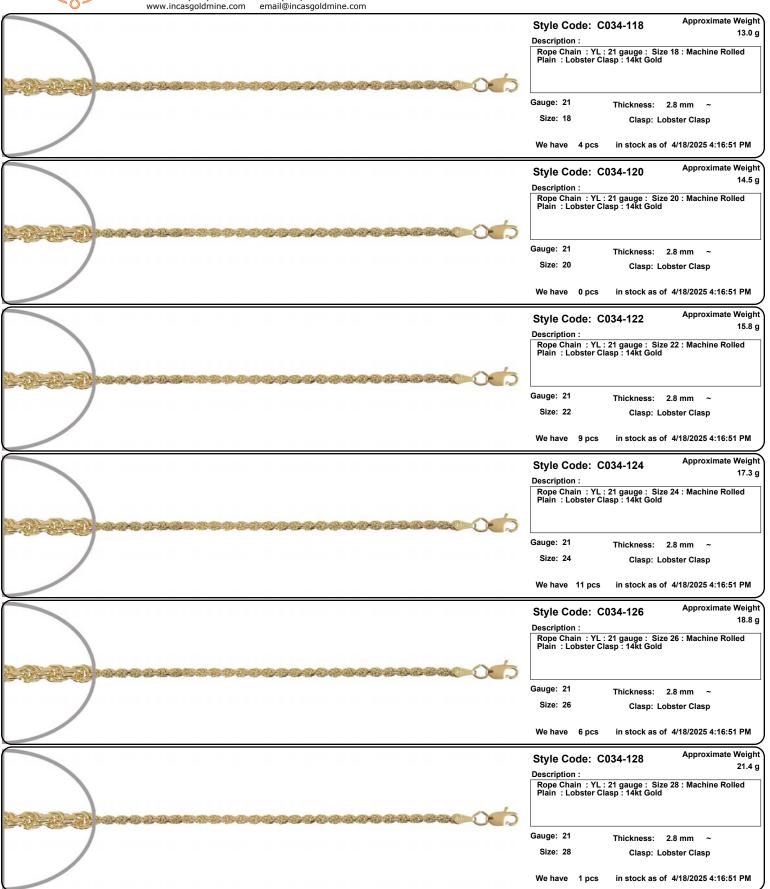

Fax: (213)627-1990 email: order@incasgoldmine.com

Items are NOT to Scale. View the Thickness/Dimensions for an accurate measurement.

Yellow Gold Chains PAGE 9

Incas Gold Mine Corporation

650 South Hill Street Suite #218
Los Angeles, CA 90014
Tel: (213)627-8916 Fax: (213)627-1990
www.incasgoldmine.com email@incasgoldmine.com

Order by Fax or Email

Please include the **Style Code** and the quantity of each style and fax or email the order to us. For an optional order form, please visit our website, www.incasgoldmine.com/order

Fax: (213)627-1990 email: order@incasgoldmine.com

Items are NOT to Scale. View the Thickness/Dimensions for an accurate measurement.

Style Code: C004-224 Approximate Weight

Description:

Figaro Chain: YL: 220 gauge: Size 24: Concave:
Machine Rolled Plain: Lobster Clasp: 14kt Gold