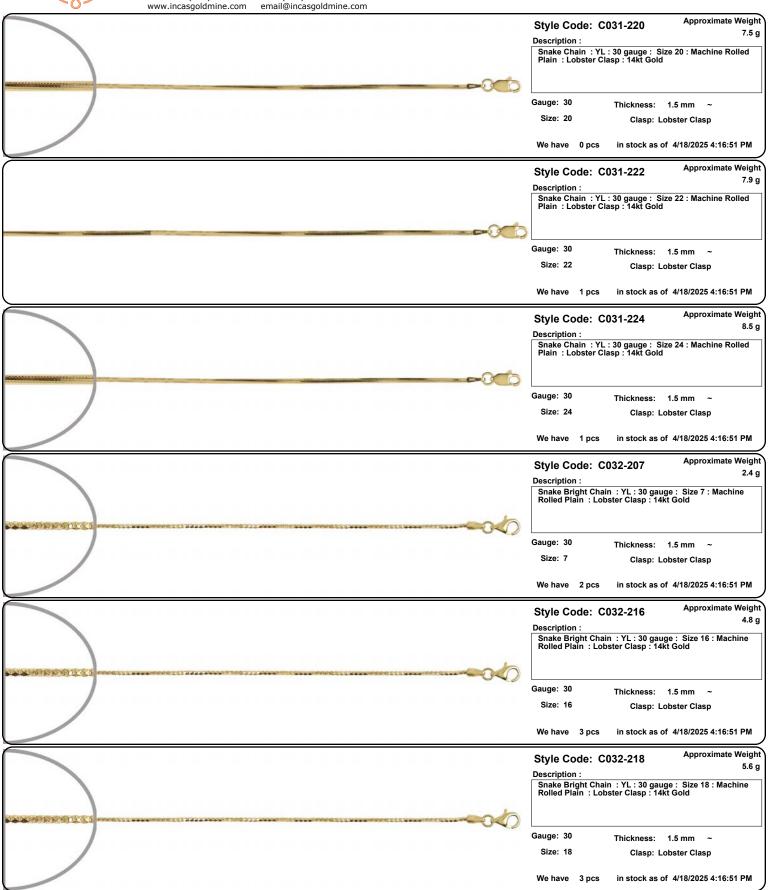

Order by Fax or Email

Please include the **Style Code** and the quantity of each style and fax or email the order to us. For an optional order form, please visit our website, www.incasgoldmine.com/order

Fax: (213)627-1990 email: order@incasgoldmine.com

Items are NOT to Scale. View the Thickness/Dimensions for an accurate measurement.

Style Code: C004-224 Approximate Weight

Description:

Figaro Chain: YL: 220 gauge: Size 24: Concave:
Machine Rolled Plain: Lobster Clasp: 14kt Gold