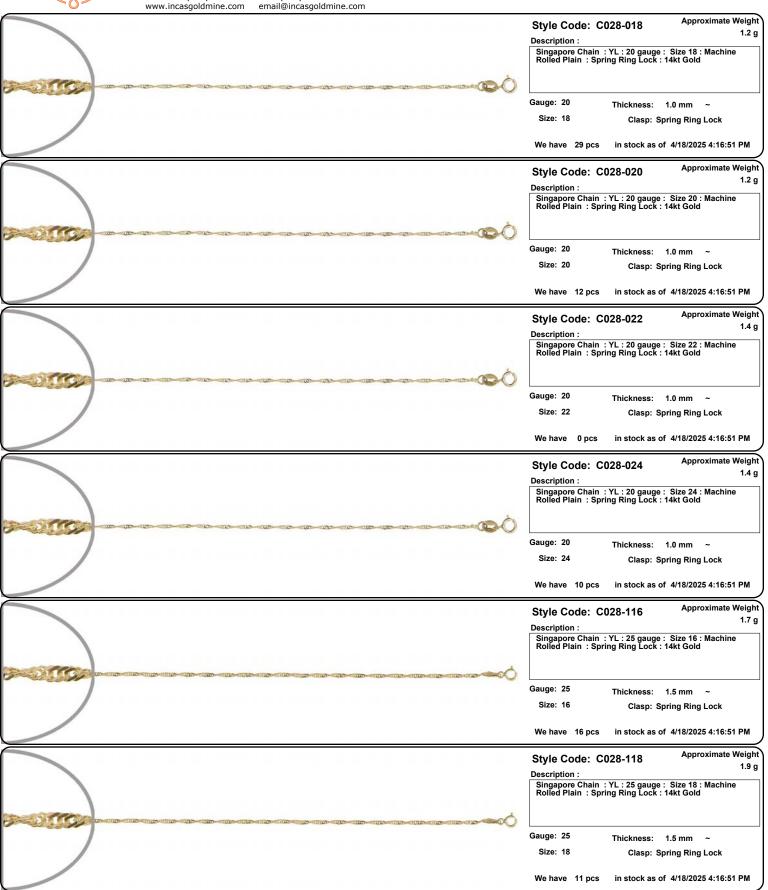

Order by Fax or Email

Please include the **Style Code** and the quantity of each style and fax or email the order to us. For an optional order form, please visit our website, www.incasgoldmine.com/order

Fax: (213)627-1990 email: order@incasgoldmine.com

Items are NOT to Scale. View the Thickness/Dimensions for an accurate measurement.

Style Code: C004-224 Approximate Weight

Description:

Figaro Chain: YL: 220 gauge: Size 24: Concave:
Machine Rolled Plain: Lobster Clasp: 14kt Gold