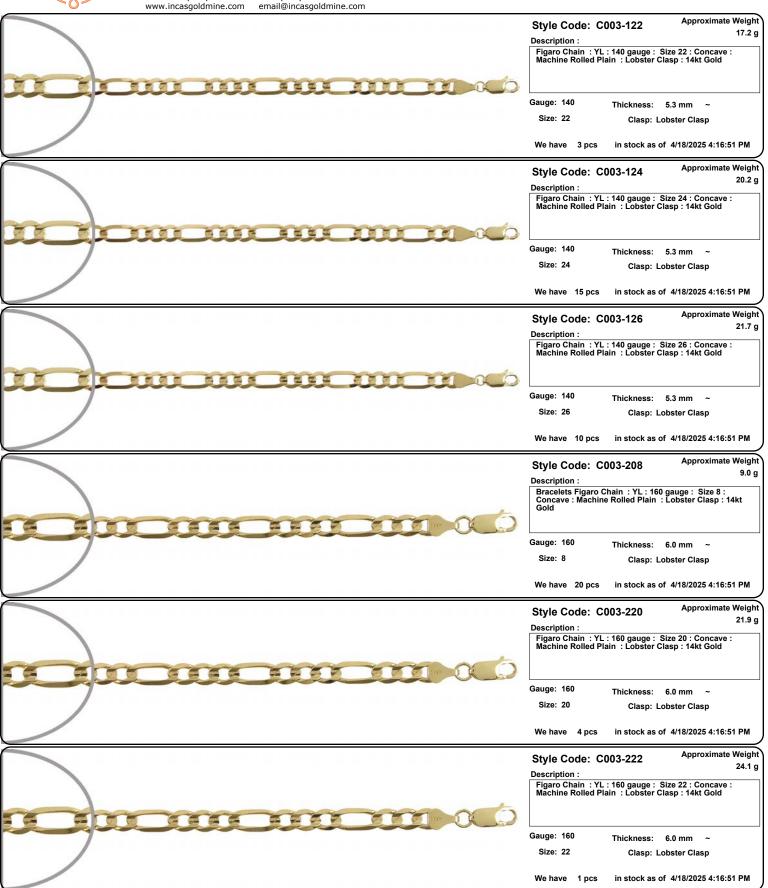

Fax: (213)627-1990 email: order@incasgoldmine.com

Items are NOT to Scale. View the Thickness/Dimensions for an accurate measurement.

Style Code: C004-224 Approximate Weight

Description:

Figaro Chain: YL: 220 gauge: Size 24: Concave:
Machine Rolled Plain: Lobster Clasp: 14kt Gold

Gauge: 220 Thickness: 9.0 mm ~

Size: 24 Clasp: Lobster Clasp

We have 3 pcs in stock as of 4/18/2025 4:16:51 PM

Style Code: C004-226 Approximate Weight

Description : Figaro Chain : YL : 220 gauge : Size 26 : Concave : Machine Rolled Plain : Lobster Clasp : 14kt Gold

61.2 g

Approximate Weight

26.9 g

Gauge: 220 Thickness: 9.0 mm ~
Size: 26 Clasp: Lobster Clasp

We have 2 pcs in stock as of 4/18/2025 4:16:51 PM

Style Code: C004-308

Approximately
Description:

Bracelets Figaro Chain : YL : 250 gauge : Size 8.5 : Concave : Machine Rolled Plain : Lobster Clasp : 14kt Gold