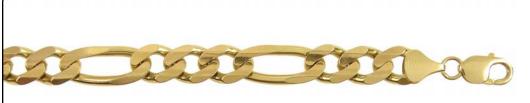

Fax: (213)627-1990 email: order@incasgoldmine.com

Items are NOT to Scale. View the Thickness/Dimensions for an accurate measurement.

Style Code: C004-224 Approximate Weight

Description:

Figaro Chain: YL: 220 gauge: Size 24: Concave:
Machine Rolled Plain: Lobster Clasp: 14kt Gold

Gauge: 220 Thickness: 9.0 mm ~

Size: 24 Clasp: Lobster Clasp

We have 3 pcs in stock as of 4/18/2025 4:16:51 PM

Style Code: C004-226 Approximate Weight

Description : Figaro Chain : YL : 220 gauge : Size 26 : Concave : Machine Rolled Plain : Lobster Clasp : 14kt Gold