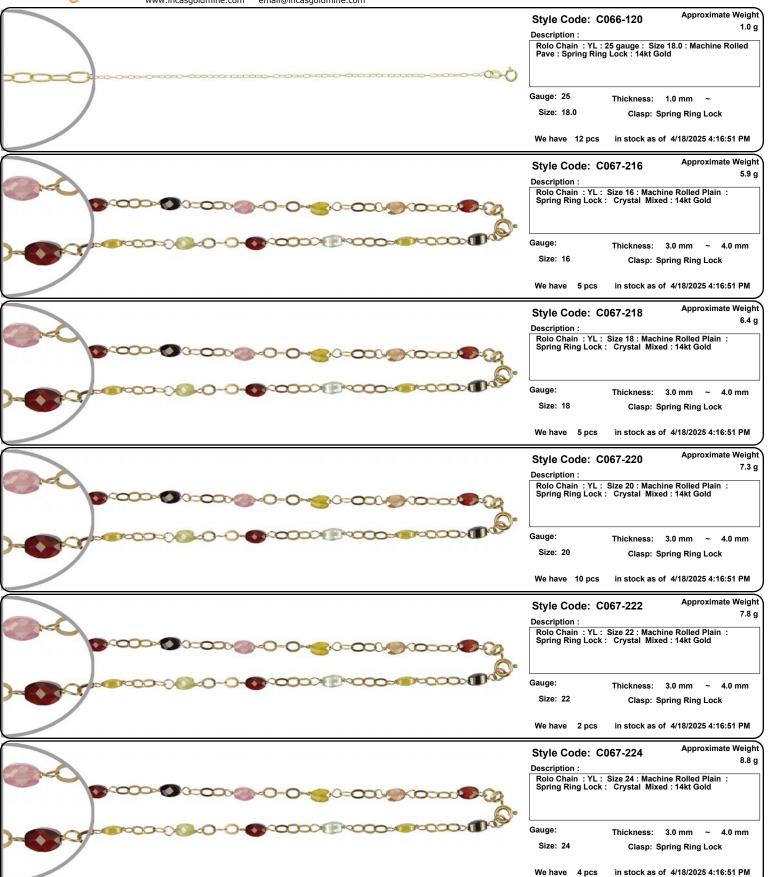

Fax: (213)627-1990 email: order@incasgoldmine.com

Items are NOT to Scale. View the Thickness/Dimensions for an accurate measurement.

www.incasgoldmine.com Approximate Weight Style Code: C061-522 Description: Marina Rolo Chain : YL : 50 gauge : Size 22 : Machine Rolled Plain : Spring Ring Lock : 14kt Gold Gauge: 50 Thickness: 2.0 mm 2.0 mm Size: 22 Clasp: Spring Ring Lock We have 0 pcs in stock as of 4/18/2025 4:16:51 PM Approximate Weight Style Code: C061-524 Description : Marina Rolo Chain: YL: 50 gauge: Size 24: Machine Rolled Plain: Spring Ring Lock: 14kt Gold Gauge: 50 Thickness: 2.0 mm 2.0 mm Size: 24 Clasp: Spring Ring Lock We have 0 pcs in stock as of 4/18/2025 4:16:51 PM Approximate Weight Style Code: C062-607 167.0 g Description : Cuban Chain : YL : Size 26.0 : Casting Crystal Cut : 14kt Gold Gauge: Thickness: 13.0 mm ~ 13.0 mm Size: 26.0 Clasp: We have 0 pcs in stock as of 4/18/2025 4:16:51 PM Approximate Weight Style Code: C062-608 180.0 g Description : Cuban Chain : YL : Size 28.0 : Casting Crystal Cut : 14kt Gold Gauge: Thickness: 13.0 mm ~ 13.0 mm Size: 28.0 Clasp: We have 0 pcs in stock as of 4/18/2025 4:16:51 PM Approximate Weight Style Code: C066-116 0.8 g Description Rolo Chain: YL: 25 gauge: Size 16: Machine Rolled Pave: Spring Ring Lock: 14kt Gold Gauge: 25 Thickness: 1.0 mm Size: 16 Clasp: Spring Ring Lock We have 33 pcs in stock as of 4/18/2025 4:16:51 PM Approximate Weight Style Code: C066-118 0.9 g Description: Rolo Chain: YL: 25 gauge: Size 18.0: Machine Rolled Pave: Spring Ring Lock: 14kt Gold Gauge: 25 Thickness: 1.0 mm Size: 18.0 Clasp: Spring Ring Lock We have 0 pcs in stock as of 4/18/2025 4:16:51 PM