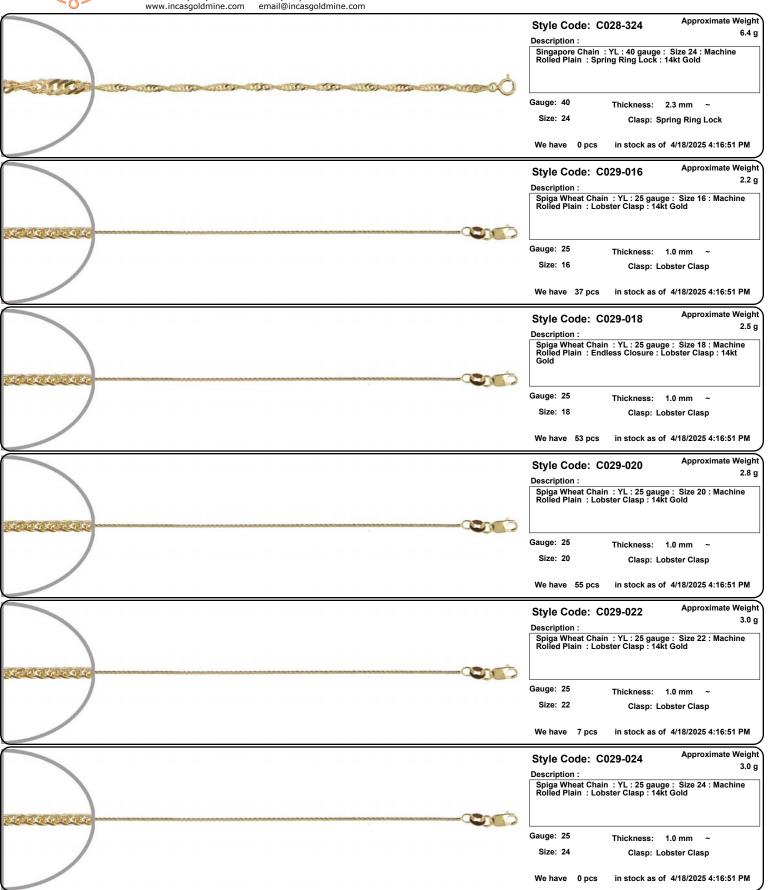

Fax: (213)627-1990 email: order@incasgoldmine.com

Items are NOT to Scale. View the Thickness/Dimensions for an accurate measurement.

Yellow Gold Chains PAGE 9

Incas Gold Mine Corporation

650 South Hill Street Suite #218
Los Angeles, CA 90014
Tel: (213)627-8916 Fax: (213)627-1990
www.incasgoldmine.com email@incasgoldmine.com

Order by Fax or Email

Please include the **Style Code** and the quantity of each style and fax or email the order to us. For an optional order form, please visit our website, www.incasgoldmine.com/order

Fax: (213)627-1990 email: order@incasgoldmine.com

Items are NOT to Scale. View the Thickness/Dimensions for an accurate measurement.

Style Code: C004-224 Approximate Weight

Description:

Figaro Chain: YL: 220 gauge: Size 24: Concave:
Machine Rolled Plain: Lobster Clasp: 14kt Gold