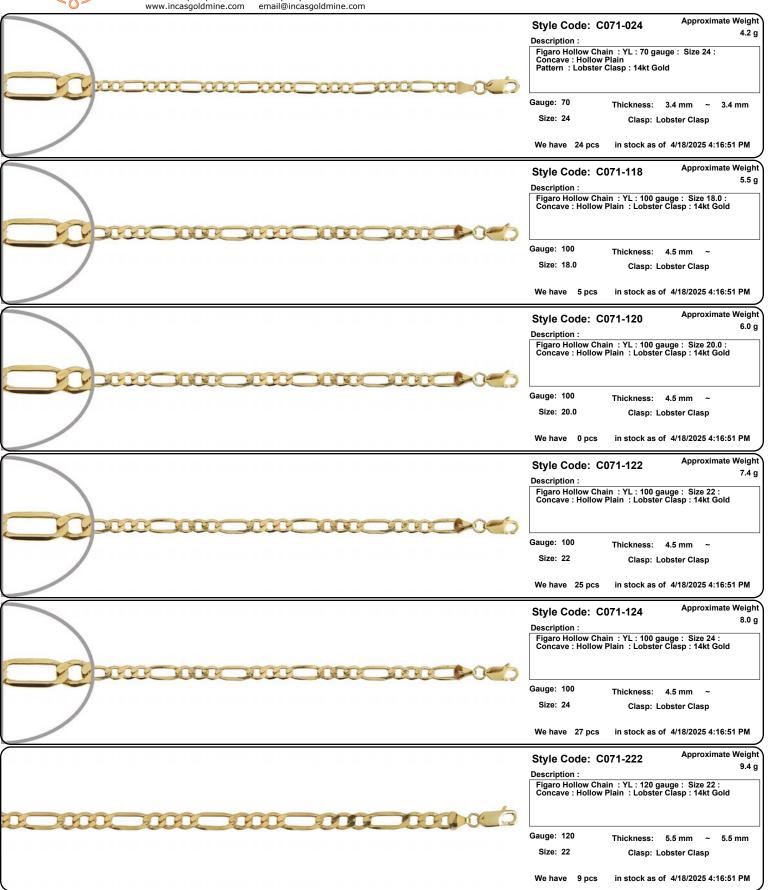

Fax: (213)627-1990 email: order@incasgoldmine.com

Items are NOT to Scale. View the Thickness/Dimensions for an accurate measurement.

www.incasgoldmine.com Approximate Weight Style Code: C071-224 10.1 g Description: Figaro Hollow Chain : YL : 120 gauge : Size 24 : Concave : Hollow Plain : Lobster Clasp : 14kt Gold Gauge: 120 Thickness: 5.5 mm 5.5 mm Size: 24 Clasp: Lobster Clasp We have 36 pcs in stock as of 4/18/2025 4:16:51 PM Approximate Weight Style Code: C071-322 12.6 g Description : Figaro Hollow Chain : YL : 150 gauge : Size 22 : Concave : Hollow Plain : Lobster Clasp : 14kt Gold Gauge: 150 Thickness: 6.5 mm Size: 22 Clasp: Lobster Clasp We have 23 pcs in stock as of 4/18/2025 4:16:51 PM Approximate Weight Style Code: C071-324 15.1 g Description : Figaro Hollow Chain : YL : 150 gauge : Size 24 : Concave : Hollow Plain : Lobster Clasp : 14kt Gold Gauge: 150 Thickness: 6.5 mm ~ 6.5 mm Size: 24 Clasp: Lobster Clasp We have 19 pcs in stock as of 4/18/2025 4:16:51 PM Approximate Weight Style Code: C072-516 0.4 g Description: Singapore Loose Chain : YL : 010 gauge : Size 16.0 : Machine Rolled : Spring Ring Lock : 14kt Gold Gauge: 010 Thickness: 1.0 mm ~ 1.0 mm Size: 16.0 Clasp: Spring Ring Lock We have 0 pcs in stock as of 4/18/2025 4:16:51 PM Approximate Weight Style Code: C074-001 4.8 g Description Cuban Hollow Chain : YL : 5mm gauge : Size 8.0 : Hollow : 14kt Gold Gauge: 5mm Thickness: 5.0 mm Size: 8.0 Clasp: We have 0 pcs in stock as of 4/18/2025 4:16:51 PM Approximate Weight Style Code: C074-042 52.0 g Description: Cuban Hollow Chain : YL : 13 gauge : Size 16.0 : Hollow : 14kt Gold Gauge: 13 Thickness: 13.0 mm Size: 16.0 Clasp: We have 0 pcs in stock as of 4/18/2025 4:16:51 PM