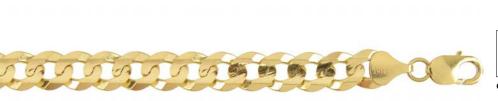

Fax: (213)627-1990 email: order@incasgoldmine.com

Items are NOT to Scale. View the Thickness/Dimensions for an accurate measurement.

Style Code: C004-224 Approximate Weight

Description:

Figaro Chain: YL: 220 gauge: Size 24: Concave:
Machine Rolled Plain: Lobster Clasp: 14kt Gold

Gauge: 220 Thickness: 9.0 mm ~

Size: 24 Clasp: Lobster Clasp

We have 3 pcs in stock as of 4/18/2025 4:16:51 PM

Style Code: C004-226 Approximate Weight

Description : Figaro Chain : YL : 220 gauge : Size 26 : Concave : Machine Rolled Plain : Lobster Clasp : 14kt Gold