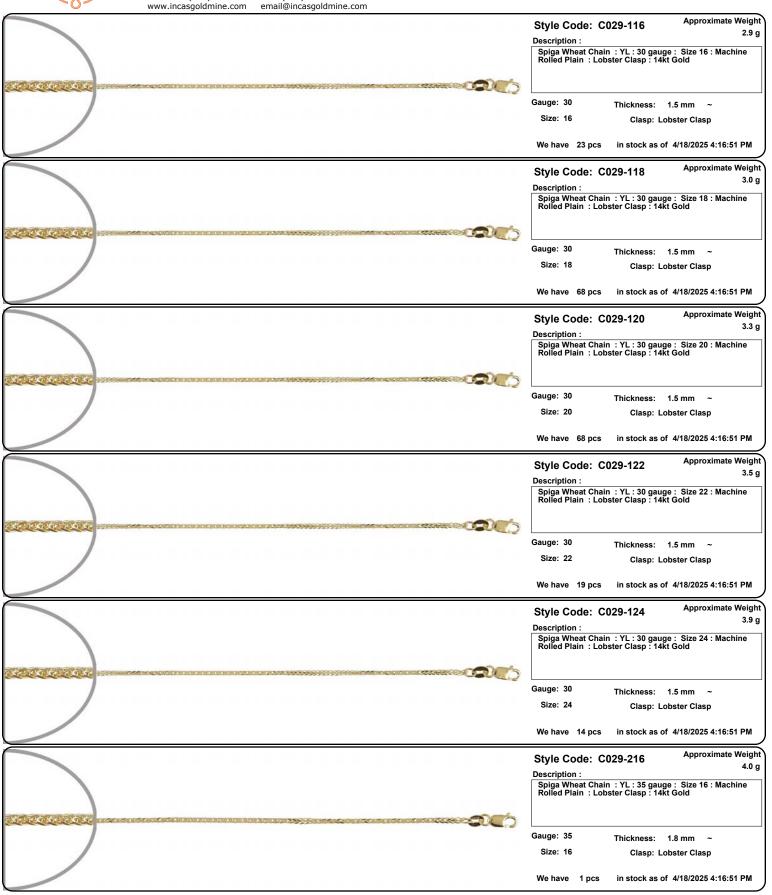

Fax: (213)627-1990 email: order@incasgoldmine.com

Items are NOT to Scale. View the Thickness/Dimensions for an accurate measurement.

Style Code: C004-224 Approximate Weight

Description:

Figaro Chain: YL: 220 gauge: Size 24: Concave:
Machine Rolled Plain: Lobster Clasp: 14kt Gold