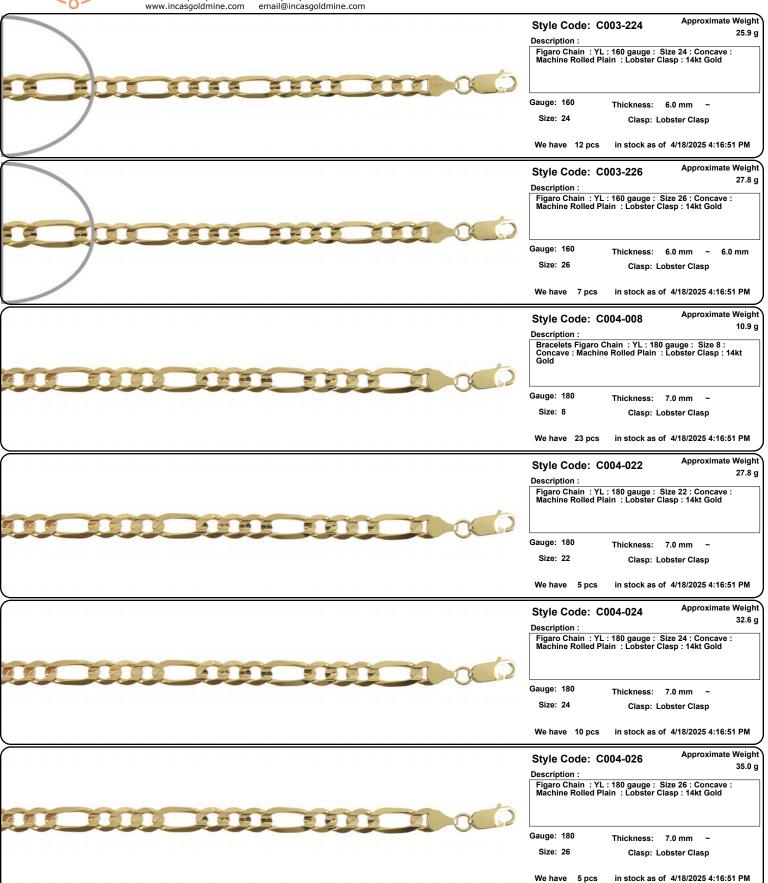

61.2 g

Approximate Weight

26.9 g

Gauge: 220 Thickness: 9.0 mm ~
Size: 26 Clasp: Lobster Clasp

We have 2 pcs in stock as of 4/18/2025 4:16:51 PM

Style Code: C004-308

Approximately
Description:

Bracelets Figaro Chain : YL : 250 gauge : Size 8.5 : Concave : Machine Rolled Plain : Lobster Clasp : 14kt Gold

Gauge: 250 Thickness: 10.0 mm ~
Size: 8.5 Clasp: Lobster Clasp

We have 7 pcs in stock as of 4/18/2025 4:16:51 PM

Style Code: C004-322 Approximate Weight

Description:

Approximate Weight

68.3 g

Figaro Chain : YL : 250 gauge : Size 22 : Concave : Machine Rolled Plain : Lobster Clasp : 14kt Gold

Gauge: 250 Thickness: 10.0 mm ~
Size: 22 Clasp: Lobster Clasp

We have 2 pcs in stock as of 4/18/2025 4:16:51 PM

Style Code: C004-324 Approximate Weight 75.9 g

Figaro Chain : YL : 250 gauge : Size 24 : Concave : Machine Rolled Plain : Lobster Clasp : 14kt Gold

Gauge: 250 Thickness: 10.0 mm ~
Size: 24 Clasp: Lobster Clasp

We have 2 pcs in stock as of 4/18/2025 4:16:51 PM

Approximate Weight

81.8 g

Description :

Style Code: C004-326

Figaro Chain : YL : 250 gauge : Size 26 : Concave : Machine Rolled Plain : Lobster Clasp : 14kt Gold

Gauge: 250 Thickness: 10.0 mm ~
Size: 26 Clasp: Lobster Clasp

We have 2 pcs in stock as of 4/18/2025 4:16:51 PM

Incas Gold Mine Corporation

650 South Hill Street Suite #218 Los Angeles, CA 90014
Tel: (213)627-8916 Fax: (213)627-1990
.incasgoldmine.com email@incasgoldmine.com www.incasaoldmine.com