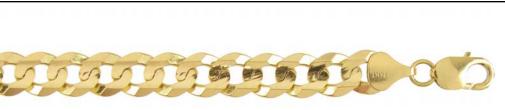

61.2 g

Approximate Weight

26.9 g

Gauge: 220 Thickness: 9.0 mm ~
Size: 26 Clasp: Lobster Clasp

We have 2 pcs in stock as of 4/18/2025 4:16:51 PM

Style Code: C004-308

Approximately
Description:

Bracelets Figaro Chain : YL : 250 gauge : Size 8.5 : Concave : Machine Rolled Plain : Lobster Clasp : 14kt Gold

Gauge: 250 Thickness: 10.0 mm ~
Size: 8.5 Clasp: Lobster Clasp

We have 7 pcs in stock as of 4/18/2025 4:16:51 PM

Style Code: C004-322 Approximate Weight

Description:

Approximate Weight

68.3 g

Figaro Chain : YL : 250 gauge : Size 22 : Concave : Machine Rolled Plain : Lobster Clasp : 14kt Gold