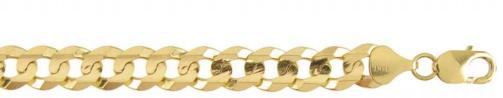

Gauge: 250 Thickness: 10.0 mm ~
Size: 22 Clasp: Lobster Clasp

We have 2 pcs in stock as of 4/18/2025 4:16:51 PM

Style Code: C004-324 Approximate Weight 75.9 g

Figaro Chain : YL : 250 gauge : Size 24 : Concave : Machine Rolled Plain : Lobster Clasp : 14kt Gold

Gauge: 250 Thickness: 10.0 mm ~
Size: 24 Clasp: Lobster Clasp

We have 2 pcs in stock as of 4/18/2025 4:16:51 PM

Approximate Weight

81.8 g

Description :

Style Code: C004-326

Figaro Chain : YL : 250 gauge : Size 26 : Concave : Machine Rolled Plain : Lobster Clasp : 14kt Gold