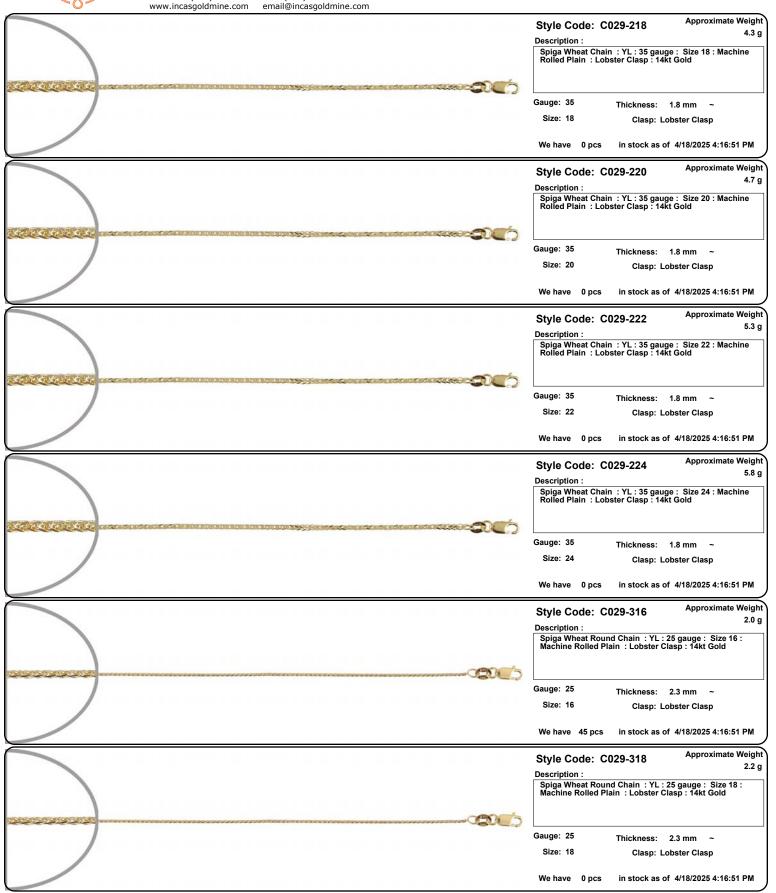

Fax: (213)627-1990 email: order@incasgoldmine.com

Items are NOT to Scale. View the Thickness/Dimensions for an accurate measurement.

Style Code: C004-224 Approximate Weight

Description:

Figaro Chain: YL: 220 gauge: Size 24: Concave:
Machine Rolled Plain: Lobster Clasp: 14kt Gold