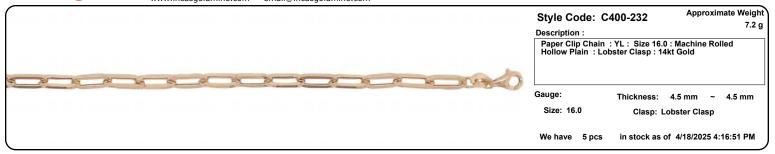

Fax: (213)627-1990 email: order@incasgoldmine.com

Items are NOT to Scale. View the Thickness/Dimensions for an accurate measurement.

Style Code: C004-224 Approximate Weight

Description:

Figaro Chain: YL: 220 gauge: Size 24: Concave:
Machine Rolled Plain: Lobster Clasp: 14kt Gold

Gauge: 220 Thickness: 9.0 mm ~

Size: 24 Clasp: Lobster Clasp

We have 3 pcs in stock as of 4/18/2025 4:16:51 PM

Style Code: C004-226 Approximate Weight

Description : Figaro Chain : YL : 220 gauge : Size 26 : Concave : Machine Rolled Plain : Lobster Clasp : 14kt Gold