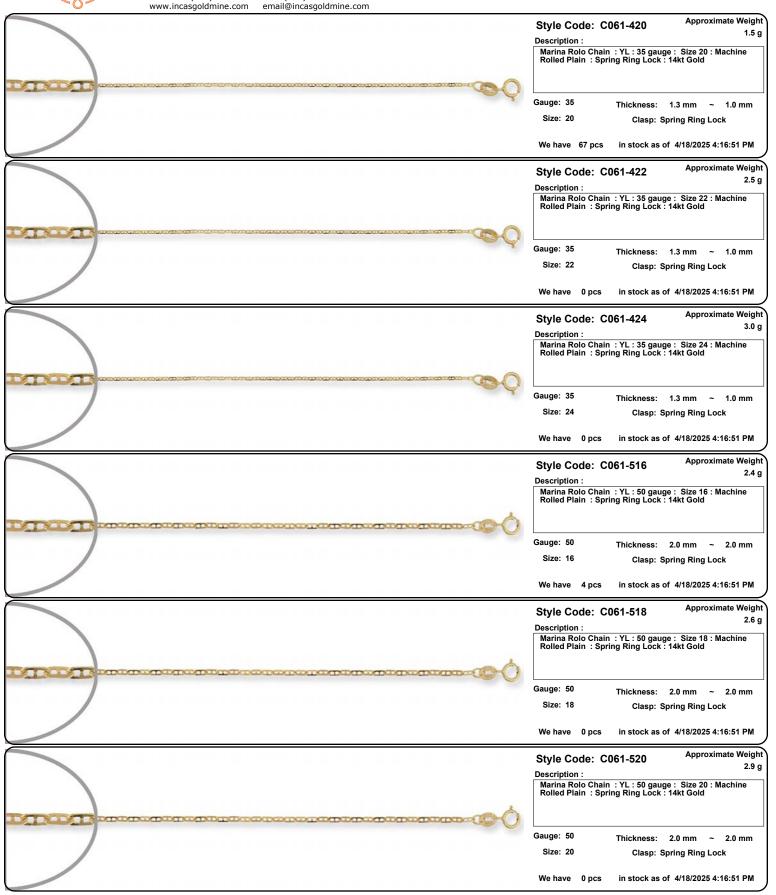

Fax: (213)627-1990 email: order@incasgoldmine.com

Items are NOT to Scale. View the Thickness/Dimensions for an accurate measurement.

www.incasgoldmine.com Approximate Weight Style Code: C061-522 Description: Marina Rolo Chain : YL : 50 gauge : Size 22 : Machine Rolled Plain : Spring Ring Lock : 14kt Gold Gauge: 50 Thickness: 2.0 mm 2.0 mm Size: 22 Clasp: Spring Ring Lock We have 0 pcs in stock as of 4/18/2025 4:16:51 PM Approximate Weight Style Code: C061-524 Description : Marina Rolo Chain: YL: 50 gauge: Size 24: Machine Rolled Plain: Spring Ring Lock: 14kt Gold Gauge: 50 Thickness: 2.0 mm 2.0 mm Size: 24 Clasp: Spring Ring Lock We have 0 pcs in stock as of 4/18/2025 4:16:51 PM Approximate Weight Style Code: C062-607 167.0 g Description : Cuban Chain : YL : Size 26.0 : Casting Crystal Cut : 14kt Gold Gauge: Thickness: 13.0 mm ~ 13.0 mm Size: 26.0 Clasp: We have 0 pcs in stock as of 4/18/2025 4:16:51 PM Approximate Weight Style Code: C062-608 180.0 g Description : Cuban Chain : YL : Size 28.0 : Casting Crystal Cut : 14kt Gold Gauge: Thickness: 13.0 mm ~ 13.0 mm Size: 28.0 Clasp: We have 0 pcs in stock as of 4/18/2025 4:16:51 PM Approximate Weight Style Code: C066-116 0.8 g Description Rolo Chain: YL: 25 gauge: Size 16: Machine Rolled Pave: Spring Ring Lock: 14kt Gold Gauge: 25 Thickness: 1.0 mm Size: 16 Clasp: Spring Ring Lock We have 33 pcs in stock as of 4/18/2025 4:16:51 PM Approximate Weight Style Code: C066-118 0.9 g Description: Rolo Chain: YL: 25 gauge: Size 18.0: Machine Rolled Pave: Spring Ring Lock: 14kt Gold Gauge: 25 Thickness: 1.0 mm Size: 18.0 Clasp: Spring Ring Lock We have 0 pcs in stock as of 4/18/2025 4:16:51 PM