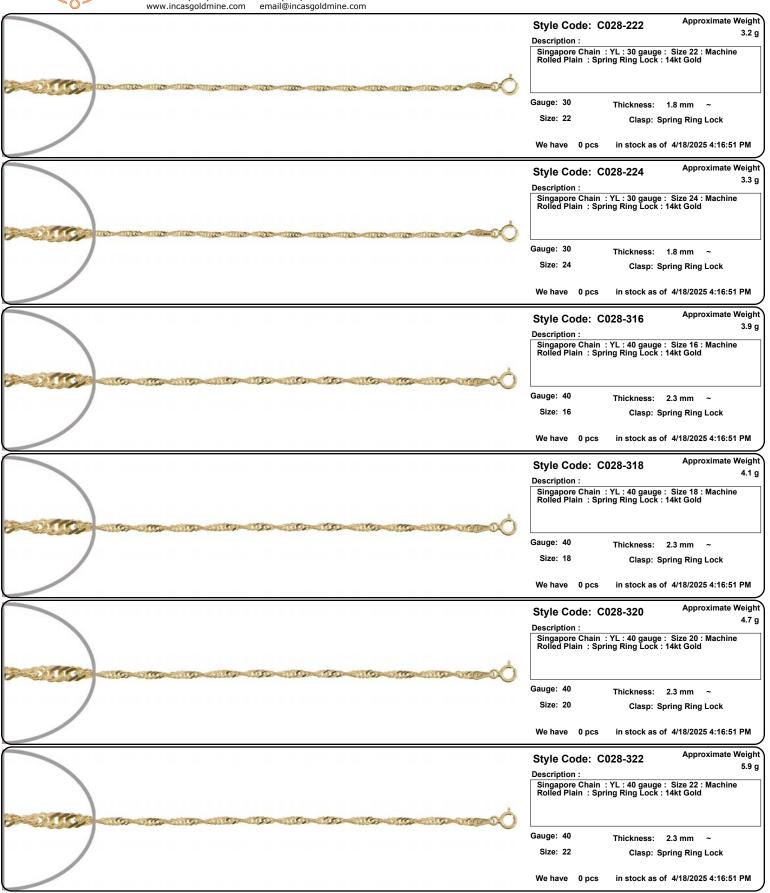

Fax: (213)627-1990 email: order@incasgoldmine.com

Items are NOT to Scale. View the Thickness/Dimensions for an accurate measurement.

Yellow Gold Chains PAGE 8

Incas Gold Mine Corporation

650 South Hill Street Suite #218
Los Angeles, CA 90014
Tel: (213)627-8916 Fax: (213)627-1990
www.incasgoldmine.com email@incasgoldmine.com

### Order by Fax or Email

Please include the **Style Code** and the quantity of each style and fax or email the order to us. For an optional order form, please visit our website, www.incasgoldmine.com/order

Fax: (213)627-1990 email: order@incasgoldmine.com

Items are NOT to Scale. View the Thickness/Dimensions for an accurate measurement.

Yellow Gold Chains PAGE 9

Incas Gold Mine Corporation

650 South Hill Street Suite #218
Los Angeles, CA 90014
Tel: (213)627-8916 Fax: (213)627-1990
www.incasgoldmine.com email@incasgoldmine.com

Order by Fax or Email

Please include the **Style Code** and the quantity of each style and fax or email the order to us. For an optional order form, please visit our website, www.incasgoldmine.com/order

Fax: (213)627-1990 email: order@incasgoldmine.com

Items are NOT to Scale. View the Thickness/Dimensions for an accurate measurement.

Style Code: C004-224 Approximate Weight

Description:

Figaro Chain: YL: 220 gauge: Size 24: Concave:
Machine Rolled Plain: Lobster Clasp: 14kt Gold