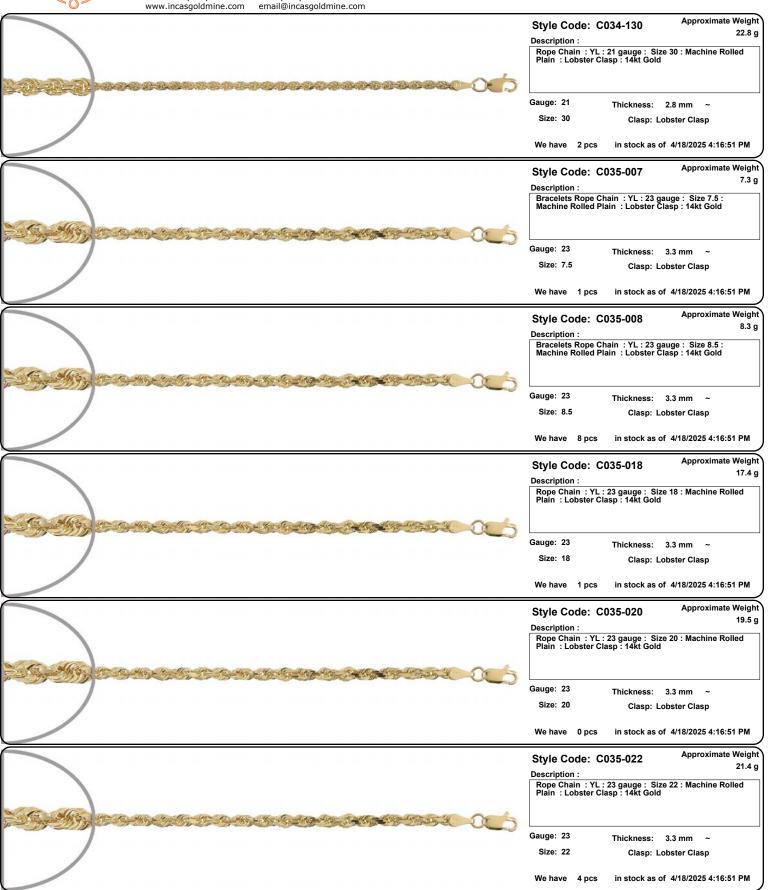

Fax: (213)627-1990 email: order@incasgoldmine.com

Items are NOT to Scale. View the Thickness/Dimensions for an accurate measurement.

Style Code: C004-224 Approximate Weight

Description:

Figaro Chain: YL: 220 gauge: Size 24: Concave:
Machine Rolled Plain: Lobster Clasp: 14kt Gold

Gauge: 220 Thickness: 9.0 mm ~

Size: 24 Clasp: Lobster Clasp

We have 3 pcs in stock as of 4/18/2025 4:16:51 PM

Style Code: C004-226 Approximate Weight

Description : Figaro Chain : YL : 220 gauge : Size 26 : Concave : Machine Rolled Plain : Lobster Clasp : 14kt Gold