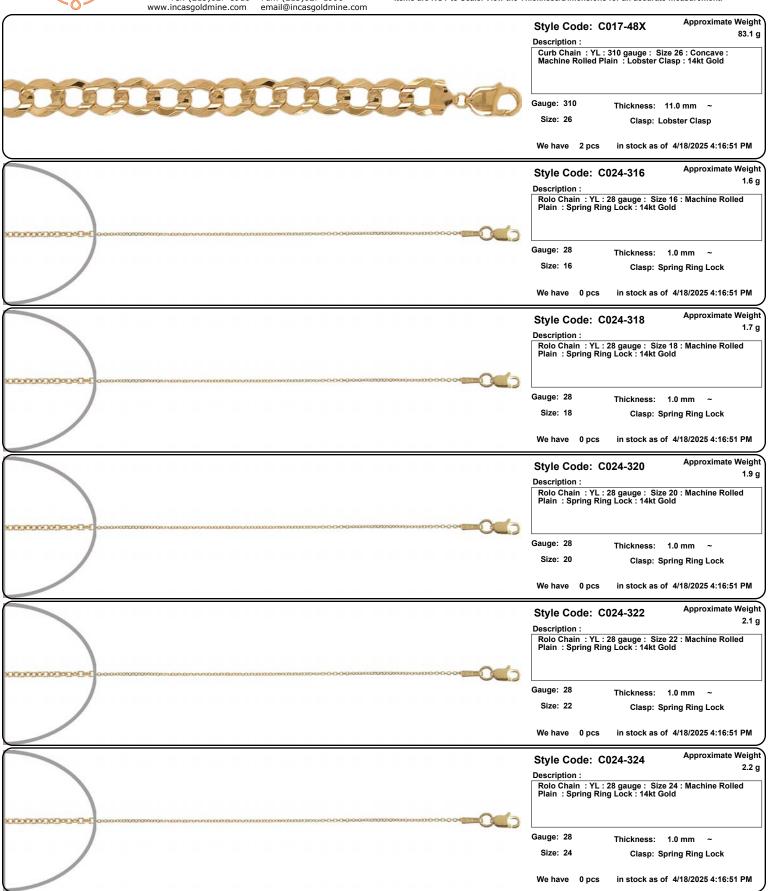

Size: 26

We have 4 pcs

Clasp: Lobster Clasp

Style Code: C017-42X

in stock as of 4/18/2025 4:16:51 PM

Gauge: 280 Thickness: 11.5 mm ~ Size: 22 Clasp: Lobster Clasp

We have 1 pcs

in stock as of 4/18/2025 4:16:51 PM

Style Code: C017-43X

Description: Curb Chain: YL: 280 gauge: Size 24: Concave Machine Rolled Plain: Lobster Clasp: 14kt Gold

Gauge: 280

Thickness: 11.5 mm ~

Size: 24

Clasp: Lobster Clasp

We have 1 pcs

in stock as of 4/18/2025 4:16:51 PM

Approximate Weight Style Code: C017-46X 71.5 g

Description :

Curb Chain: YL: 310 gauge: Size 22: Concave Machine Rolled Plain: Lobster Clasp: 14kt Gold

Gauge: 310

Thickness: 11.0 mm

Size: 22

Clasp: Lobster Clasp

We have 3 pcs

in stock as of 4/18/2025 4:16:51 PM

Style Code: C017-47X

Approximate Weight 77.4 g

Description:

Curb Chain : YL : 310 gauge : Size 24 : Concave : Machine Rolled Plain : Lobster Clasp : 14kt Gold

Gauge: 310

Thickness: 11.0 mm

Size: 24

Clasp: Lobster Clasp

We have 2 pcs

Incas Gold Mine Corporation

650 South Hill Street Suite #218 Los Angeles, CA 90014 Tel: (213)627-8916 Fax: (213)627-1990 .incasgoldmine.com email@incasgoldmine.com