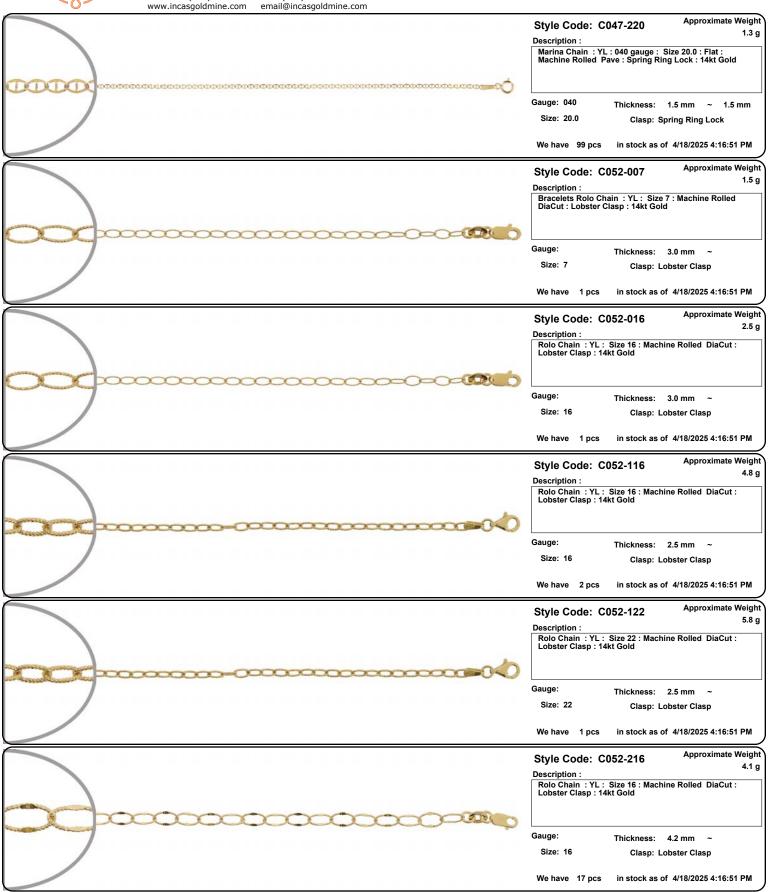

Fax: (213)627-1990 email: order@incasgoldmine.com

Items are NOT to Scale. View the Thickness/Dimensions for an accurate measurement.

www.incasgoldmine.com Approximate Weight Style Code: C061-522 Description: Marina Rolo Chain : YL : 50 gauge : Size 22 : Machine Rolled Plain : Spring Ring Lock : 14kt Gold Gauge: 50 Thickness: 2.0 mm 2.0 mm Size: 22 Clasp: Spring Ring Lock We have 0 pcs in stock as of 4/18/2025 4:16:51 PM Approximate Weight Style Code: C061-524 Description : Marina Rolo Chain: YL: 50 gauge: Size 24: Machine Rolled Plain: Spring Ring Lock: 14kt Gold Gauge: 50 Thickness: 2.0 mm 2.0 mm Size: 24 Clasp: Spring Ring Lock We have 0 pcs in stock as of 4/18/2025 4:16:51 PM Approximate Weight Style Code: C062-607 167.0 g Description : Cuban Chain : YL : Size 26.0 : Casting Crystal Cut : 14kt Gold Gauge: Thickness: 13.0 mm ~ 13.0 mm Size: 26.0 Clasp: We have 0 pcs in stock as of 4/18/2025 4:16:51 PM Approximate Weight Style Code: C062-608 180.0 g Description : Cuban Chain : YL : Size 28.0 : Casting Crystal Cut : 14kt Gold Gauge: Thickness: 13.0 mm ~ 13.0 mm Size: 28.0 Clasp: We have 0 pcs in stock as of 4/18/2025 4:16:51 PM Approximate Weight Style Code: C066-116 0.8 g Description Rolo Chain: YL: 25 gauge: Size 16: Machine Rolled Pave: Spring Ring Lock: 14kt Gold Gauge: 25 Thickness: 1.0 mm Size: 16 Clasp: Spring Ring Lock We have 33 pcs in stock as of 4/18/2025 4:16:51 PM Approximate Weight Style Code: C066-118 0.9 g Description: Rolo Chain: YL: 25 gauge: Size 18.0: Machine Rolled Pave: Spring Ring Lock: 14kt Gold Gauge: 25 Thickness: 1.0 mm Size: 18.0 Clasp: Spring Ring Lock We have 0 pcs in stock as of 4/18/2025 4:16:51 PM