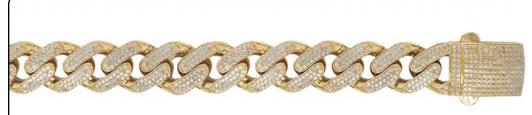

Fax: (213)627-1990 email: order@incasgoldmine.com

Items are NOT to Scale. View the Thickness/Dimensions for an accurate measurement.

Approximate Weight Style Code: C074-314

Description:

Gauge:

Cuban Hollow Chain : YL : Size 20.0 : Hollow Plain : Safety Latch Lock : CZ White (Apr) : 14kt Gold

Size: 20.0 Clasp: Safety Latch Lock

We have 2 pcs in stock as of 4/18/2025 4:16:51 PM

Style Code: C074-316

Approximate Weight 126.9 g

Description :

Cuban Hollow Chain : YL : Size 24.0 : Hollow Plain : Safety Latch Lock : CZ White (Apr) : 14kt Gold

Gauge:

Thickness: 17.0 mm ~ 17.0 mm

Thickness: 17.0 mm ~ 17.0 mm

Size: 24.0 We have 1 pcs

Clasp: Safety Latch Lock in stock as of 4/18/2025 4:16:51 PM

Approximate Weight

135.0 g

Cuban Hollow Chain : YL : Size 26.0 : Hollow Plain : Safety Latch Lock : CZ White (Apr) : 14kt Gold