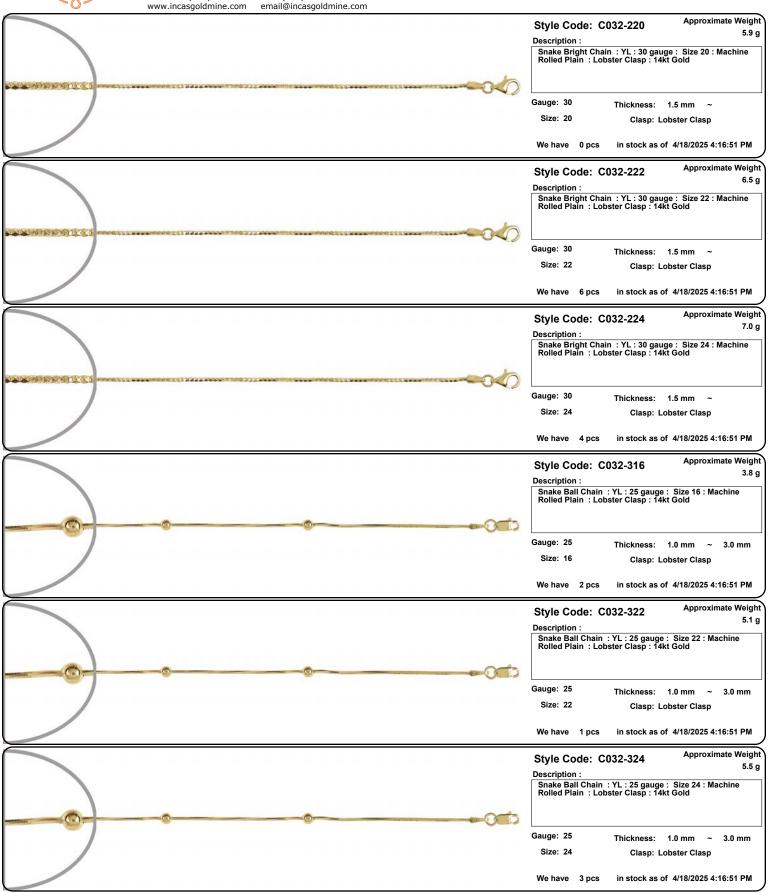

Fax: (213)627-1990 email: order@incasgoldmine.com

Items are NOT to Scale. View the Thickness/Dimensions for an accurate measurement.

Style Code: C004-224 Approximate Weight

Description:

Figaro Chain: YL: 220 gauge: Size 24: Concave:
Machine Rolled Plain: Lobster Clasp: 14kt Gold