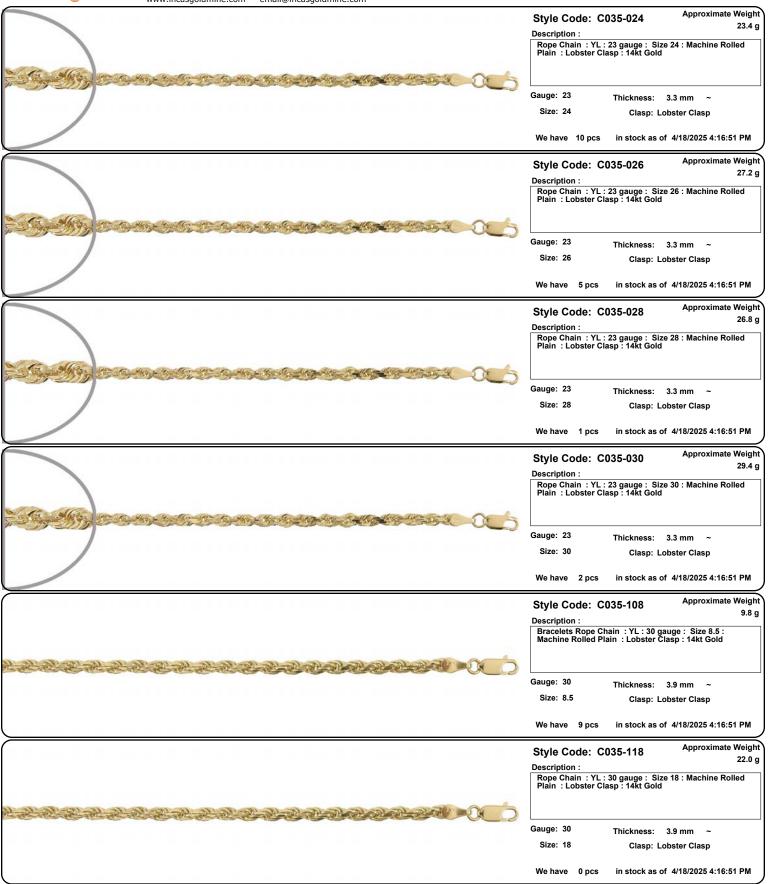

Gauge: 220 Thickness: 9.0 mm ~

Size: 24 Clasp: Lobster Clasp

We have 3 pcs in stock as of 4/18/2025 4:16:51 PM

Style Code: C004-226 Approximate Weight

Description : Figaro Chain : YL : 220 gauge : Size 26 : Concave : Machine Rolled Plain : Lobster Clasp : 14kt Gold

61.2 g

Approximate Weight

26.9 g

Gauge: 220 Thickness: 9.0 mm ~
Size: 26 Clasp: Lobster Clasp

We have 2 pcs in stock as of 4/18/2025 4:16:51 PM

Style Code: C004-308

Approximately
Description:

Bracelets Figaro Chain : YL : 250 gauge : Size 8.5 : Concave : Machine Rolled Plain : Lobster Clasp : 14kt Gold