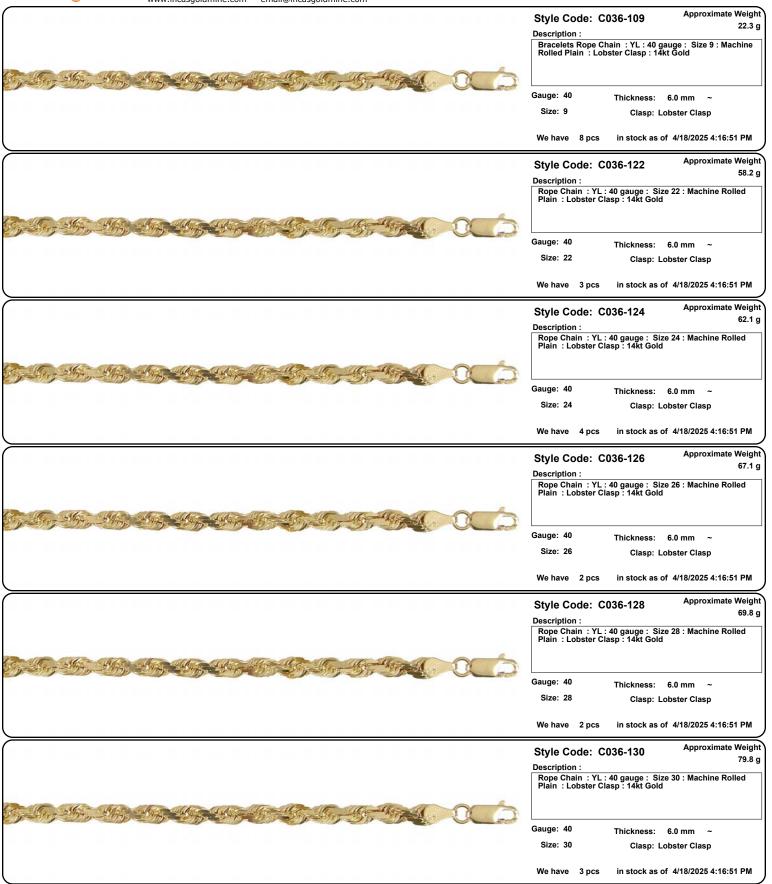

Fax: (213)627-1990 email: order@incasgoldmine.com

Items are NOT to Scale. View the Thickness/Dimensions for an accurate measurement.

Style Code: C004-224 Approximate Weight

Description:

Figaro Chain: YL: 220 gauge: Size 24: Concave:
Machine Rolled Plain: Lobster Clasp: 14kt Gold