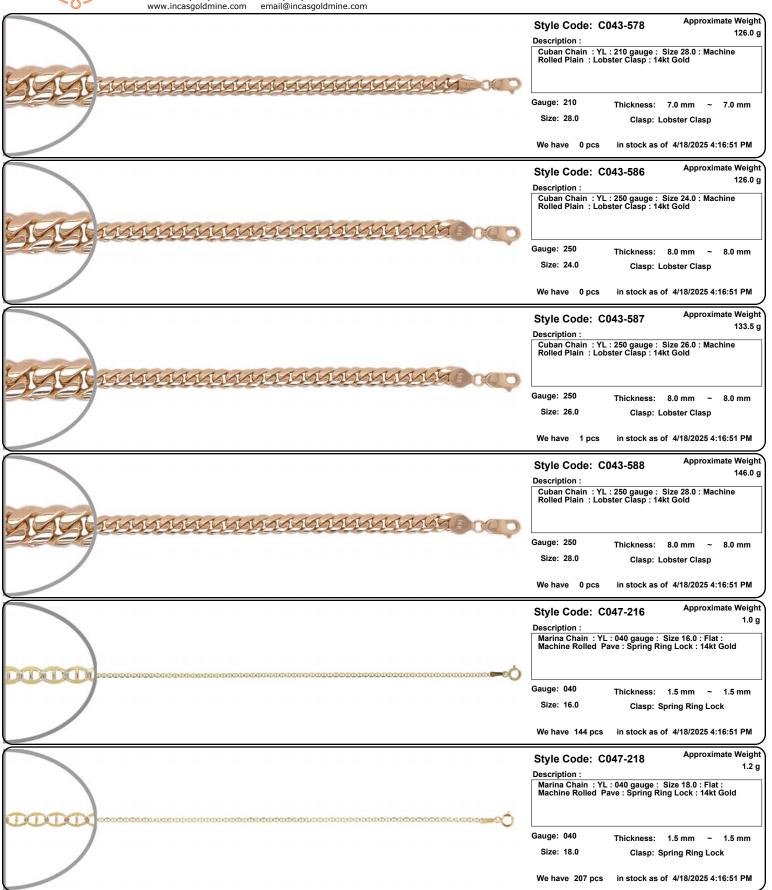

Style Code: C043-554 Description:

Cuban Chain : YL : 150 gauge : Size 20.0 : Machine Rolled Plain : Lobster Clasp : 14kt Gold

Gauge: 150 Thickness: 5.0 mm Size: 20.0

We have 0 pcs in stock as of 4/18/2025 4:16:51 PM

Clasp: Lobster Clasp

Incas Gold Mine Corporation

650 South Hill Street Suite #218
Los Angeles, CA 90014
Tel: (213)627-8916 Fax: (213)627-1990
.incasgoldmine.com email@incasgoldmine.com

Fax: (213)627-1990 email: order@incasgoldmine.com

Items are NOT to Scale. View the Thickness/Dimensions for an accurate measurement.

www.incasgoldmine.com Approximate Weight Style Code: C043-555 Description: Cuban Chain : YL : 150 gauge : Size 22.0 : Machine Rolled Plain : Lobster Clasp : 14kt Gold Gauge: 150 Thickness: 5.0 mm 5.0 mm Size: 22.0 Clasp: Lobster Clasp We have 0 pcs in stock as of 4/18/2025 4:16:51 PM Approximate Weight Style Code: C043-556 47.0 g Description : Cuban Chain : YL : 150 gauge : Size 24.0 : Machine Rolled Plain : Lobster Clasp : 14kt Gold Gauge: 150 Thickness: 5.0 mm 5.0 mm Size: 24.0 Clasp: Lobster Clasp We have 0 pcs in stock as of 4/18/2025 4:16:51 PM Approximate Weight Style Code: C043-557 50.0 g Description : Cuban Chain: YL: 150 gauge: Size 26.0: Machine Rolled Plain: Lobster Clasp: 14kt Gold Gauge: 150 Thickness: 5.0 mm 5.0 mm Size: 26.0 Clasp: Lobster Clasp We have 0 pcs in stock as of 4/18/2025 4:16:51 PM Approximate Weight Style Code: C043-558 54.0 g Description: Cuban Chain : YL : 150 gauge : Size 28.0 : Machine Rolled Plain : Lobster Clasp : 14kt Gold Gauge: 150 5.0 mm 5.0 mm Thickness: Size: 28.0 Clasp: Lobster Clasp We have 0 pcs in stock as of 4/18/2025 4:16:51 PM Approximate Weight Style Code: C043-576 107.6 g Description Cuban Chain: YL: 210 gauge: Size 24.0: Machine Rolled Plain: Lobster Clasp: 14kt Gold Gauge: 210 Thickness: 7.0 mm 7.0 mm Size: 24.0 Clasp: Lobster Clasp We have 3 pcs in stock as of 4/18/2025 4:16:51 PM Approximate Weight Style Code: C043-577 92.9 g Description: Cuban Chain : YL : 210 gauge : Size 26.0 : Machine Rolled Plain : Lobster Clasp : 14kt Gold Gauge: 210 Thickness: 7.0 mm 7.0 mm Size: 26.0 Clasp: Lobster Clasp in stock as of 4/18/2025 4:16:51 PM We have 4 pcs