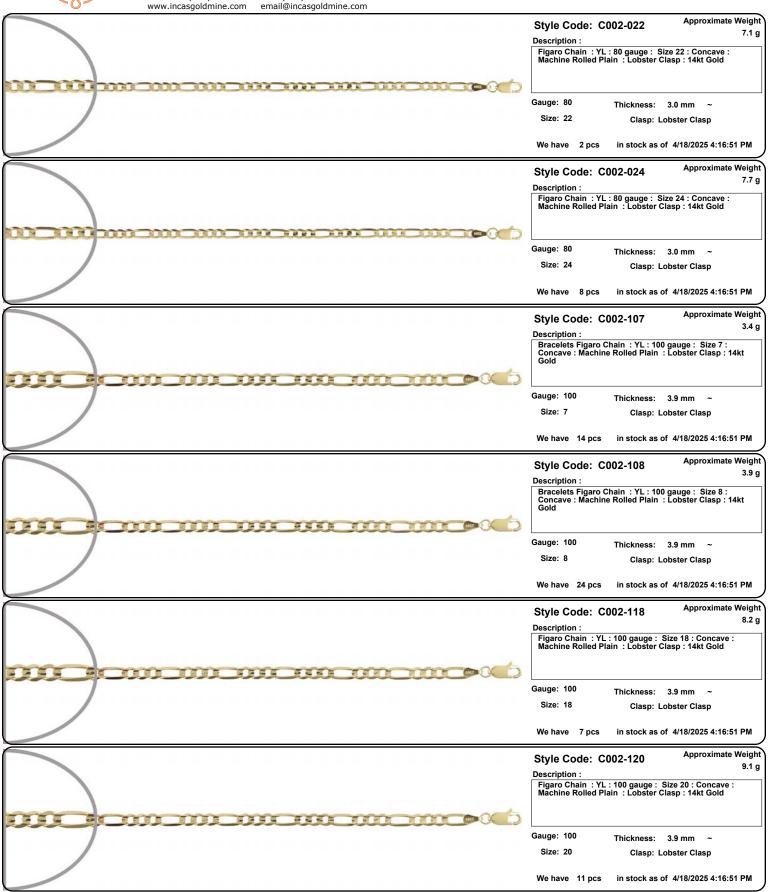

Fax: (213)627-1990 email: order@incasgoldmine.com

Items are NOT to Scale. View the Thickness/Dimensions for an accurate measurement.

Approximate Weight Style Code: C005-008

Description:

Bracelets Figaro Chain : YL : 280 gauge : Size 8.5 : Concave : Machine Rolled Plain : Lobster Clasp : 14kt