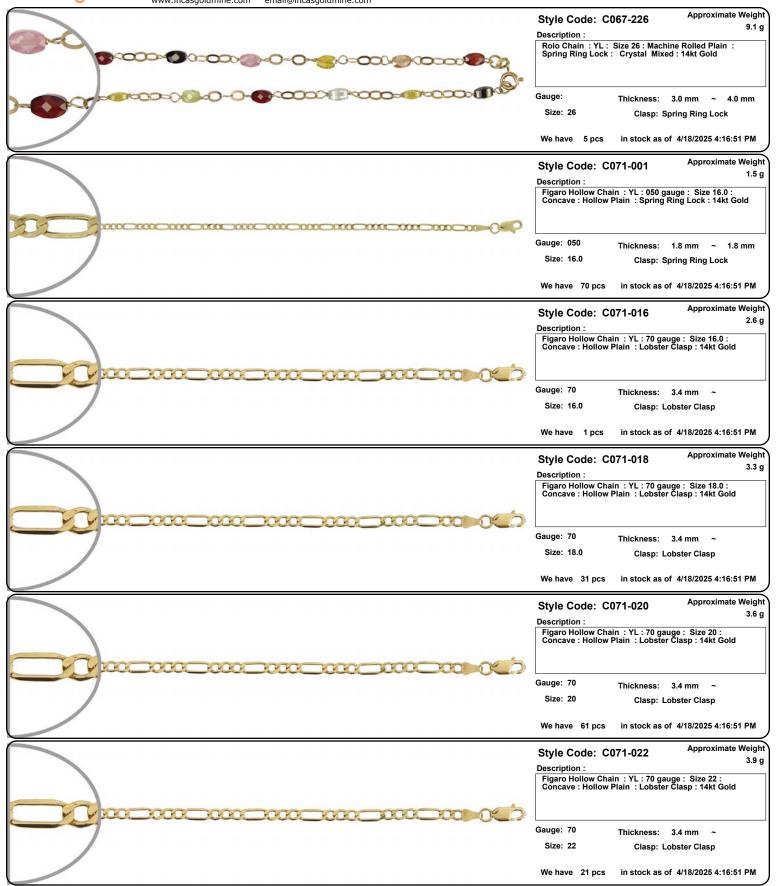

Fax: (213)627-1990 email: order@incasgoldmine.com

Items are NOT to Scale. View the Thickness/Dimensions for an accurate measurement.

www.incasgoldmine.com Approximate Weight Style Code: C071-224 10.1 g Description: Figaro Hollow Chain : YL : 120 gauge : Size 24 : Concave : Hollow Plain : Lobster Clasp : 14kt Gold Gauge: 120 Thickness: 5.5 mm 5.5 mm Size: 24 Clasp: Lobster Clasp We have 36 pcs in stock as of 4/18/2025 4:16:51 PM Approximate Weight Style Code: C071-322 12.6 g Description : Figaro Hollow Chain : YL : 150 gauge : Size 22 : Concave : Hollow Plain : Lobster Clasp : 14kt Gold Gauge: 150 Thickness: 6.5 mm Size: 22 Clasp: Lobster Clasp We have 23 pcs in stock as of 4/18/2025 4:16:51 PM Approximate Weight Style Code: C071-324 15.1 g Description : Figaro Hollow Chain : YL : 150 gauge : Size 24 : Concave : Hollow Plain : Lobster Clasp : 14kt Gold Gauge: 150 Thickness: 6.5 mm ~ 6.5 mm Size: 24 Clasp: Lobster Clasp We have 19 pcs in stock as of 4/18/2025 4:16:51 PM Approximate Weight Style Code: C072-516 0.4 g Description: Singapore Loose Chain : YL : 010 gauge : Size 16.0 : Machine Rolled : Spring Ring Lock : 14kt Gold Gauge: 010 Thickness: 1.0 mm ~ 1.0 mm Size: 16.0 Clasp: Spring Ring Lock We have 0 pcs in stock as of 4/18/2025 4:16:51 PM Approximate Weight Style Code: C074-001 4.8 g Description Cuban Hollow Chain : YL : 5mm gauge : Size 8.0 : Hollow : 14kt Gold Gauge: 5mm Thickness: 5.0 mm Size: 8.0 Clasp: We have 0 pcs in stock as of 4/18/2025 4:16:51 PM Approximate Weight Style Code: C074-042 52.0 g Description: Cuban Hollow Chain : YL : 13 gauge : Size 16.0 : Hollow : 14kt Gold Gauge: 13 Thickness: 13.0 mm Size: 16.0 Clasp: We have 0 pcs in stock as of 4/18/2025 4:16:51 PM