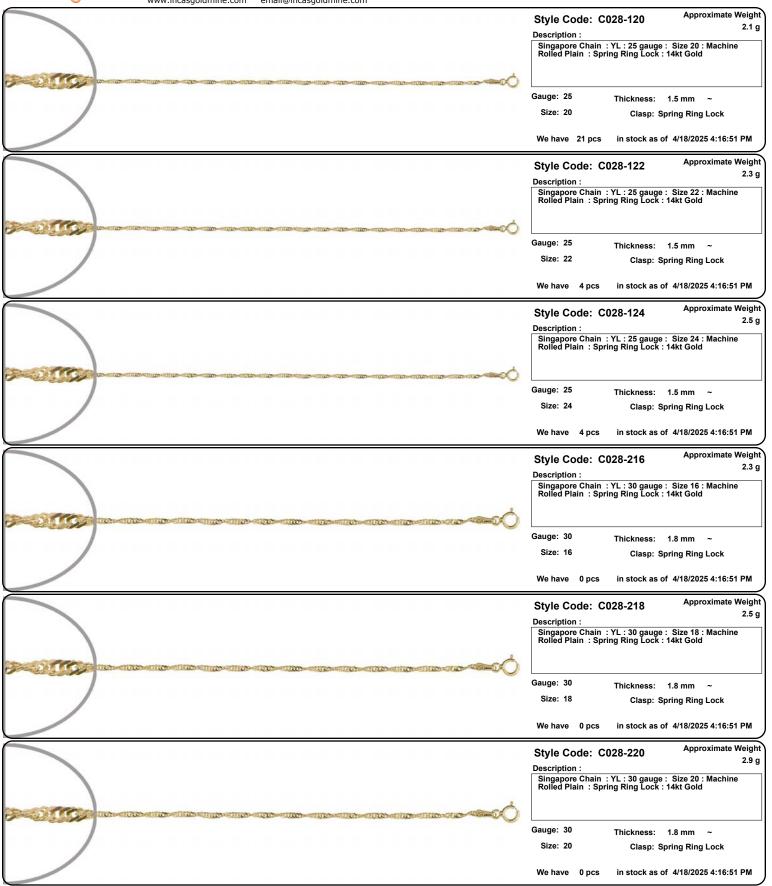

Fax: (213)627-1990 email: order@incasgoldmine.com

Items are NOT to Scale. View the Thickness/Dimensions for an accurate measurement.

Style Code: C004-224 Approximate Weight

Description:

Figaro Chain: YL: 220 gauge: Size 24: Concave:
Machine Rolled Plain: Lobster Clasp: 14kt Gold

Gauge: 220 Thickness: 9.0 mm ~

Size: 24 Clasp: Lobster Clasp

We have 3 pcs in stock as of 4/18/2025 4:16:51 PM

Style Code: C004-226 Approximate Weight

Description : Figaro Chain : YL : 220 gauge : Size 26 : Concave : Machine Rolled Plain : Lobster Clasp : 14kt Gold