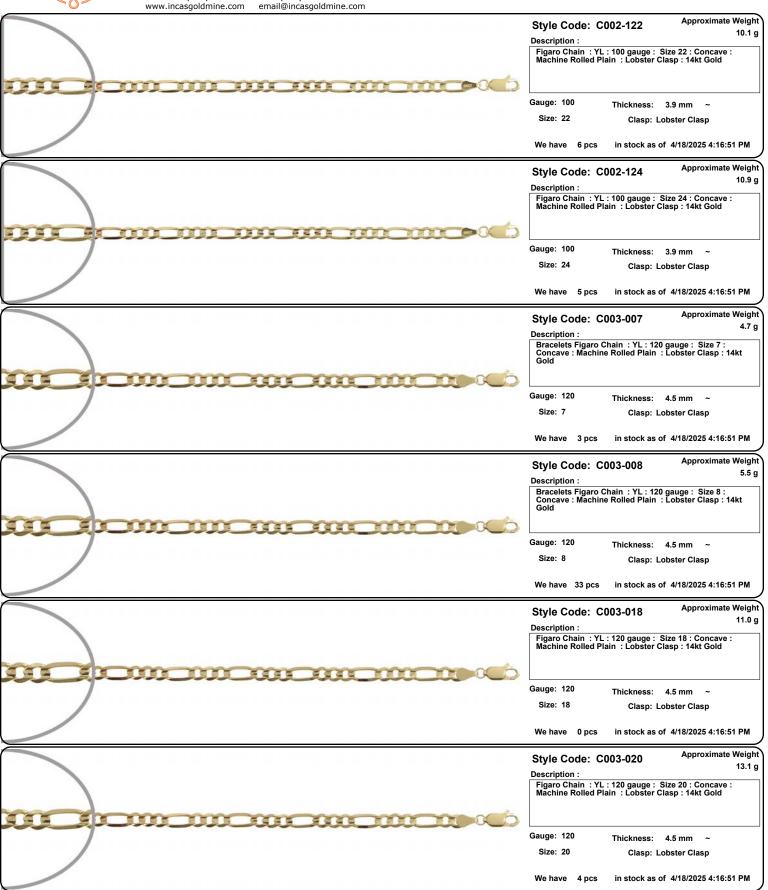

Fax: (213)627-1990 email: order@incasgoldmine.com

Items are NOT to Scale. View the Thickness/Dimensions for an accurate measurement.

Yellow Gold Chains PAGE 8

Incas Gold Mine Corporation

650 South Hill Street Suite #218
Los Angeles, CA 90014
Tel: (213)627-8916 Fax: (213)627-1990
www.incasgoldmine.com email@incasgoldmine.com

### Order by Fax or Email

Please include the **Style Code** and the quantity of each style and fax or email the order to us. For an optional order form, please visit our website, www.incasgoldmine.com/order

Fax: (213)627-1990 email: order@incasgoldmine.com

Items are NOT to Scale. View the Thickness/Dimensions for an accurate measurement.

Yellow Gold Chains PAGE 9

Incas Gold Mine Corporation

650 South Hill Street Suite #218
Los Angeles, CA 90014
Tel: (213)627-8916 Fax: (213)627-1990
www.incasgoldmine.com email@incasgoldmine.com

Order by Fax or Email

Please include the **Style Code** and the quantity of each style and fax or email the order to us. For an optional order form, please visit our website, www.incasgoldmine.com/order

Fax: (213)627-1990 email: order@incasgoldmine.com

Items are NOT to Scale. View the Thickness/Dimensions for an accurate measurement.

Style Code: C004-224 Approximate Weight

Description:

Figaro Chain: YL: 220 gauge: Size 24: Concave:
Machine Rolled Plain: Lobster Clasp: 14kt Gold