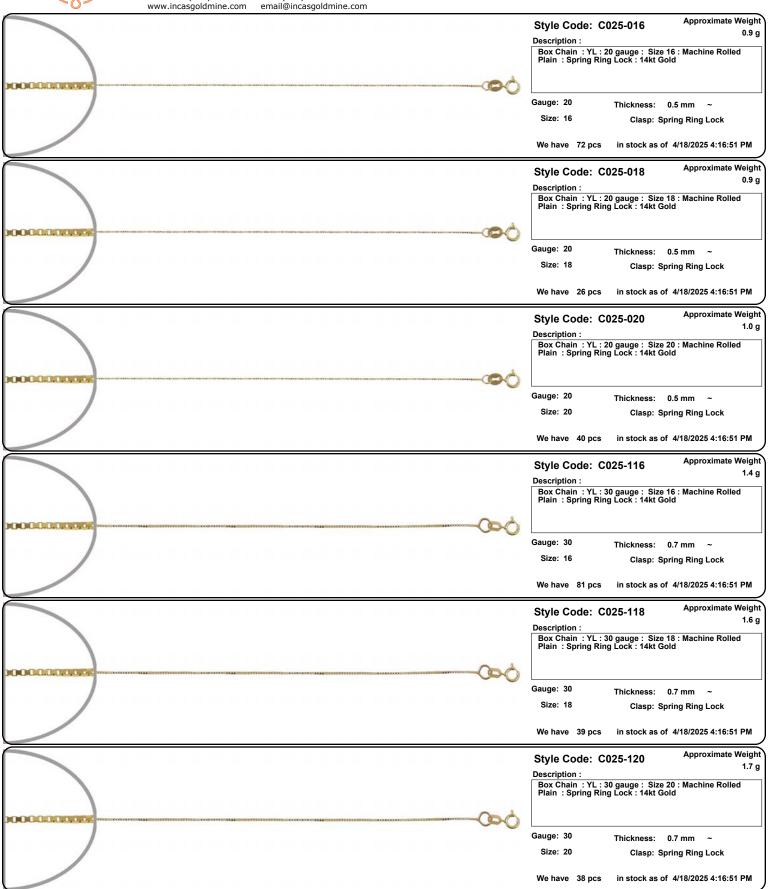

Fax: (213)627-1990 email: order@incasgoldmine.com

Items are NOT to Scale. View the Thickness/Dimensions for an accurate measurement.

www.incasgoldmine.com Approximate Weight Style Code: C061-522 Description: Marina Rolo Chain : YL : 50 gauge : Size 22 : Machine Rolled Plain : Spring Ring Lock : 14kt Gold Gauge: 50 Thickness: 2.0 mm 2.0 mm Size: 22 Clasp: Spring Ring Lock We have 0 pcs in stock as of 4/18/2025 4:16:51 PM Approximate Weight Style Code: C061-524 Description : Marina Rolo Chain: YL: 50 gauge: Size 24: Machine Rolled Plain: Spring Ring Lock: 14kt Gold Gauge: 50 Thickness: 2.0 mm 2.0 mm Size: 24 Clasp: Spring Ring Lock We have 0 pcs in stock as of 4/18/2025 4:16:51 PM Approximate Weight Style Code: C062-607 167.0 g Description : Cuban Chain : YL : Size 26.0 : Casting Crystal Cut : 14kt Gold Gauge: Thickness: 13.0 mm ~ 13.0 mm Size: 26.0 Clasp: We have 0 pcs in stock as of 4/18/2025 4:16:51 PM Approximate Weight Style Code: C062-608 180.0 g Description : Cuban Chain : YL : Size 28.0 : Casting Crystal Cut : 14kt Gold Gauge: Thickness: 13.0 mm ~ 13.0 mm Size: 28.0 Clasp: We have 0 pcs in stock as of 4/18/2025 4:16:51 PM Approximate Weight Style Code: C066-116 0.8 g Description Rolo Chain: YL: 25 gauge: Size 16: Machine Rolled Pave: Spring Ring Lock: 14kt Gold Gauge: 25 Thickness: 1.0 mm Size: 16 Clasp: Spring Ring Lock We have 33 pcs in stock as of 4/18/2025 4:16:51 PM Approximate Weight Style Code: C066-118 0.9 g Description: Rolo Chain: YL: 25 gauge: Size 18.0: Machine Rolled Pave: Spring Ring Lock: 14kt Gold Gauge: 25 Thickness: 1.0 mm Size: 18.0 Clasp: Spring Ring Lock We have 0 pcs in stock as of 4/18/2025 4:16:51 PM