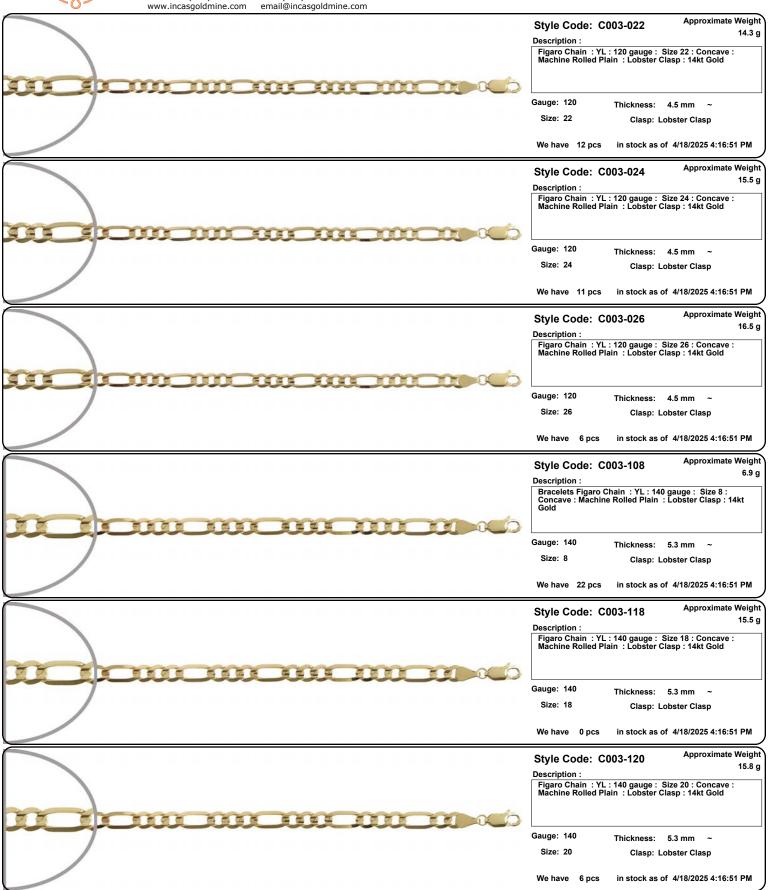

Fax: (213)627-1990 email: order@incasgoldmine.com

Items are NOT to Scale. View the Thickness/Dimensions for an accurate measurement.

Yellow Gold Chains PAGE 9

Incas Gold Mine Corporation

650 South Hill Street Suite #218
Los Angeles, CA 90014
Tel: (213)627-8916 Fax: (213)627-1990
www.incasgoldmine.com email@incasgoldmine.com

Order by Fax or Email

Please include the **Style Code** and the quantity of each style and fax or email the order to us. For an optional order form, please visit our website, www.incasgoldmine.com/order

Fax: (213)627-1990 email: order@incasgoldmine.com

Items are NOT to Scale. View the Thickness/Dimensions for an accurate measurement.

Style Code: C004-224 Approximate Weight

Description:

Figaro Chain: YL: 220 gauge: Size 24: Concave:
Machine Rolled Plain: Lobster Clasp: 14kt Gold