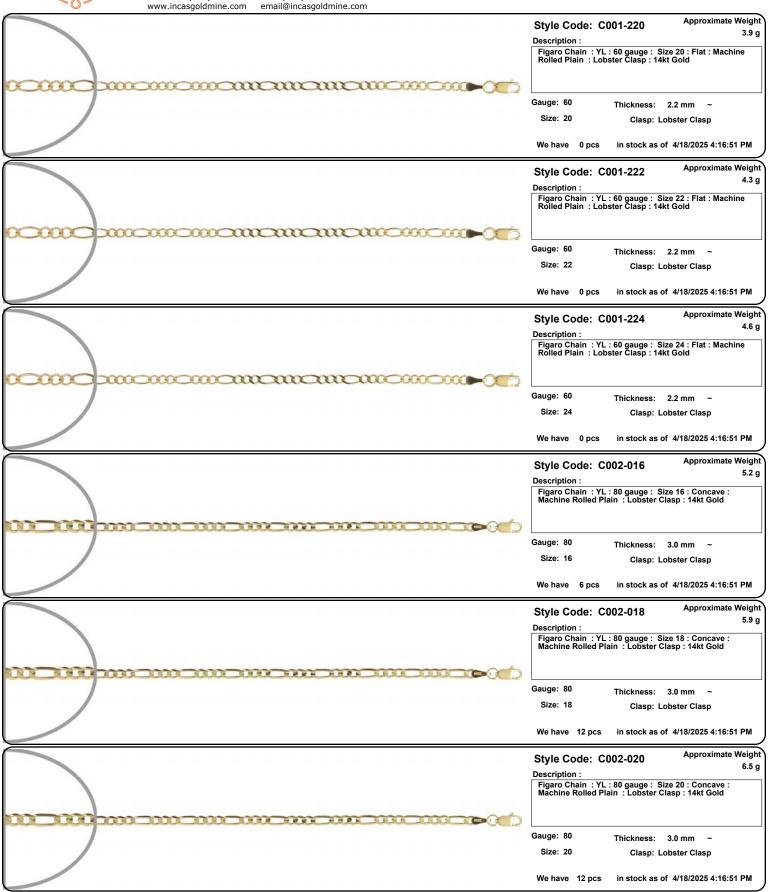

Fax: (213)627-1990 email: order@incasgoldmine.com

Items are NOT to Scale. View the Thickness/Dimensions for an accurate measurement.

Style Code: C004-224 Approximate Weight

Description:

Figaro Chain: YL: 220 gauge: Size 24: Concave:
Machine Rolled Plain: Lobster Clasp: 14kt Gold