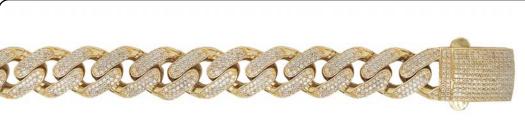

Fax: (213)627-1990 email: order@incasgoldmine.com

Items are NOT to Scale. View the Thickness/Dimensions for an accurate measurement.

Approximate Weight Style Code: C074-314

Description:

Gauge:

Cuban Hollow Chain : YL : Size 20.0 : Hollow Plain : Safety Latch Lock : CZ White (Apr) : 14kt Gold

Size: 20.0 Clasp: Safety Latch Lock

We have 2 pcs in stock as of 4/18/2025 4:16:51 PM

Style Code: C074-316

Approximate Weight 126.9 g

Description :

Cuban Hollow Chain : YL : Size 24.0 : Hollow Plain : Safety Latch Lock : CZ White (Apr) : 14kt Gold

Gauge:

Thickness: 17.0 mm ~ 17.0 mm

Thickness: 17.0 mm ~ 17.0 mm

Size: 24.0 We have 1 pcs

Clasp: Safety Latch Lock in stock as of 4/18/2025 4:16:51 PM

Approximate Weight

135.0 g

Cuban Hollow Chain : YL : Size 26.0 : Hollow Plain : Safety Latch Lock : CZ White (Apr) : 14kt Gold