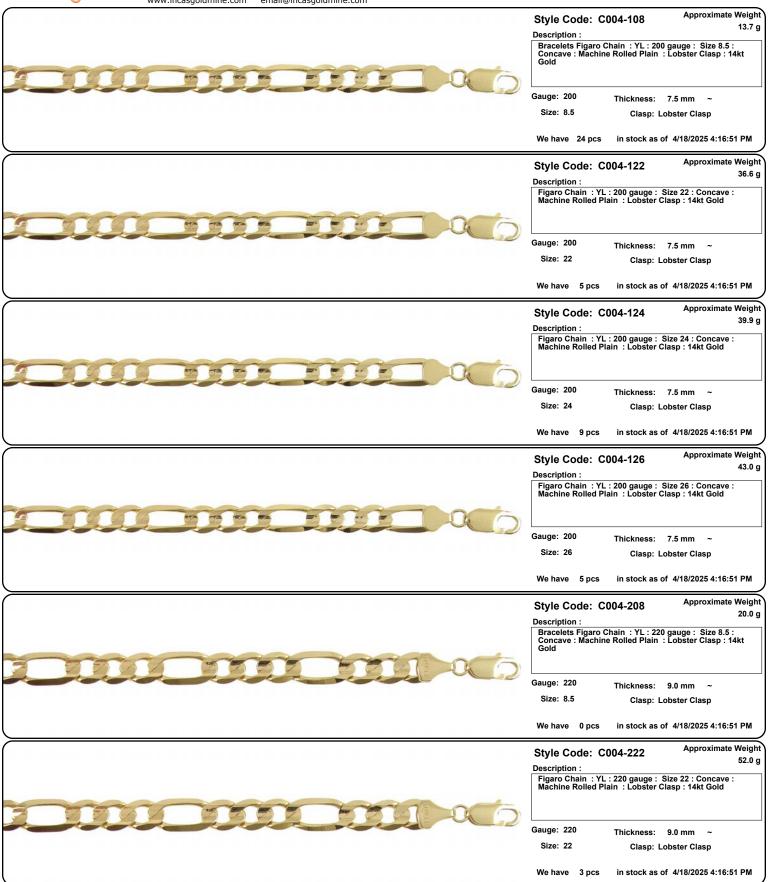

Fax: (213)627-1990 email: order@incasgoldmine.com

Items are NOT to Scale. View the Thickness/Dimensions for an accurate measurement.

Yellow Gold Chains PAGE 8

Incas Gold Mine Corporation

650 South Hill Street Suite #218
Los Angeles, CA 90014
Tel: (213)627-8916 Fax: (213)627-1990
www.incasgoldmine.com email@incasgoldmine.com

### Order by Fax or Email

Please include the **Style Code** and the quantity of each style and fax or email the order to us. For an optional order form, please visit our website, www.incasgoldmine.com/order

Fax: (213)627-1990 email: order@incasgoldmine.com

Items are NOT to Scale. View the Thickness/Dimensions for an accurate measurement.

Yellow Gold Chains PAGE 9

Incas Gold Mine Corporation

650 South Hill Street Suite #218
Los Angeles, CA 90014
Tel: (213)627-8916 Fax: (213)627-1990
www.incasgoldmine.com email@incasgoldmine.com

Order by Fax or Email

Please include the **Style Code** and the quantity of each style and fax or email the order to us. For an optional order form, please visit our website, www.incasgoldmine.com/order

Fax: (213)627-1990 email: order@incasgoldmine.com

Items are NOT to Scale. View the Thickness/Dimensions for an accurate measurement.

Style Code: C004-224 Approximate Weight

Description:

Figaro Chain: YL: 220 gauge: Size 24: Concave:
Machine Rolled Plain: Lobster Clasp: 14kt Gold