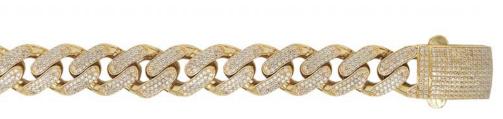

Fax: (213)627-1990 email: order@incasgoldmine.com

Items are NOT to Scale. View the Thickness/Dimensions for an accurate measurement.

Approximate Weight Style Code: C074-314

Description:

Gauge:

Cuban Hollow Chain : YL : Size 20.0 : Hollow Plain : Safety Latch Lock : CZ White (Apr) : 14kt Gold

Size: 20.0 Clasp: Safety Latch Lock

We have 2 pcs in stock as of 4/18/2025 4:16:51 PM

Style Code: C074-316

Approximate Weight 126.9 g

Description :

Cuban Hollow Chain : YL : Size 24.0 : Hollow Plain : Safety Latch Lock : CZ White (Apr) : 14kt Gold

Gauge:

Thickness: 17.0 mm ~ 17.0 mm

Thickness: 17.0 mm ~ 17.0 mm

Size: 24.0 We have 1 pcs

Clasp: Safety Latch Lock in stock as of 4/18/2025 4:16:51 PM

Approximate Weight

135.0 g

Cuban Hollow Chain : YL : Size 26.0 : Hollow Plain : Safety Latch Lock : CZ White (Apr) : 14kt Gold