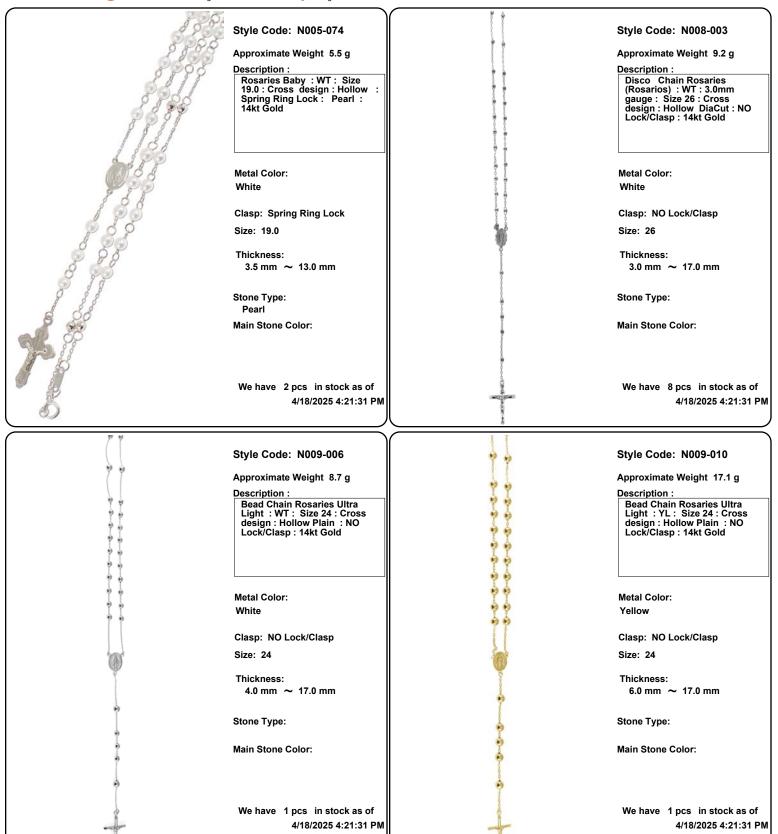

Items are NOT to Scale. View the Thickness/Dimensions for an accurate measurement.