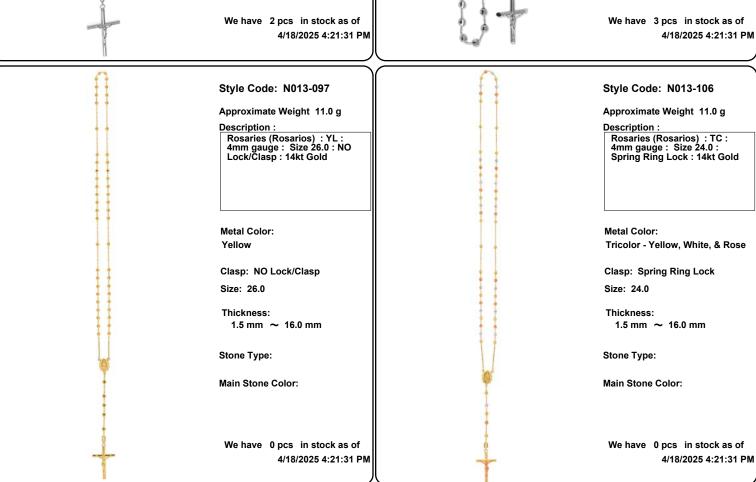

Fax: (213)627-1990 email: order@incasgoldmine.com

Items are NOT to Scale. View the Thickness/Dimensions for an accurate measurement.

Style Code: N010-006 Style Code: N011-054 Approximate Weight 20.5 g Approximate Weight 10.9 g Description : Description : Rosaries Ultra Light: WT: Size 24: Cross design: Hollow DiaCut: NO Lock/Clasp: 14kt Gold Rosaries (Rosarios) : WT : Size 24 : Cross design : Hollow Plain : NO Lock/Clasp : 14kt Gold **Metal Color:** Metal Color: White White Clasp: NO Lock/Clasp Clasp: NO Lock/Clasp Size: 24 Size: 24 Thickness: Thickness: 5.0 mm ~ 25.0 mm 3.5 mm ~ 17.0 mm Stone Type: Stone Type: Main Stone Color: Main Stone Color: We have 2 pcs in stock as of We have 3 pcs in stock as of 4/18/2025 4:21:31 PM