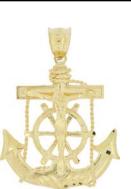

### Style: P032-011

Weight 4.0 g

Size

Dimensions:

25.0 mm X 36.0 mm (W) X (H)

Religious Pendant

14kt

28 pcs in stock as of 4/18/2025 4:23:20 PM