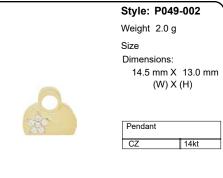

### Style: P050-056

Weight 1.1 g
Size
Dimensions:
11.0 mm X 25.0 mm

| Pendant |  |
|---------|--|
|         |  |

CZ 14kt

(W) X (H)

0 pcs in stock as of 4/18/2025 4:23:20 PM

Size
Dimensions:
15.0 mm X 22.0 mm
(W) X (H)