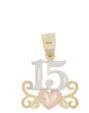

### Style: P032-016

Weight 2.1 g

Size

Dimensions:

20.0 mm X 28.0 mm (W) X (H)

Religious Pendant

14kt

22 pcs in stock as of 4/18/2025 4:23:20 PM