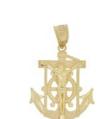

# **Style: P032-009** Weight 1.3 g

Size

Dimensions:

14.0 mm X 22.0 mm (W) X (H)

Religious Pendant

14kt