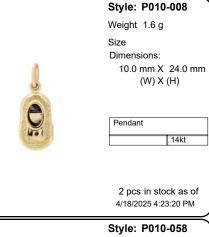

0 pcs in stock as of

4/18/2025 4:23:20 PM

Style: P011-019

Weight 1.0 g Size Dimensions: 16.0 mm X 25.0 mm (W) X (H)

14kt

19 pcs in stock as of 4/18/2025 4:23:20 PM

Style: P011-020 Weight 0.6 g Size Dimensions: 9.0 mm X 18.0 mm (W) X (H) Pendant 14kt