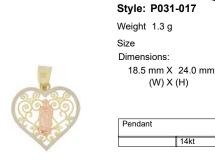

### Style: P032-017

Weight 2.8 g

Size Dimensions:

23.0 mm X 32.0 mm

(W) X (H)

Religious Pendant

14kt

28 pcs in stock as of 4/18/2025 4:23:20 PM