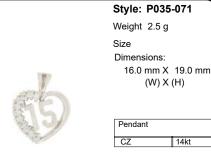

2 pcs in stock as of 4/18/2025 4:23:20 PM

Style: P035-034

Weight 1.6 g

Dimensions:

19.0 mm X 25.3 mm (W) X (H)

Pendant

14kt

19 pcs in stock as of 4/18/2025 4:23:20 PM