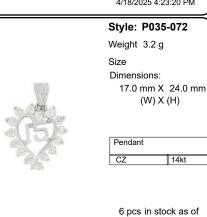

Pendant 14kt

2 pcs in stock as of 4/18/2025 4:23:20 PM

5 pcs in stock as of 4/18/2025 4:23:20 PM

Style: P035-073

Weight 4.5 g

Size Dimensions: 20.0 mm X 28.0 mm (W) X (H)

Pendant 14kt

4 pcs in stock as of 4/18/2025 4:23:20 PM