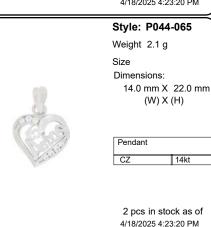

9 pcs in stock as of 4/18/2025 4:23:20 PM

4/18/2025 4:23:20 PM

Style: P044-011

Weight 1.5 g

Size Dimensions: 11.9 mm X 21.5 mm (W) X (H)

Pendant 14kt

1 pcs in stock as of 4/18/2025 4:23:20 PM

Style: P044-054

Weight 2.4 g Size Dimensions: 16.0 mm X 22.0 mm (W) X (H)

Pendant 14kt

Incas Gold Mine Corporation 650 South Hill Street Suite #218 Los Angeles, CA 90014 Tel: (213)627-8916 Fax: (213)627-1990 Order by Fax or Email