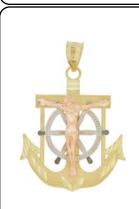

# **Style: P032-009** Weight 1.3 g

Size

Dimensions:

14.0 mm X 22.0 mm (W) X (H)

Religious Pendant

14kt

### Style: P032-010

Weight 2.1 g

Size

Dimensions:

17.0 mm X 27.0 mm (W) X (H)

Religious Pendant

14kt

### Style: P032-011

Weight 4.0 g

Size

Dimensions:

25.0 mm X 36.0 mm (W) X (H)

Religious Pendant

14kt

28 pcs in stock as of 4/18/2025 4:23:20 PM

### Style: P032-013

70 pcs in stock as of

4/18/2025 4:23:20 PM

Weight 6.9 g

Size

Dimensions:

31.0 mm X 44.0 mm (W) X (H)

Religious Pendant

14kt

28 pcs in stock as of 4/18/2025 4:23:20 PM

### Style: P032-014

Weight 9.1 g

Size

Dimensions:

36.0 mm X 51.0 mm (W) X (H)

Religious Pendant

14kt

### Style: P032-015

Weight 17.6 g

Size

Dimensions:

51.0 mm X 71.0 mm (W) X (H)

Religious Pendant

14kt

4 pcs in stock as of 4/18/2025 4:23:20 PM