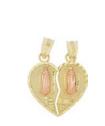

6 pcs in stock as of 4/18/2025 4:23:20 PM

Style: P003-049

Weight 8.0 g

Size

Dimensions:

32.5 mm X 39.0 mm (W) X (H)

Religious Pendant

14kt

5 pcs in stock as of 4/18/2025 4:23:20 PM

Style: P004-015

Weight 1.8 g

Size

Dimensions:

16.0 mm X 21.0 mm (W) X (H)

Religious Pendant

14kt