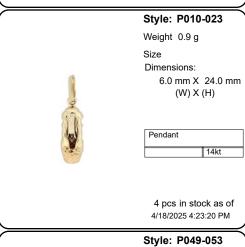

4:23:20 PM

Pendant

2 pcs in stock as of 4/18/2025 4:23:20 PM



650 South Hill Street Suite #218

Order by Fax or Email

Please include the **Style Code** and the quantity of each style and fax or email the order to us. For an optional order form, please visit our website, www.incasgoldmine.com/forms

Fax: (213)627-1990 email: order@incasgoldmine.com Some items are NOT to Scale. View the Dimensions for an accurate measurement.

Incas Gold Mine Corporation Los Angeles, CA 90014 Tel: (213)627-8916 Fax: (213)627-1990



Style: P011-016 Weight 0.9 g Size Dimensions: 8.0 mm X 15.0 mm (W) X (H) Pendant 14kt 35 pcs in stock as of

4/18/2025 4:23:20 PM



25 pcs in stock as of

4/18/2025 4:23:20 PM



10 pcs in stock as of

4/18/2025 4:23:20 PM

1 pcs in stock as of

4/18/2025 4:23:20 PM















1 pcs in stock as of

4/18/2025 4:23:20 PM



650 South Hill Street Suite #218

Incas Gold Mine Corporation

Order by Fax or Email

Please include the **Style Code** and the quantity of each style and fax or email the order to us. For an optional order form, please visit our website, www.incasgoldmine.com/forms

Fax: (213)627-1990 email: order@incasgoldmine.com Some items are NOT to Scale. View the Dimensions for an accurate measurement.

Los Angeles, CA 90014
Tel: (213)627-8916 Fax: (213)627-1990 email@incasgoldmine.com Style: P011-023



36 pcs in stock as of 4/18/2025 4:23:20 PM

14kt



14 pcs in stock as of 4/18/2025 4:23:20 PM

14kt

Style: P045-008 Weight 2.1 g Size Dimensions: 11.0 mm X 21.0 mm (W) X (H) Pendant 14kt 1 pcs in stock as of

Style: P047-011 Weight 1.5 g

Size