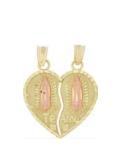

6 pcs in stock as of 4/18/2025 4:23:20 PM

Style: P003-049

Weight 8.0 g

Size

Dimensions:

32.5 mm X 39.0 mm (W) X (H)

Religious Pendant

14kt

5 pcs in stock as of 4/18/2025 4:23:20 PM

Style: P004-015

Weight 1.8 g

Size

Dimensions:

16.0 mm X 21.0 mm (W) X (H)

Religious Pendant

14kt