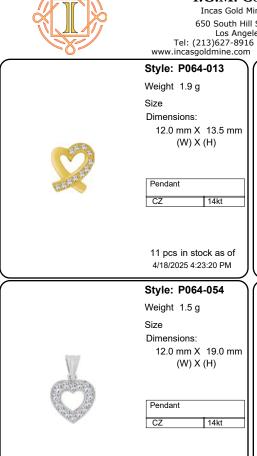

### Style: P026-009

Weight 2.1 g

Size

Dimensions:

22.0 mm X 28.0 mm (W) X (H)

Pendant

14kt

4 pcs in stock as of 4/18/2025 4:23:20 PM

Weight 0.7 g

Size

Dimensions:

14.5 mm X 20.0 mm (W) X (H)

Pendant

14kt

24 pcs in stock as of

4/18/2025 4:23:20 PM