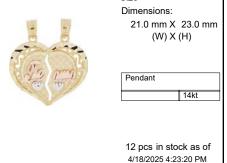

X (H)

Pendant

14kt

11 pcs in stock as of

4/18/2025 4:23:20 PM



18 pcs in stock as of

4/18/2025 4:23:20 PM

4/18/2025 4:23:20 PM Style: P011-007

Weight 1.1 g

Size

Dimensions: 14.0 mm X 21.0 mm

(W) X (H)

Pendant

14kt

11 pcs in stock as of

4/18/2025 4:23:20 PM

Style: P023-025

Weight 1.7 g

Size

Dimensions:

16.5 mm X 25.0 mm

(W) X (H)

Religious Pendant

2 pcs in stock as of 4/18/2025 4:23:20 PM



Weight 1.1 g

Size

Dimensions:

16.0 mm X 23.0 mm (W) X (H)

Pendant

14kt

23 pcs in stock as of

4/18/2025 4:23:20 PM

### Style: P025-022

Weight 2.0 g

Size

Dimensions:

21.0 mm X 26.0 mm (W) X (H)

Pendant

14kt

2 pcs in stock as of 4/18/2025 4:23:20 PM



Weight 2.3 g

Size

# Style: P025-024

Weight 3.2 g

Size

Dimensions:

25.0 mm X 27.0 mm (W) X (H)

Pendant

14kt





650 South Hill Street Suite #218 Los Angeles, CA 90014 Tel: (213)627-8916 Fax: (213)627-1990

Incas Gold Mine Corporation

Order by Fax or Email

Please include the **Style Code** and the quantity of each style and fax or email the order to us. For an optional order form, please visit our website, www.incasgoldmine.com/forms

Fax: (213)627-1990 email: order@incasgoldmine.com Some items are NOT to Scale. View the Dimensions for an accurate measurement.

Style: P025-058

Weight 1.4 g

Size

Dimensions:

15.0 mm X 22.0 mm (W) X (H)

Pendant

14kt

3 pcs in stock as of 4/18/2025 4:23:20 PM



email@incasgoldmine.com

### Style: P026-003

Weight 2.2 g

Size

Dimensions:

22.0 mm X 28.0 mm (W) X (H)

Pendant

14kt

5 pcs in stock as of 4/18/2025 4:23:20 PM



Dimensions:

16.0 mm X 21.0 mm (