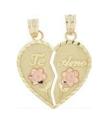

6 pcs in stock as of 4/18/2025 4:23:20 PM

Style: P003-049

Weight 8.0 g

Size

Dimensions:

32.5 mm X 39.0 mm (W) X (H)

Religious Pendant

14kt

5 pcs in stock as of 4/18/2025 4:23:20 PM

Style: P004-015

Weight 1.8 g

Size

Dimensions:

16.0 mm X 21.0 mm (W) X (H)

Religious Pendant

14kt