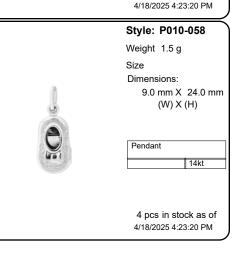

:20 PM

Pendant

2 pcs in stock as of 4/18/2025 4:23:20 PM



650 South Hill Street Suite #218

Order by Fax or Email

Please include the **Style Code** and the quantity of each style and fax or email the order to us. For an optional order form, please visit our website, www.incasgoldmine.com/forms

Fax: (213)627-1990 email: order@incasgoldmine.com Some items are NOT to Scale. View the Dimensions for an accurate measurement.

Incas Gold Mine Corporation Los Angeles, CA 90014 Tel: (213)627-8916 Fax: (213)627-1990



Style: P011-016 Weight 0.9 g Size Dimensions: 8.0 mm X 15.0 mm (W) X (H) Pendant 14kt 35 pcs in stock as of

4/18/2025 4:23:20 PM



25 pcs in stock as of

4/18/2025 4:23:20 PM



10 pcs in stock as of

4/18/2025 4:23:20 PM

1 pcs in stock as of

4/18/2025 4:23:20 PM















1 pcs in stock as of

4/18/2025 4:23:20 PM



650 South Hill Street Suite #218

Incas Gold Mine Corporation

Order by Fax or Email

Please include the **Style Code** and the quantity of each style and fax or email the order to us. For an optional order form, please visit our website, www.incasgoldmine.com/forms

Fax: (213)627-1990 email: order@incasgoldmine.com Some items are NOT to Scale. View the Dimensions for an accurate measurement.

Los Angeles, CA 90014
Tel: (213)627-8916 Fax: (213)627-1990 email@incasgoldmine.com Style: P011-023



36 pcs in stock as of 4/18/2025 4:23:20 PM

14kt



14 pcs in stock as of 4/18/2025 4:23:20 PM

14kt

Style: P045-008 Weight 2.1 g Size Dimensions: 11.0 mm X 21.0 mm (W) X (H) Pendant 14kt 1 pcs in stock as of

Style: P047-011 Weight 1.5 g

Size Dime