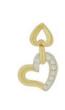

1 pcs in stock as of

4/18/2025 4:23:20 PM

Style: P062-009

6 pcs in stock as of 4/18/2025 4:23:20 PM

Weight 2.8 g

Pendant

Size

Dimensions:

26.0 mm X 35.0 mm (W) X (H)

Style: P062-010

1 pcs in stock as of

4/18/2025 4:23:20 PM

Weight 1.3 g

Size

Dimensions:

11.0 mm X 19.0 mm (W) X (H)