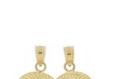

### Style: P026-021

Weight 1.4 g

Size

Dimensions:

19.0 mm X 25.0 mm (W) X (H)

Pendant

14kt

20 pcs in stock as of 4/18/2025 4:23:20 PM