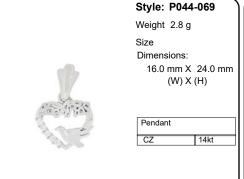

Weight 2.4 g
Size
Dimensions:
12.0 mm X 22.0 mm
(W) X (H)

.

3 pcs in stock as of

4/18/2025 4:23:20 PM

Style: P044-071

14kt

Pendant

2 pcs in stock as of 4/18/2025 4:23:20 PM

1 pcs in stock as of

4/18/2025 4:23:20 PM

Weight 2.7 g
Size
Dimensions:
15.0 mm X 24.0 mm
(W) X (H)

Pendant
CZ 14kt

3 pcs in stock as of 4/18/2025 4:23:20 PM

Style: P044-073

1 pcs in stock as of

4/18/2025 4:23:20 PM