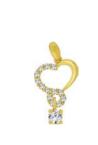

# **Style: P032-009** Weight 1.3 g

Size

Dimensions:

14.0 mm X 22.0 mm (W) X (H)

Religious Pendant

14kt