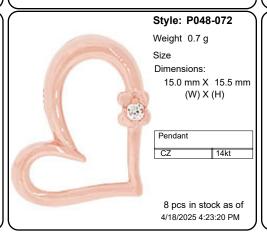

Pendant
CZ 14kt

1 pcs in stock as of 4/18/2025 4:23:20 PM

Style: P048-062

Weight 2.5 g

Size Dimensions: 15.0 mm X 24.0 mm

(W) X (H)

Pendant
CZ 14kt

1 pcs in stock as of 4/18/2025 4:23:20 PM

1 pcs in stock as of

4/18/2025 4:23:20 PM

Size
Dimensions:
18.0 mm X 20.0 mm
(W) X (H)

Pendant
CZ 14kt

1 pcs in stock as of 4/18/2025 4:23:20 PM