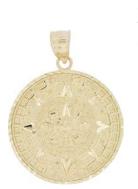

14kt

1 pcs in stock as of 4/18/2025 4:23:20 PM

Style: P019-022

Weight 2.5 g

Size

Dimensions:

19.0 mm X 37.0 mm (W) X (H)

Religious Pendant 14kt