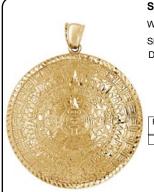

### Style: P030-019

Weight 27.5 g

Size

Dimensions:

50.0 mm X 67.0 mm (W) X (H)

Pendant

14kt

2 pcs in stock as of 4/18/2025 4:23:20 PM