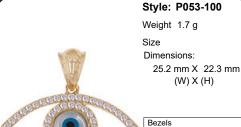

9 pcs in stock as of 4/18/2025 4:23:20 PM

Style: P012-025

Weight 1.7 g

Size

Dimensions:

19.0 mm X 24.0 mm (W) X (H)

Pendant

14kt