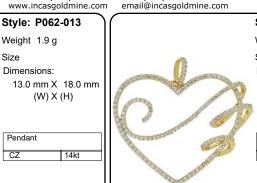

1 pcs in stock as of

4/18/2025 4:23:20 PM

Style: P062-009

6 pcs in stock as of 4/18/2025 4:23:20 PM

Weight 2.8 g

Pendant

Size

Dimensions:

26.0 mm X 35.0 mm (W) X (H)

Style: P062-010

1 pcs in stock as of

4/18/2025 4:23:20 PM

Weight 1.3 g

Size

Dimensions:

11.0 mm X 19.0 mm (W) X (H)