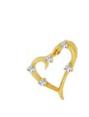

### Style: P063-055 Weight 2.7 g Size Dimensions: 18.0 mm X 22.0 mm (W) X (H)

Pendant 14kt

4 pcs in stock as of 4/18/2025 4:23:20 PM

14kt

1 pcs in stock as of 4/18/2025 4:23:20 PM

Style: P063-073 Weight 0.7 g Size Dimensions: 13.0 mm X 18.0 mm (W) X (H)