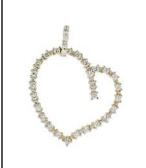

### Style: P032-013

70 pcs in stock as of

4/18/2025 4:23:20 PM

Weight 6.9 g

Size

Dimensions:

31.0 mm X 44.0 mm (W) X (H)

Religious Pendant

14kt

28 pcs in stock as of 4/18/2025 4:23:20 PM