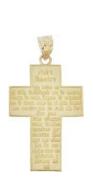

14kt

1 pcs in stock as of 4/18/2025 4:23:20 PM

Style: P019-022

Weight 2.5 g

Size

Dimensions:

19.0 mm X 37.0 mm (W) X (H)

Religious Pendant 14kt