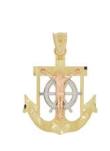

### Style: P032-013

70 pcs in stock as of

4/18/2025 4:23:20 PM

Weight 6.9 g

Size

Dimensions:

31.0 mm X 44.0 mm (W) X (H)

Religious Pendant

14kt

28 pcs in stock as of 4/18/2025 4:23:20 PM