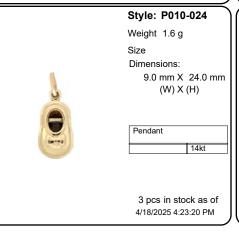

23:20 PM

Pendant

2 pcs in stock as of 4/18/2025 4:23:20 PM



650 South Hill Street Suite #218

Order by Fax or Email

Please include the **Style Code** and the quantity of each style and fax or email the order to us. For an optional order form, please visit our website, www.incasgoldmine.com/forms

Fax: (213)627-1990 email: order@incasgoldmine.com Some items are NOT to Scale. View the Dimensions for an accurate measurement.

Incas Gold Mine Corporation Los Angeles, CA 90014 Tel: (213)627-8916 Fax: (213)627-1990



Style: P011-016 Weight 0.9 g Size Dimensions: 8.0 mm X 15.0 mm (W) X (H) Pendant 14kt 35 pcs in stock as of

4/18/2025 4:23:20 PM



25 pcs in stock as of

4/18/2025 4:23:20 PM



10 pcs in stock as of

4/18/2025 4:23:20 PM

1 pcs in stock as of

4/18/2025 4:23:20 PM















1 pcs in stock as of

4/18/2025 4:23:20 PM



650 South Hill Street Suite #218

Incas Gold Mine Corporation

Order by Fax or Email

Please include the **Style Code** and the quantity of each style and fax or email the order to us. For an optional order form, please visit our website, www.incasgoldmine.com/forms

Fax: (213)627-1990 email: order@incasgoldmine.com Some items are NOT to Scale. View the Dimensions for an accurate measurement.

Los Angeles, CA 90014
Tel: (213)627-8916 Fax: (213)627-1990 email@incasgoldmine.com Style: P011-023



36 pcs in stock as of 4/18/2025 4:23:20 PM

14kt



14 pcs in stock as of 4/18/2025 4:23:20 PM

14kt

Style: P045-008 Weight 2.1 g Size Dimensions: 11.0 mm X 21.0 mm (W) X (H) Pendant 14kt 1 pcs in stock as of

Style: P047-011 Weight 1.5 g

Size Di