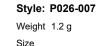

### Style: P026-009

Weight 2.1 g

Size

Dimensions:

22.0 mm X 28.0 mm (W) X (H)

Pendant

14kt

4 pcs in stock as of 4/18/2025 4:23:20 PM