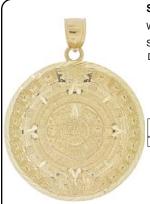

### Style: P030-020

Weight 11.8 g

Size

Dimensions:

40.0 mm X 50.0 mm (W) X (H)

Pendant

14kt

Incas Gold Mine Corporation 650 South Hill Street Suite #218 Los Angeles, CA 90014 Tel: (213)627-8916 Fax: (213)627-1990 Order by Fax or Email