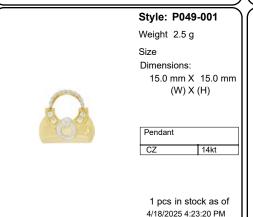

# **Style: P050-006**Weight 1.1 g

Size Dimensions: 11.0 mm X 25.0 mm (W) X (H)

| Pendant |      |
|---------|------|
| CZ      | 14kt |

13 pcs in stock as of

4/18/2025 4:23:20 PM