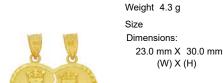

### Style: P032-017

Weight 2.8 g

Size Dimensions:

23.0 mm X 32.0 mm

(W) X (H)

Religious Pendant

14kt

28 pcs in stock as of 4/18/2025 4:23:20 PM