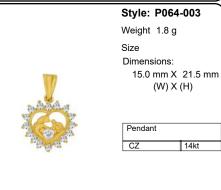

20 PM



Incas Gold Mine Corporation 650 South Hill Street Suite #218 Los Angeles, CA 90014 Tel: (213)627-8916 Fax: (213)627-1990 Order by Fax or Email

Please include the **Style Code** and the quantity of each style and fax or email the order to us. For an optional order form, please visit our website, www.incasgoldmine.com/forms

Fax: (213)627-1990 email: order@incasgoldmine.com Some items are NOT to Scale. View the Dimensions for an accurate measurement.

### Style: P063-055 Weight 2.7 g Size Dimensions: 18.0 mm X 22.0 mm (W) X (H)

Pendant 14kt

4 pcs in stock as of 4/18/2025 4:23:20 PM



14kt

1 pcs in stock as of 4/18/2025 4:23:20 PM





Style: P063-073 Weight 0.7 g Size Dimensions: 13.0 mm X 18.0 mm (W) X (H)

14kt

0 pcs in stock as of 4/18/2025 4:23:20 PM



12.0 mm X 17.0 mm





Style: P064-004 Weight 1.5 g

Size Dimensions: 12.0 mm X 19.0 mm (W) X (H)

14kt

Pendant

4 pcs in stock as of 4/18/2025 4:23:20 PM



4 pcs in stock as of 4/18/2025 4:23:20 PM

4/18/2025 4:23:20 PM



2 pcs in stock as of

4/18/2025 4:23:20 PM



Style: P064-008 Weight 1.1 g

Size Dimensions: 12.0 mm X 22.0 mm (W) X (H)

Pendant 14kt

2 pcs in stock as of 4/18/2025 4:23:20 PM



Weight 1.2 g Size Dimensions: 12.0 mm X 15.0 mm (W) X (H) Pendant 14kt

> 6 pcs in stock as of 4/18/2025 4:23:20 PM

Style: P064-012



Incas Gold Mine Corporation 650 South Hill Street Suite #218 Los Angeles, CA 90014 Tel: (213)627-8916 Fax: (213)627-1990

### Order by Fax or Email

Please include the **Style Code** and the quantity of each style and fax or email the order to us. For an optional order form,