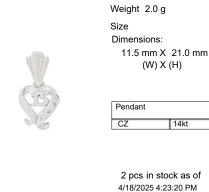

Fax: (213)627-1990 email: order@incasgoldmine.com
Some items are NOT to Scale. View the Dimensions for an accurate measurement.

www.incasgoldmine.d

Weight 2.0 g

Size

Dimensions:

11.5 mm X 28.0 mm (W) X (H)

Pendant 14kt

1 pcs in stock as of 4/18/2025 4:23:20 PM

Size

Dimensions:

13.0 mm X 28.0 mm (W) X (H)

Pendant

3 pcs in stock as of

4/18/2025 4:23:20 PM