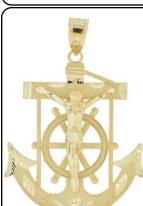

### Style: P032-011

Weight 4.0 g

Size

Dimensions:

25.0 mm X 36.0 mm (W) X (H)

Religious Pendant

14kt

28 pcs in stock as of 4/18/2025 4:23:20 PM