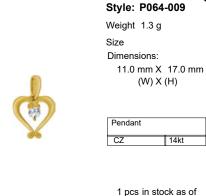

### Style: P032-013

70 pcs in stock as of

4/18/2025 4:23:20 PM

Weight 6.9 g

Size

Dimensions:

31.0 mm X 44.0 mm (W) X (H)

Religious Pendant

14kt

28 pcs in stock as of 4/18/2025 4:23:20 PM