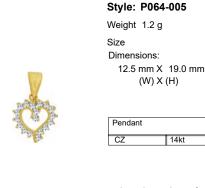

Fax or Email

Please include the **Style Code** and the quantity of each style and fax or email the order to us. For an optional order form, please visit our website, www.incasgoldmine.com/forms

Fax: (213)627-1990 email: order@incasgoldmine.com Some items are NOT to Scale. View the Dimensions for an accurate measurement.

### Style: P063-055 Weight 2.7 g Size Dimensions: 18.0 mm X 22.0 mm (W) X (H)

Pendant 14kt

4 pcs in stock as of 4/18/2025 4:23:20 PM



14kt

1 pcs in stock as of 4/18/2025 4:23:20 PM





Style: P063-073 Weight 0.7 g Size Dimensions: 13.0 mm X 18.0 mm (W) X (H)

14kt

0 pcs in stock as of 4/18/2025 4:23:20 PM



12.0 mm X 17.0 mm





Style: P064-004 Weight 1.5 g

Size Dimensions: 12.0 mm X 19.0 mm (W) X (H)

14kt

Pendant

4 pcs in stock as of 4/18/2025 4:23:20 PM



4 pcs in stock as of 4/18/2025 4:23:20 PM

4/18/2025 4:23:20 PM



2 pcs in stock as of

4/18/2025 4:23:20 PM



Style: P064-008 Weight 1.1 g

Size Dimensions: 12.0 mm X 22.0 mm (W) X (H)

Pendant 14kt

2 pcs in stock as of 4/18/2025 4:23:20 PM



Weight 1.2 g Size Dimensions: 12.0 mm X 15.0 mm (W) X (H) Pendant 14kt

> 6 pcs in stock as of 4/18/2025 4:23:20 PM

Style: P064-012



Incas Gold Mine Corporation 650 South Hill Street Suite #218 Los Angeles, CA 90014 Tel: (213)627-8916 Fax: (213)627-1990

### Order by Fax or Email

Please include the **Style Code** and the quantity of each style and fax or email the order to us. For an optional order form, please visit our website, www.incasgoldmine.com/forms

Fax: (213)627-1990 email: order@incasgoldmine.com Some items are NOT to Scale. View