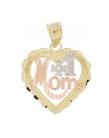

e: P029-006

12 pcs in stock as of

4/18/2025 4:23:20 PM

Weight 1.6 g

Size

Dimensions:

18.0 mm X 24.0 mm (W) X (H)

Pendant

14kt

4 pcs in stock as of 4/18/2025 4:23:20 PM

Style: P029-009

Weight 1.1 g

Size

Dimensions:

12.0 mm X 18.0 mm (W) X (H)

Pendant

14kt

9 pcs in stock as of 4/18/2025 4:23:20 PM

Style: P029-010

Weight 1.4 g

Size

Dimensions:

14.0 mm X 20.0 mm (W) X (H)

Pendant

14kt

30 pcs in stock as of

4/18/2025 4:23:20 PM

Style: P029-011

Weight 1.1 g

Size

Dimensions:

16.5 mm X 22.0 mm (W) X (H)

Pendant

14kt

1 pcs in stock as of 4/18/2025 4:23:20 PM

Style: P029-014

Weight 1.6 g

Size

Dimensions:

18.0 mm X 25.0 mm (W) X (H)

Pendant

14kt

8 pcs in stock as of

Style: P030-010 Weight 2.0 g

Size

Dimensions:

19.0 mm X 23.0 mm (W) X (H)

Pendant

14kt





Incas Gold Mine Corporation 650 South Hill Street Suite #218 Los Angeles, CA 90014 Tel: (213)627-8916 Fax: (213)627-1990

email@incasgoldmine.com

### Order by Fax or Email

Please include the **Style Code** and the quantity of each style and fax or email the order to us. For an optional order form, please visit our website, www.incasgoldmine.com/forms

Fax: (213)627-1990 email: order@incasgoldmine.com Some items are NOT to Scale. View the Dimensions for an accurate measurement.



14kt

16 pcs in stock as of 4/18/2025 4:23:20 PM



10 pcs in stock as of 4/18/2025 4:23:20 PM

Style: P035-026 Weight 1.2 g Size Dimensions: 16.0 mm X 18.0 mm (W) X (H) Pendant 14kt 29 pcs in stock as of 4/18/2025 4:23:20 PM



Style: P035-070

Weight 6.3 g Size Dimensions: 22.0 mm X 28.0 mm (W) X (H)

Pend