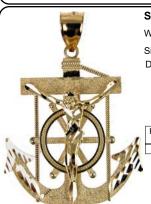

### Style: P032-013

70 pcs in stock as of

4/18/2025 4:23:20 PM

Weight 6.9 g

Size

Dimensions:

31.0 mm X 44.0 mm (W) X (H)

Religious Pendant

14kt

28 pcs in stock as of 4/18/2025 4:23:20 PM