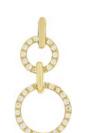

### Style: P032-015

Weight 17.6 g

Size

Dimensions:

51.0 mm X 71.0 mm (W) X (H)

Religious Pendant

14kt

4 pcs in stock as of 4/18/2025 4:23:20 PM