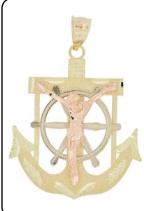

### Style: P032-016

Weight 2.1 g

Size

Dimensions:

20.0 mm X 28.0 mm (W) X (H)

Religious Pendant

14kt

22 pcs in stock as of 4/18/2025 4:23:20 PM

### Style: P032-017

Weight 2.8 g

Size Dimensions:

23.0 mm X 32.0 mm

(W) X (H)

Religious Pendant

14kt

28 pcs in stock as of 4/18/2025 4:23:20 PM

### Style: P032-018

Weight 4.7 g

Size

Dimensions:

28.0 mm X 41.0 mm (W) X (H)

Religious Pendant

14kt

1 pcs in stock as of 4/18/2025 4:23:20 PM

### Style: P032-019

Weight 7.0 g

Size

Dimensions:

35.0 mm X 50.0 mm (W) X (H)

Religious Pendant

14kt

7 pcs in stock as of 4/18/2025 4:23:20 PM