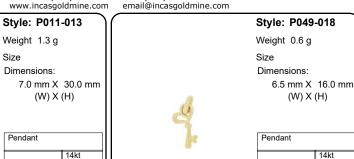

ndant 14kt

3 pcs in stock as of 4/18/2025 4:23:20 PM



Style: P064-070 Weight 0.5 g Size Dimensions: 8.5 mm X 17.0 mm (W) X (H)

Pendant 14kt

24 pcs in stock as of 4/18/2025 4:23:20 PM



Style: P030-011 Weight 3.8 g

Size Dimensions: 33.0 mm X 27.0 mm (W) X (H)

4/18/2025 4:23:20 PM

Pendant

2 pcs in stock as of 4/18/2025 4:23:20 PM



650 South Hill Street Suite #218

Order by Fax or Email

Please include the **Style Code** and the quantity of each style and fax or email the order to us. For an optional order form, please visit our website, www.incasgoldmine.com/forms

Fax: (213)627-1990 email: order@incasgoldmine.com Some items are NOT to Scale. View the Dimensions for an accurate measurement.

Incas Gold Mine Corporation Los Angeles, CA 90014 Tel: (213)627-8916 Fax: (213)627-1990



Style: P011-016 Weight 0.9 g Size Dimensions: 8.0 mm X 15.0 mm (W) X (H) Pendant 14kt 35 pcs in stock as of

4/18/2025 4:23:20 PM



25 pcs in stock as of

4/18/2025 4:23:20 PM



10 pcs in stock as of

4/18/2025 4:23:20 PM

1 pcs in stock as of

4/18/2025 4:23:20 PM















1 pcs in stock as of

4/18/2025 4:23:20 PM



650 South Hill Street Suite #218

Incas Gold Mine Corporation

Order by Fax or Email

Please include the **Style Code** and the quantity of each style and fax or email the order to us. For an optional order form, please visit our website, www.incasgoldmine.com/forms

Fax: (213)627-1990 email: order@incasgoldmine.com Some items are NOT to Scale. View the Dimensions for an accurate measurement.

Los Angeles, CA 90014
Tel: (213)627-8916 Fax: (213)627-1990 email@incasg