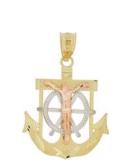

### Style: P032-014

Weight 9.1 g

Size

Dimensions:

36.0 mm X 51.0 mm (W) X (H)

Religious Pendant

14kt