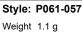

### Style: P061-003

Weight 1.1 g

Size

Dimensions:

13.0 mm X 14.0 mm (W) X (H)

Pendant

CZ 14kt

1 pcs in stock as of 4/18/2025 4:23:20 PM